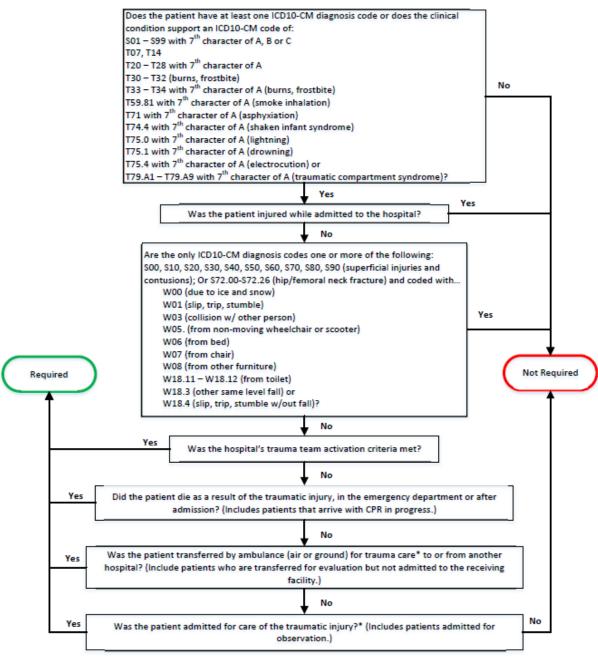

#### Minnesota Trauma Registry Inclusion Criteria Flowchart Description

## Does the patient have at least one ICD10-CM diagnosis code or does the clinical condition support an ICD10-CM code of:

- S01 S99 with 7<sup>th</sup> character of A, B or C
- T07, T14
- T20 T28 with 7<sup>th</sup> character of A
- T30 T32 (burns, frostbite)
- T33 T34 with 7<sup>th</sup> character of A (burns, frostbite)
- T59.81 with 7<sup>th</sup> character of A (smoke inhalation)
- T71 with 7<sup>th</sup> character of A (asphyxiation)
- T74.4 with 7<sup>th</sup> 7<sup>th</sup> character of A (shaken infant syndrome)
- T75.0 with 7<sup>th</sup> character of A (lightning)
- T75.1 with 7<sup>th</sup> character of A (drowning)
- T75.4 with 7<sup>th</sup> character of A (electrocution) or
- T79.A1 T79.A9 with 7<sup>th</sup> character of A (traumatic compartment syndrome)?
  - If no, inclusion not required.
  - If yes, move to next question.

#### Was the patient injured while admitted to the hospital?

- If yes, inclusion not required.
- If no, move to next question.

Are the only ICD10-CM diagnosis codes one or more of the following: S00, S10, S20, S30, S40, S50, S60, S70, S80, S90 (superficial injuries and contusions); or S72.00-S72.26 (hip/femoral neck fracture) and coded with:

- W00 (due to ice and snow)
- W01 (slip, trip, stumble)
- W03 (collision with other person)
- W05 (from moving wheelchair or scooter)
- W06 (from bed)
- W07 (from chair)
- W08 (from other furniture)

- W18.11 W18.12 (from toilet)
- W18.3 (other same level fall) or
- W18.4 (slip, trip, stumble without fall)?
  - If yes, inclusion not required.
  - If no, move on to next question.

#### Was the hospital's trauma team activation criteria met?

- If yes, inclusion required.
- If no, move on to next question.

# Did the patient die as a result of the traumatic injury, in the emergency department or after admission? (Includes patients that arrive with CPR in progress).

- If yes, inclusion required.
- If no, move on to next question.

Was the patient transferred by ambulance (air or ground) for trauma care to or from another hospital? (Include patients who are transferred for evaluation but not admitted to the receiving facility).

- If yes, inclusion required.
- If no, move on to next question.

## Was the patient admitted for care of the traumatic injury? (Includes patients admitted for observation).

- If yes, inclusion required.
- If no, inclusion not required.'

For the purposes of this flowchart, admitted or transferred for trauma care excludes patients who are admitted or transferred:

- For the care of a medical or mental health condition.
- For comfort care
- For pain control (not acute, traumatic fractures)
- For in-patient physical or occupational therapy
- While awaiting evaluation and placement for a living situation