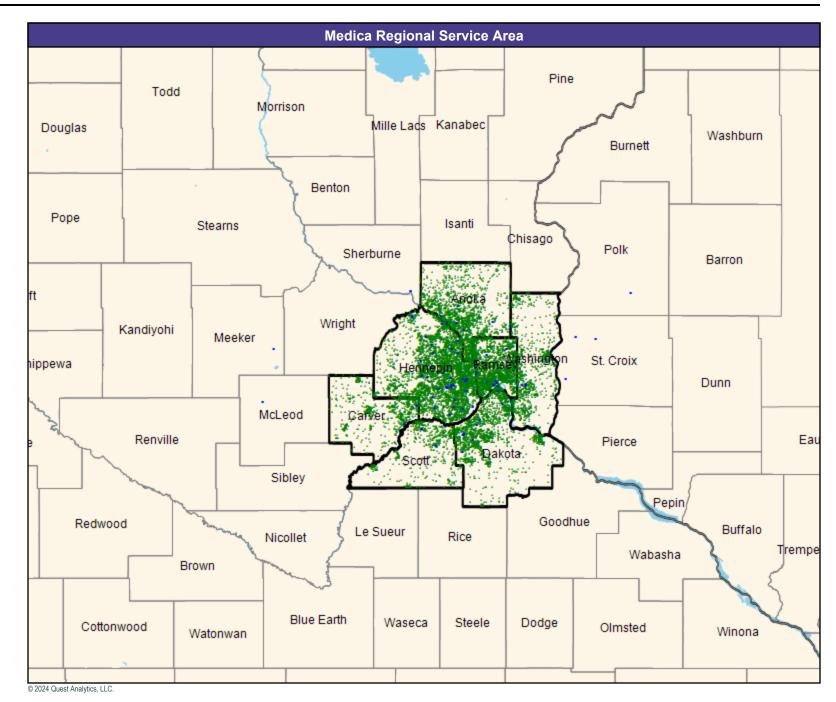

## Service Area Map/Park Nicollet and HealthPartners Medical Group First with Medica/MNN007

July 8, 2024 Created by... Medica Service Areas ☐ Park Nicollet and HealthPartners Medical Group First with Medica MNN007 25.67 miles