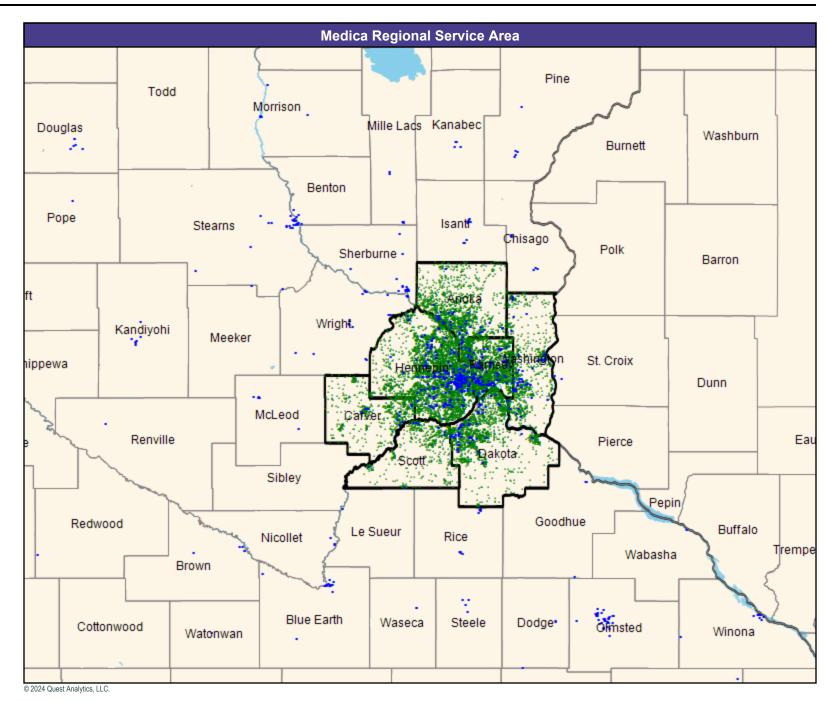

## General Hospital Facilities/Park Nicollet and HealthPartners Medical Group First with Medica/MNN007

July 8, 2024

Created by..

Medica

Park Nicollet and HealthPartners Medical Group First with Medica MNN007 General Hospital Facilities

12 providers at 13 locations

All providers

General Hospital Facilities

Employee Group

National Proxy Census (Park Nicollet and HealthPartners Medical Group First with Medica MNN007)

### Provider Group

Park Nicollet and HealthPartners Medical Group First with Medica MNN007 General Hospital Facilities (Medica Regional Service Area)