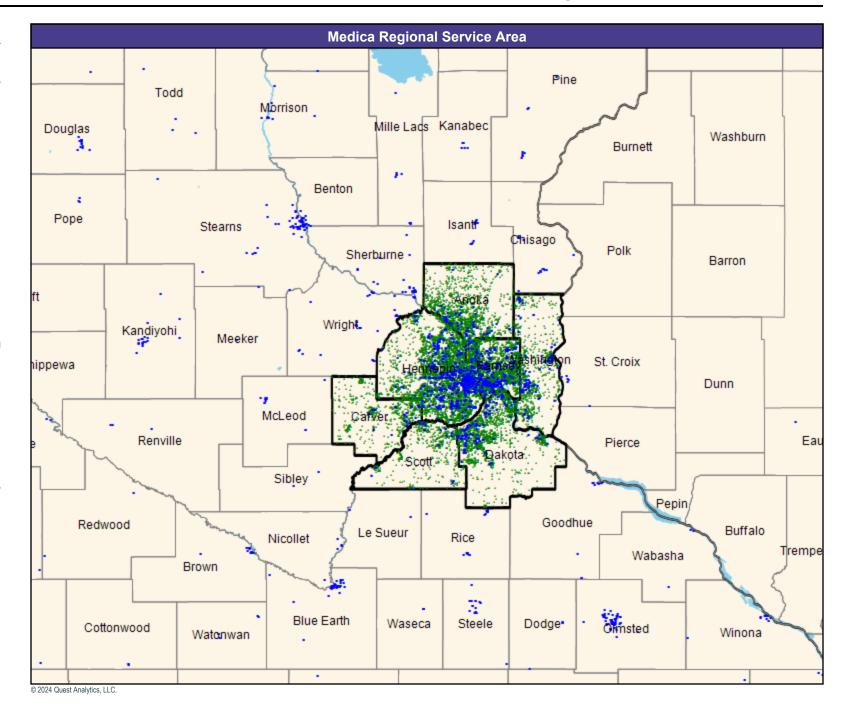

# Emergency Medicine Providers/Park Nicollet and HealthPartners Medical Group First with Medica/MNN

July 8, 2024

Created by.. Medica

Park Nicollet and HealthPartners Medical Group First with Medica MNN007 Emergency Medicine Providers

399 providers at 14 locations

All providers

**Emergency Medicine Providers** 

### Provider Group

Park Nicollet and HealthPartners Medical Group First with Medica MNN007 Emergency Medicine Providers (Medica Regional Service Area)