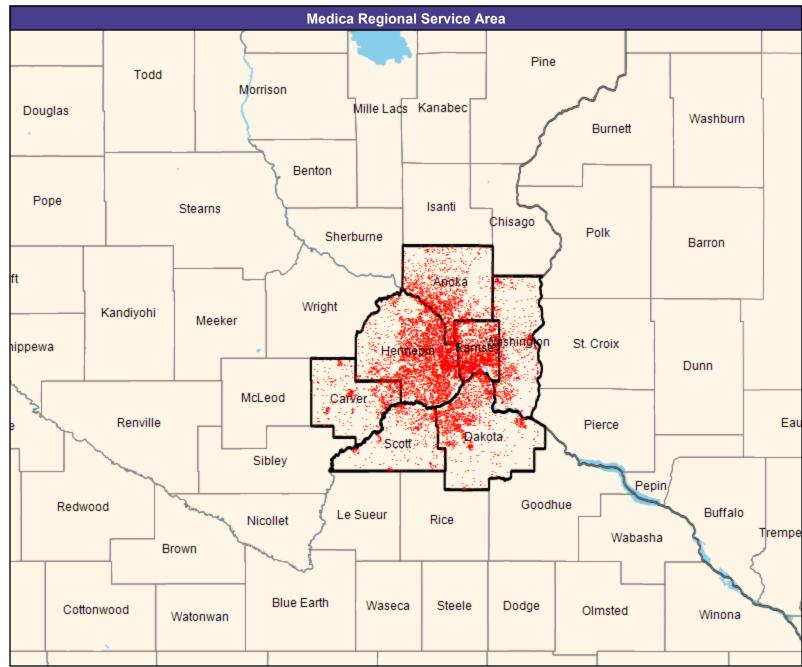

#### Service Areas

Park Nicollet and HealthPartners
Medical Group First with Medica
MNN007

July 8, 2024

Created by... Medica

Access Analysis

**Emergency Medicine Providers** 

Eligible / Provider Groups

National Proxy Census (Park Nicollet and HealthPartners Medical Group First with Medica MNN007)

Park Nicollet and HealthPartners Medical Group First with Medica MNN007 Emergency Medicine Providers (Medica Regional Service Area)

|                              |            |          | All Eli                        | gibles |         |       |            |      |                  |              |
|------------------------------|------------|----------|--------------------------------|--------|---------|-------|------------|------|------------------|--------------|
| State                        |            | Eligible | Provider                       | Counts | With Ac | cess  | Without Ac | cess | Average Distance | Average Time |
| Name                         | County     | #        | Standard                       | #      | #       | %     | #          | %    | 1                | 1            |
| Minnesota                    | Anoka      | 1,740    | 1 in 30 miles or 30 mins       | 0      | 1,653   | 95.0  | 87         | 5.0  | 18.8             | 28.7         |
|                              | Carver     |          | 1 in 30 miles or 30 mins       | 0      |         |       |            | 0.0  |                  | 15.6         |
|                              | Dakota     |          | 1 in 30 miles or 30 mins       | 0      |         |       |            | 1.2  | 12.6             | 16.9         |
|                              | Hennepin   |          | 1 in 30 miles or 30 mins       | 65     | 5,098   |       |            | 0.0  | 7.8              | 12.6         |
|                              | Ramsey     |          | 1 in 30 miles or 30 mins       | 207    | 2,586   |       |            | 0.0  | 5.1              | 8.5          |
|                              | Scott      |          | 1 in 30 miles or 30 mins       | 46     | 601     | 100.0 |            | 0.0  | 9.5              | 10.6         |
|                              | Washington | 1,030    | 1 in 30 miles or 30 mins       | 129    | 1,030   | 100.0 | 0          | 0.0  | 7.6              | 9.0          |
| Grand Totals                 |            | 13 669   | 1 in 30 miles or 30 mins       | 447    | 13,559  | 99.2  | 109        | 0.8  | 9.7              | 14.3         |
| Granu Totals                 |            | 13,000   | T III 30 IIIIles OF 30 IIIIIIs | 447    | 13,559  | 99.2  | 109        | 0.0  | 9.7              | 14.3         |
|                              |            |          |                                |        |         |       |            |      |                  |              |
|                              |            |          |                                |        |         |       |            |      |                  |              |
|                              |            |          |                                |        |         |       |            |      |                  |              |
|                              |            |          |                                |        |         |       |            |      |                  |              |
|                              |            |          |                                |        |         |       |            |      |                  |              |
|                              |            |          |                                |        |         |       |            |      |                  |              |
|                              |            |          |                                |        |         |       |            |      |                  |              |
|                              |            |          |                                |        |         |       |            |      |                  |              |
|                              |            |          |                                |        |         |       |            |      |                  |              |
|                              |            |          |                                |        |         |       |            |      |                  |              |
|                              |            |          |                                |        |         |       |            |      |                  |              |
|                              |            |          |                                |        |         |       |            |      |                  |              |
|                              |            |          |                                |        |         |       |            |      |                  |              |
|                              |            |          |                                |        |         |       |            |      |                  |              |
|                              |            |          |                                |        |         |       |            |      |                  |              |
|                              |            |          |                                |        |         |       |            |      |                  |              |
|                              |            |          |                                |        |         |       |            |      |                  |              |
|                              |            |          |                                |        |         |       |            |      |                  |              |
|                              |            |          |                                |        |         |       |            |      |                  |              |
|                              |            |          |                                |        |         |       |            |      |                  |              |
|                              |            |          |                                |        |         |       |            |      |                  |              |
|                              |            |          |                                |        |         |       |            |      |                  |              |
|                              |            |          |                                |        |         |       |            |      |                  |              |
|                              |            |          |                                |        |         |       |            |      |                  |              |
|                              |            |          |                                |        |         |       |            |      |                  |              |
|                              |            |          |                                |        |         |       |            |      |                  |              |
|                              |            |          |                                |        |         |       |            |      |                  |              |
|                              |            |          |                                |        |         |       |            |      |                  |              |
|                              |            |          |                                |        |         |       |            |      |                  |              |
| © 2024 Quest Analytics, LLC. |            | 1        |                                |        |         | Ь     |            |      |                  |              |