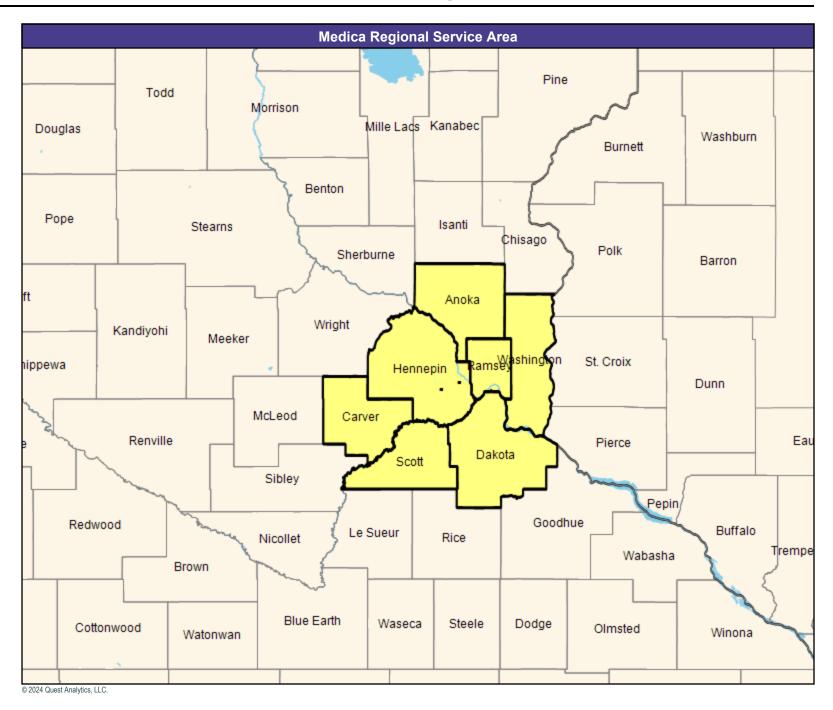

## Service Area Map/Park Nicollet and HealthPartners Medical Group First with Medica/MNN007

July 8, 2024 Created by... Medica Service Areas ☐ Park Nicollet and HealthPartners Medical Group First with Medica MNN007 25.67 miles