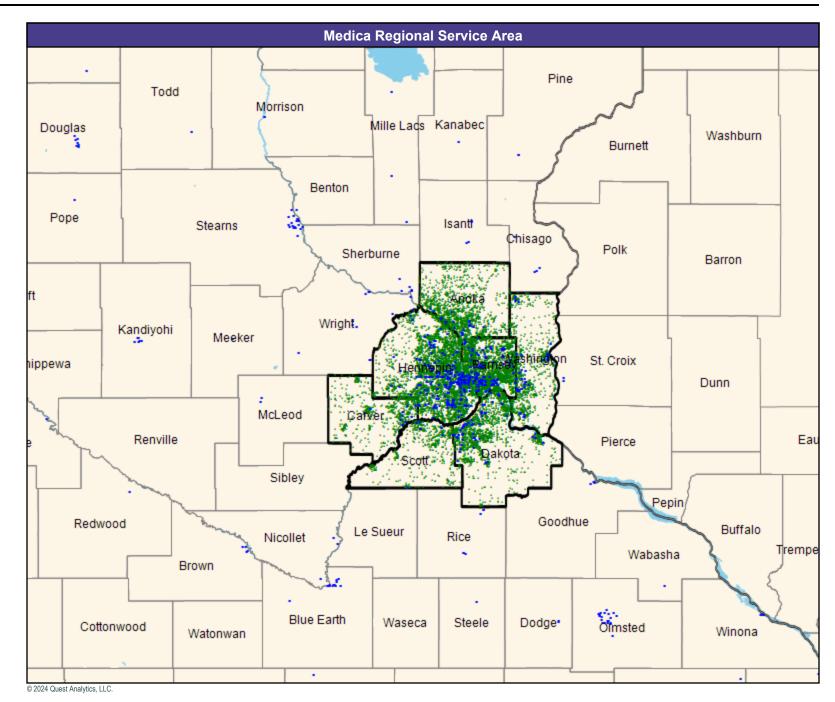

## Primary Care Providers/Park Nicollet and HealthPartners Medical Group First with Medica/MNN007

July 8, 2024

Created by...

Medica

Park Nicollet and HealthPartners Medical Group First with Medica MNN007 Primary Care Providers

1,862 providers at 125 locations

All providers

Primary Care Providers

Employee Group

National Proxy Census (Park Nicollet and HealthPartners Medical Group First with Medica MNN007)

### Provider Group

Park Nicollet and HealthPartners Medical Group First with Medica MNN007 Primary Care Providers (Medica Regional Service Area)