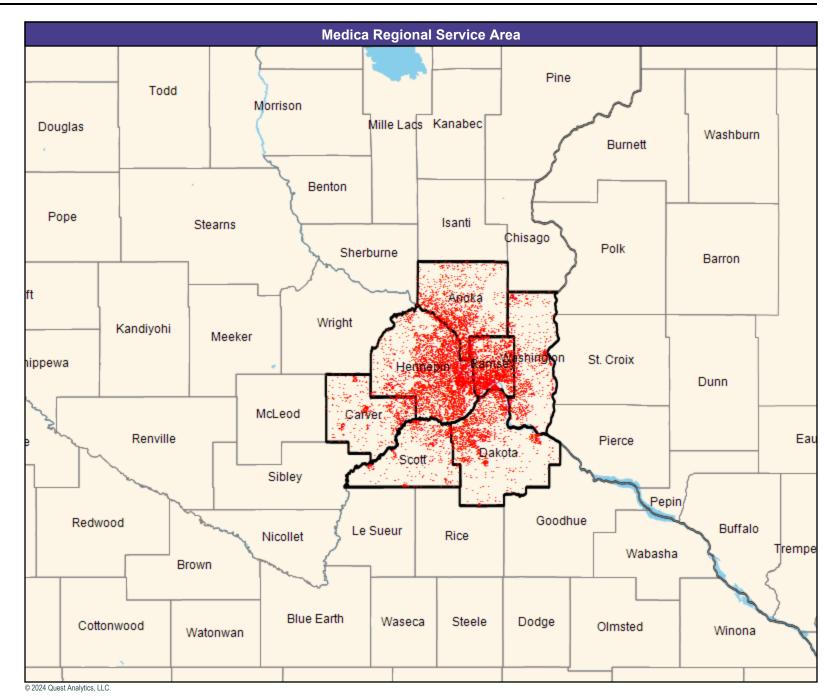

# Emergency Medicine Providers/Park Nicollet and HealthPartners Medical Group First with Medica/MNN

July 8, 2024

Created by.. Medica

Park Nicollet and HealthPartners Medical Group First with Medica MNN007 Emergency Medicine Providers

399 providers at 14 locations

All providers

**Emergency Medicine Providers** 

### Provider Group

Park Nicollet and HealthPartners Medical Group First with Medica MNN007 Emergency Medicine Providers (Medica Regional Service Area)