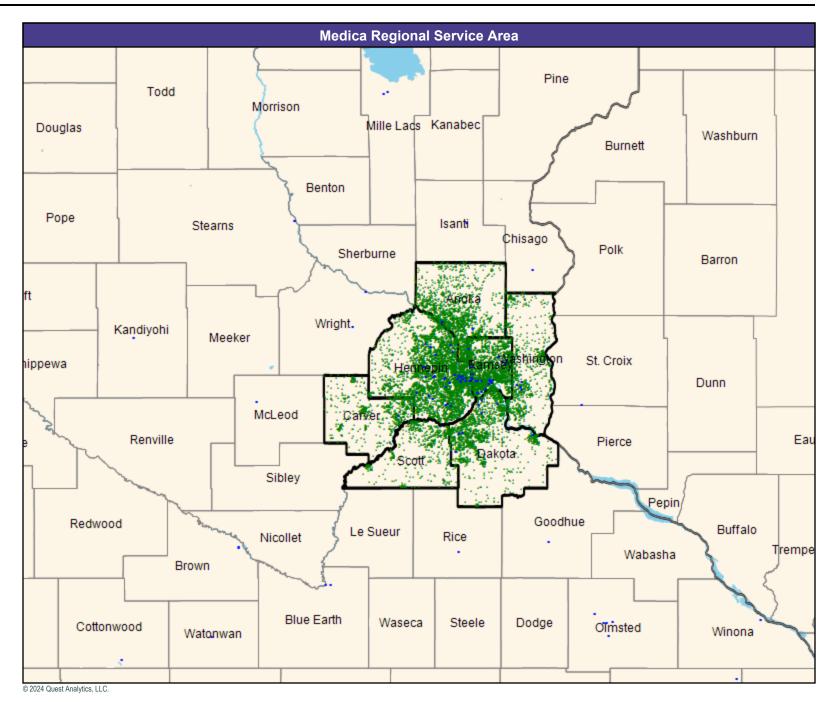

## General Hospital Facilities/Park Nicollet and HealthPartners Medical Group First with Medica/MNN007

July 8, 2024

Created by..

Medica

Park Nicollet and HealthPartners Medical Group First with Medica MNN007 General Hospital Facilities

12 providers at 13 locations

All providers

General Hospital Facilities

Employee Group

National Proxy Census (Park Nicollet and HealthPartners Medical Group First with Medica MNN007)

### Provider Group

Park Nicollet and HealthPartners Medical Group First with Medica MNN007 General Hospital Facilities (Medica Regional Service Area)