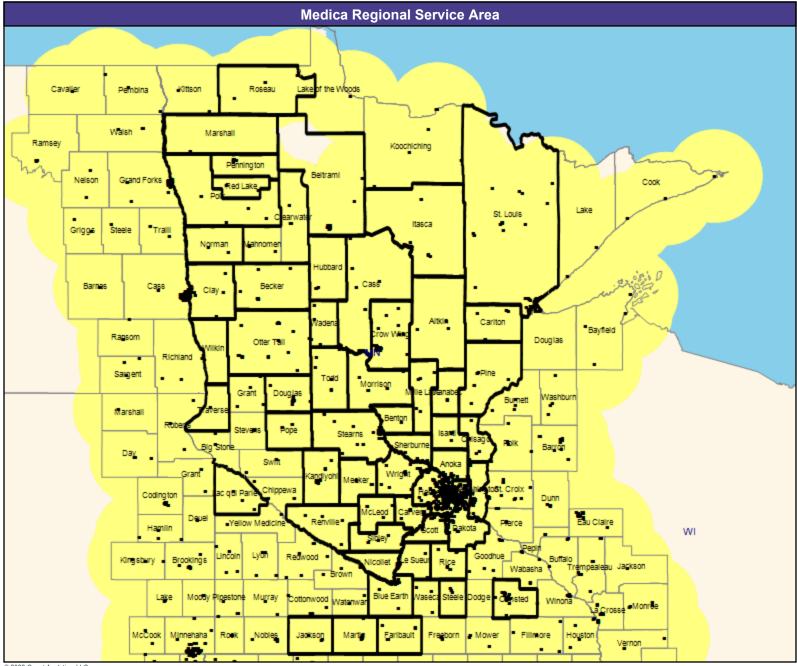

#### **Provider Map**

May 8, 2023

Medica Symphony, Solo, Encore, and Direct MNN020 Primary Care Providers

12,450 providers at 1,539 locations

■ All providers

30 mile radius

Service Areas

Medica Symphony, Solo, Encore, and Direct MNN020