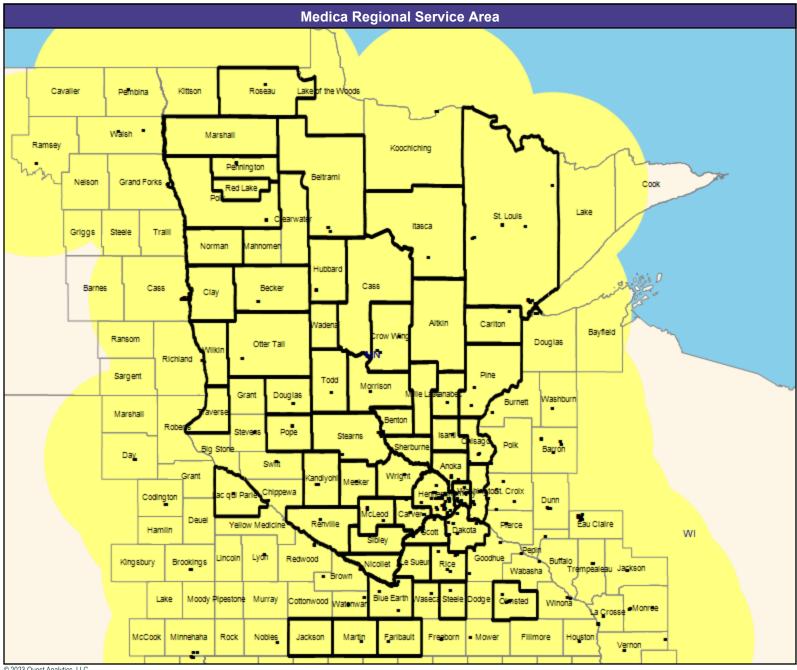

#### **Service Area Map**

May 8, 2023 Service Areas Medica Symphony, Solo, Encore, and Direct MNN020 62.17 miles