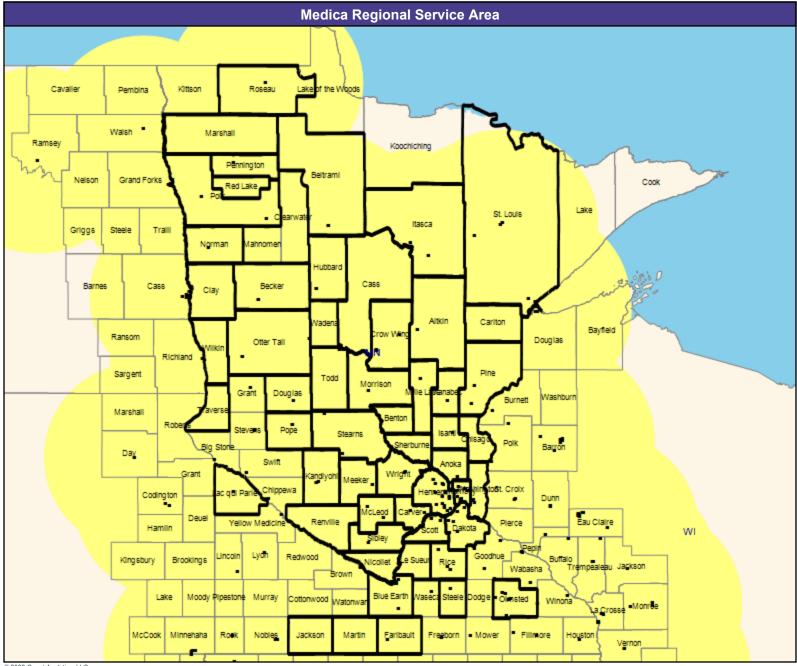

#### **Provider Map**

May 8, 2023

Medica Symphony, Solo, Encore, and Direct MNN020 Primary Care Providers

12,450 providers at 1,539 locations

■ All providers

30 mile radius

Service Areas

Medica Symphony, Solo, Encore, and Direct MNN020

62.17 miles