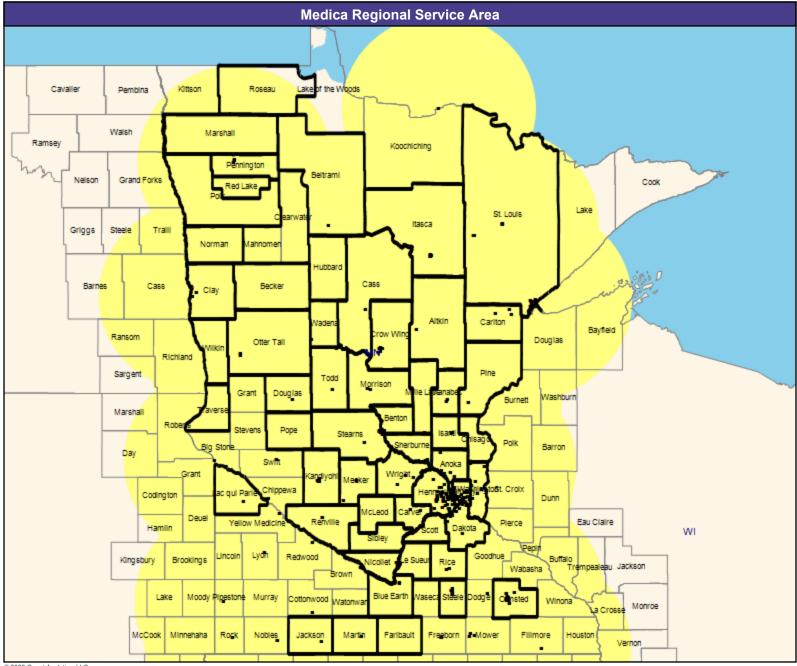

#### **Provider Map**

May 8, 2023

Medica Symphony, Solo, Encore, and Direct MNN020 Primary Care Providers

12,450 providers at 1,539 locations

■ All providers

30 mile radius

Service Areas

Medica Symphony, Solo, Encore, and Direct MNN020

62.17 miles