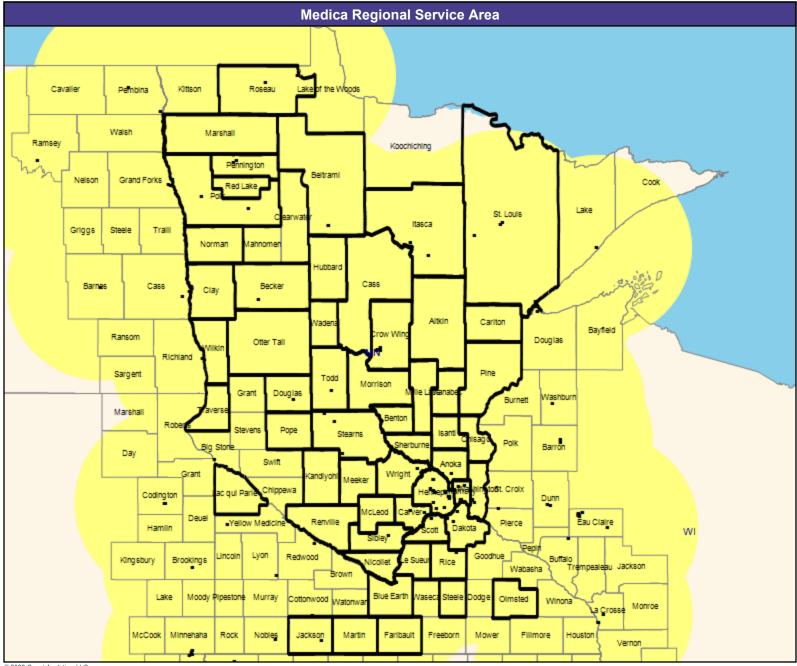

## **Provider Map**

May 8, 2023

Medica Symphony, Solo, Encore, and Direct MNN020 General Hospital Facilities

178 providers at 182 locations

■ All providers

30 mile radius

Service Areas

☐ Medica Symphony, Solo, Encore, and Direct MNN020

62.17 miles

2