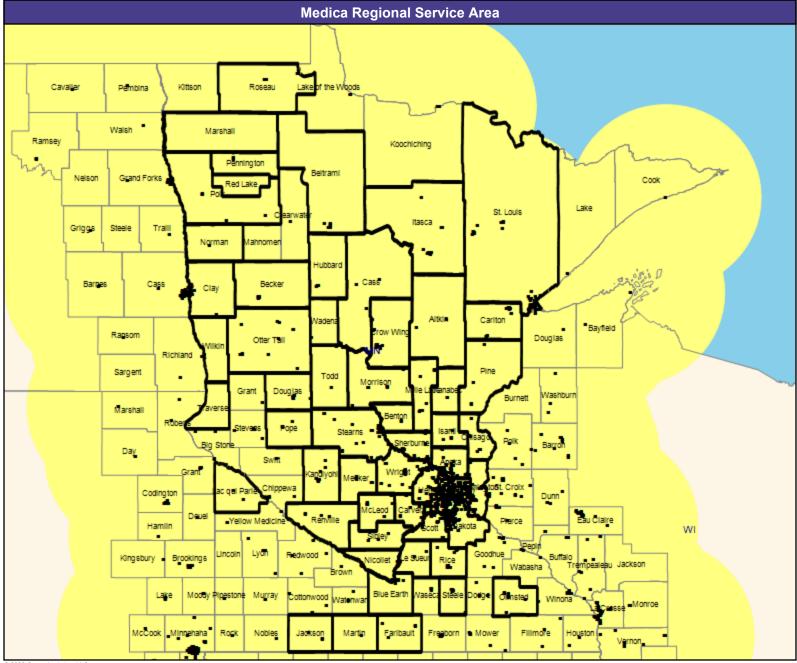

## **Provider Map**

May 8, 2023

Medica Symphony, Solo, Encore, and Direct MNN020 General Hospital Facilities

178 providers at 182 locations

■ All providers

30 mile radius

Service Areas

☐ Medica Symphony, Solo, Encore, and Direct MNN020

62.17 miles

2