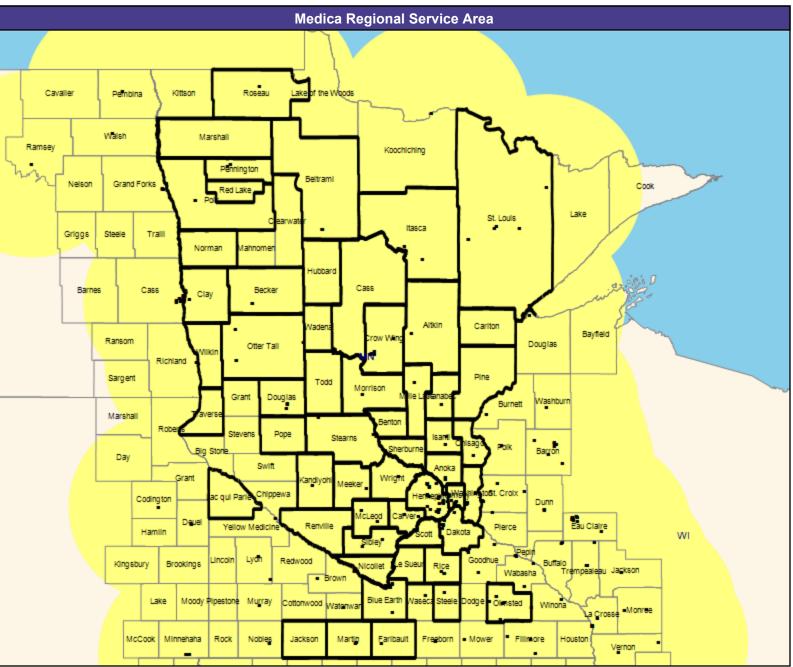

## **Provider Map**

May 8, 2023

Medica Symphony, Solo, Encore, and Direct MNN020 General Hospital Facilities

178 providers at 182 locations

■ All providers

30 mile radius

Service Areas

☐ Medica Symphony, Solo, Encore, and Direct MNN020

62.17 miles

2