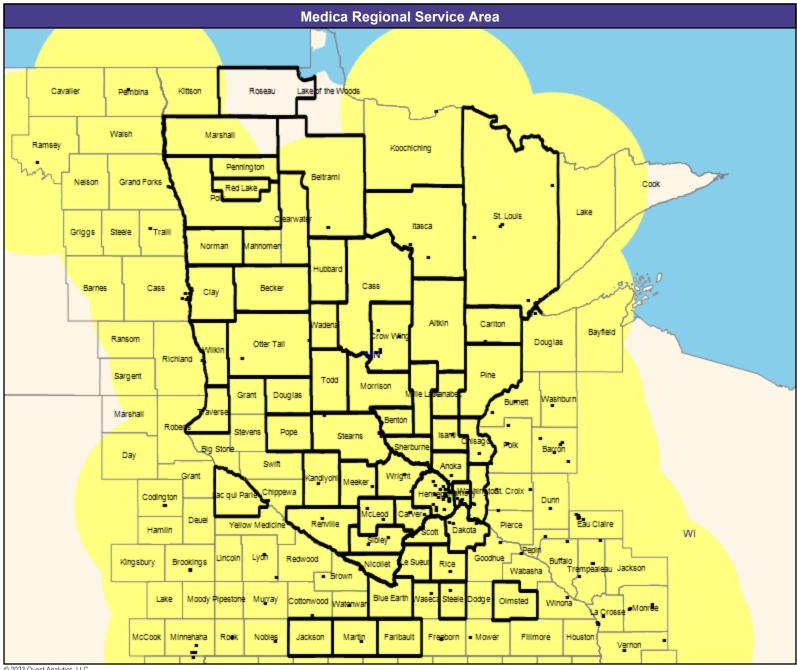

#### **Provider Map**

May 8, 2023

Medica Symphony, Solo, Encore, and Direct MNN020 Primary Care Providers

12,450 providers at 1,539 locations

■ All providers

30 mile radius

Service Areas

Medica Symphony, Solo, Encore, and Direct MNN020

62.17 miles