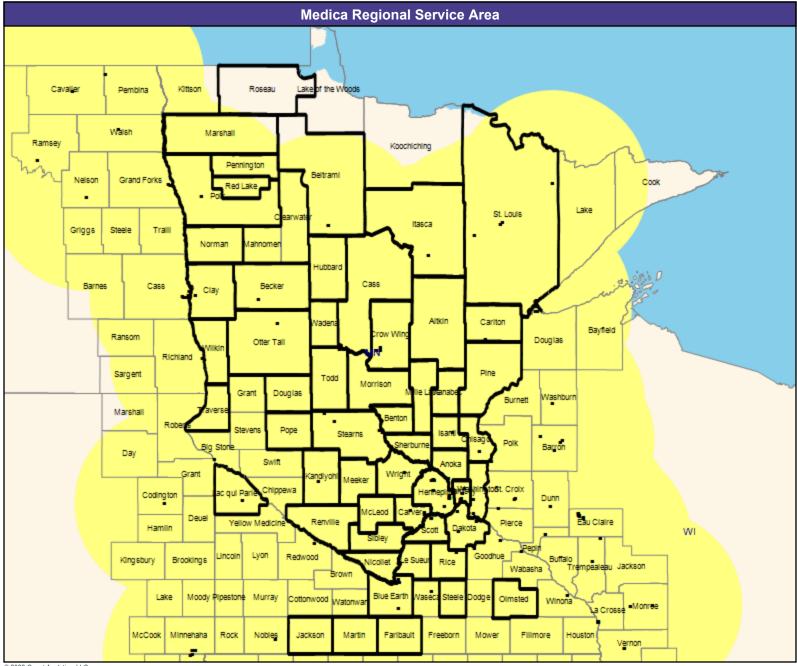

## **Provider Map**

May 8, 2023

Medica Symphony, Solo, Encore, and Direct MNN020 General Hospital Facilities

178 providers at 182 locations

■ All providers

30 mile radius

Service Areas

☐ Medica Symphony, Solo, Encore, and Direct MNN020

62.17 miles

2