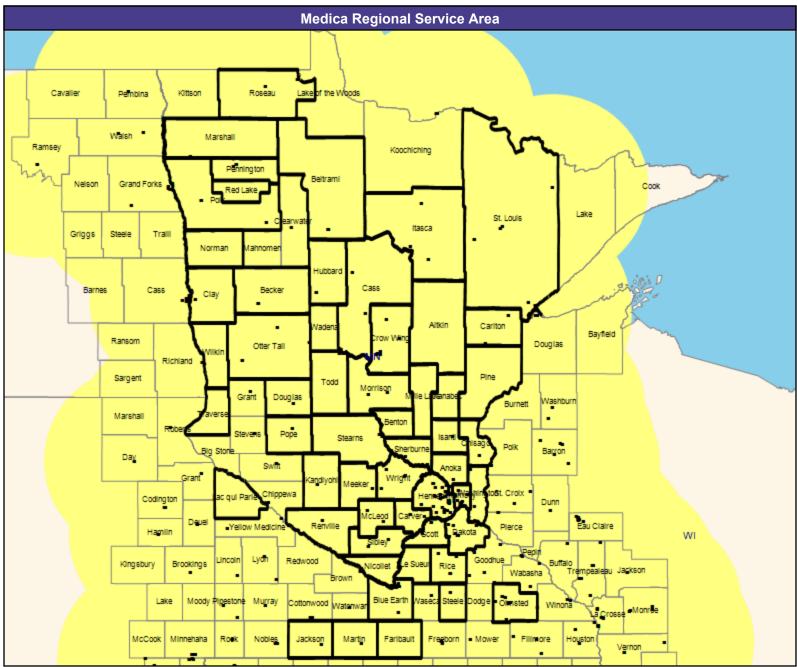

#### **Service Area Map**

May 8, 2023 Service Areas Medica Symphony, Solo, Encore, and Direct MNN020 62.17 miles