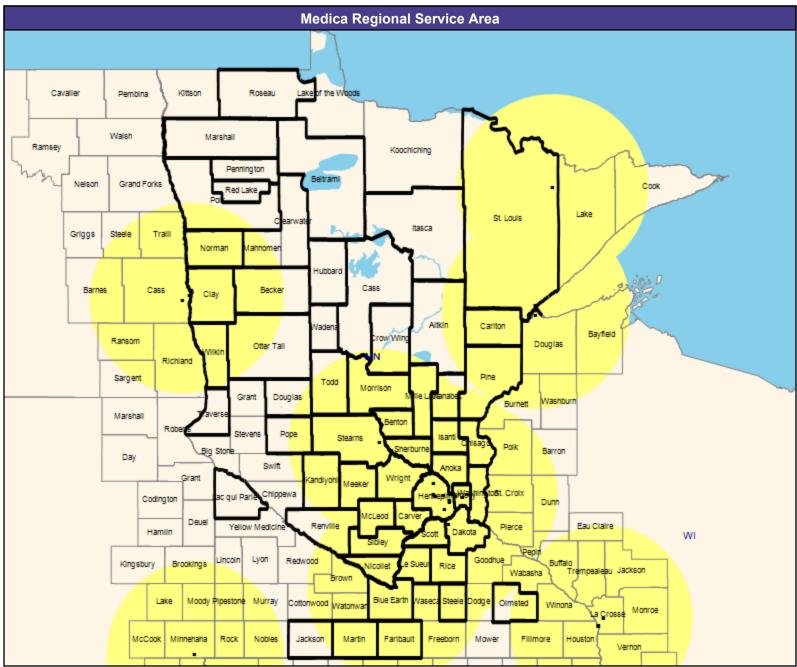

#### **Provider Map**

May 8, 2023

Medica Symphony, Solo, Encore, and Direct MNN020 Primary Care Providers

12,450 providers at 1,539 locations

■ All providers

30 mile radius

Service Areas

Medica Symphony, Solo, Encore, and Direct MNN020

62.17 miles