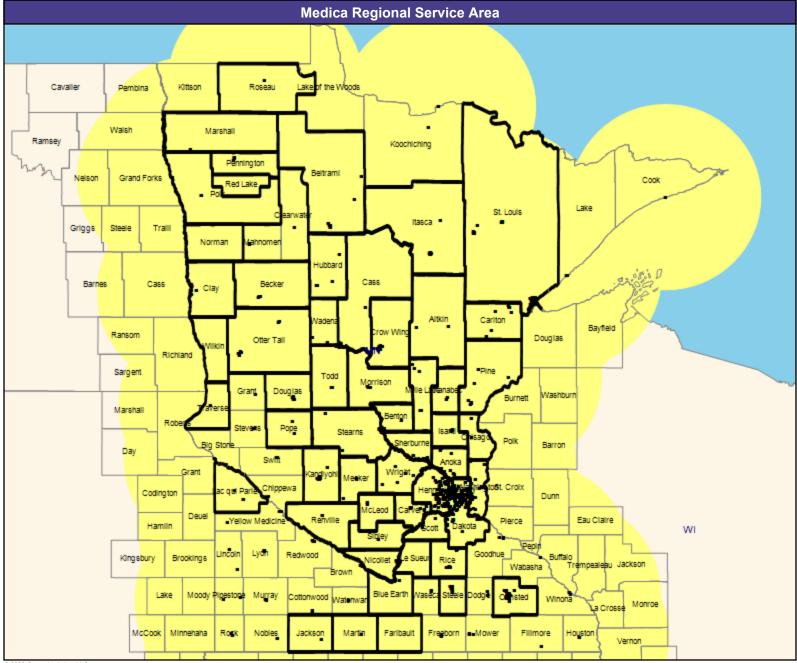

## **Provider Map**

May 8, 2023

Medica Symphony, Solo, Encore, and Direct MNN020 General Hospital Facilities

178 providers at 182 locations

■ All providers

30 mile radius

Service Areas

☐ Medica Symphony, Solo, Encore, and Direct MNN020

62.17 miles

2