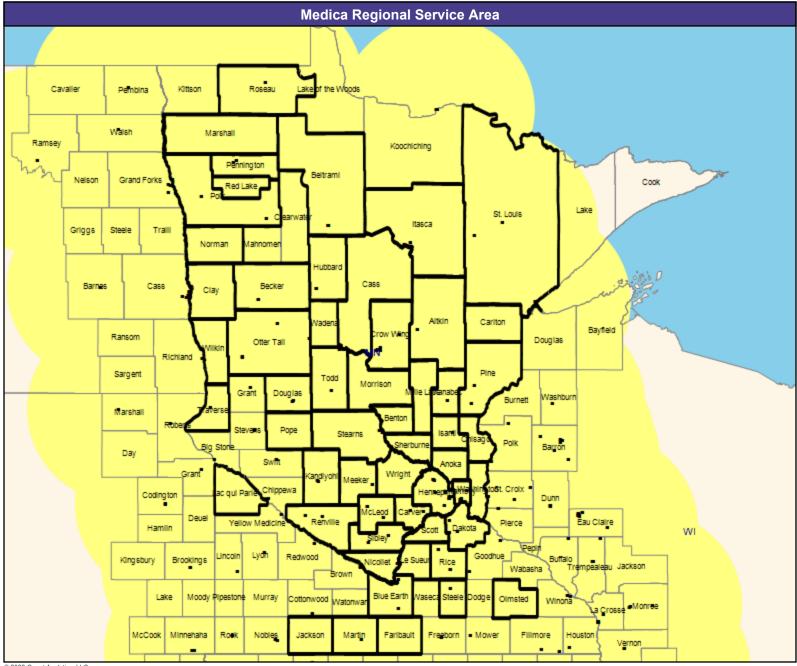

## **Provider Map**

May 8, 2023

Medica Symphony, Solo, Encore, and Direct MNN020 Mental Health Providers

10,041 providers at 2,808 locations

■ All providers

30 mile radius

Service Areas

☐ Medica Symphony, Solo, Encore, and Direct MNN020

62.17 miles