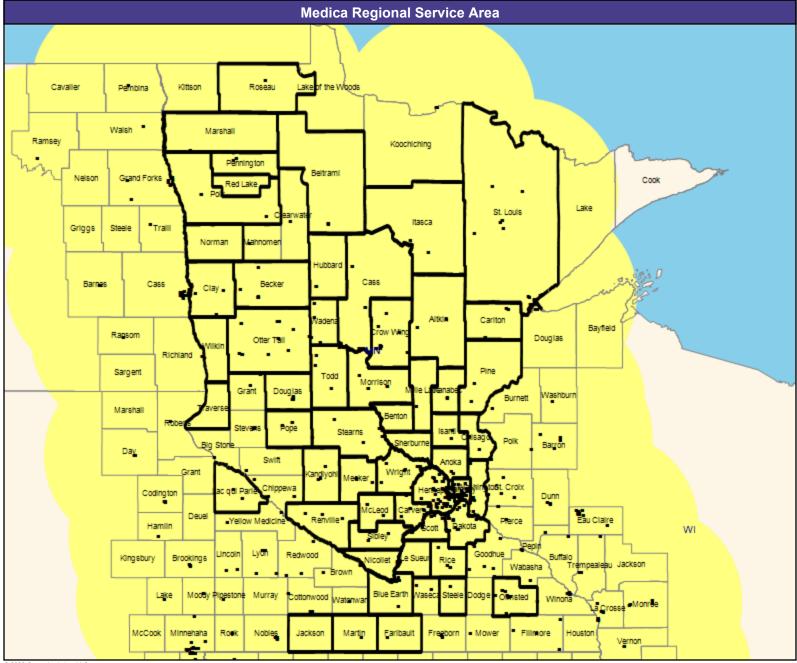

#### **Provider Map**

May 8, 2023

Medica Symphony, Solo, Encore, and Direct MNN020 Primary Care Providers

12,450 providers at 1,539 locations

■ All providers

30 mile radius

Service Areas

Medica Symphony, Solo, Encore, and Direct MNN020

62.17 miles