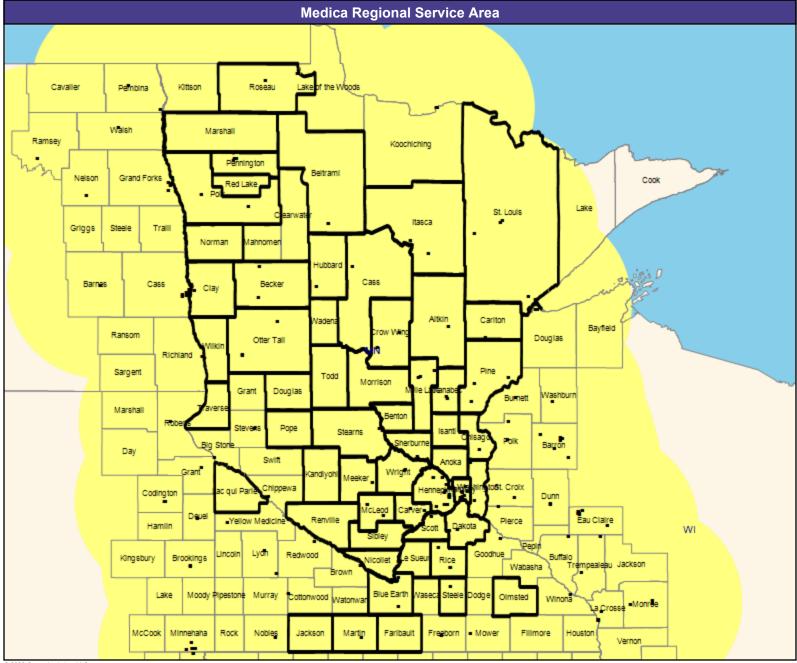

#### **Service Area Map**

May 8, 2023 Service Areas Medica Symphony, Solo, Encore, and Direct MNN020 62.17 miles