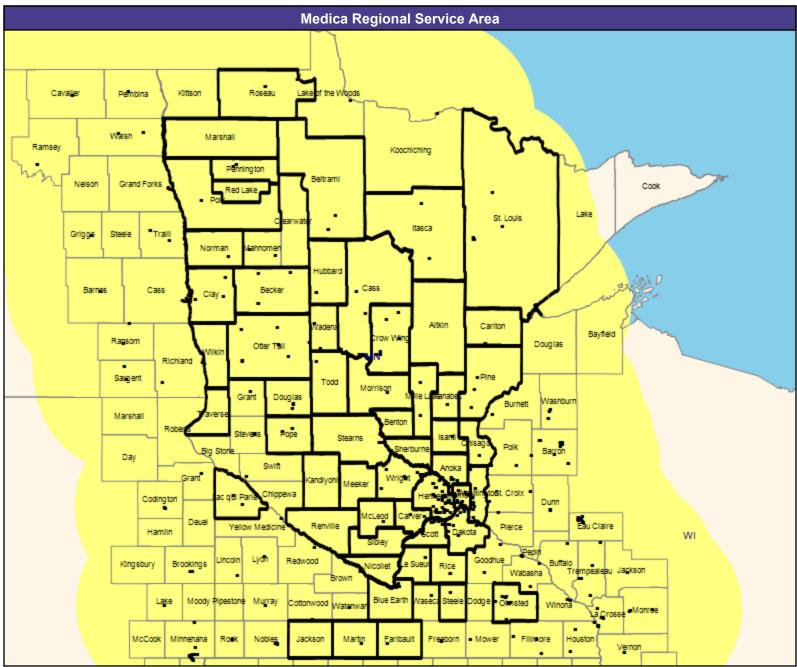

## **Provider Map**

May 8, 2023

Medica Symphony, Solo, Encore, and Direct MNN020 Mental Health Providers

10,041 providers at 2,808 locations

■ All providers

30 mile radius

Service Areas

☐ Medica Symphony, Solo, Encore, and Direct MNN020

62.17 miles