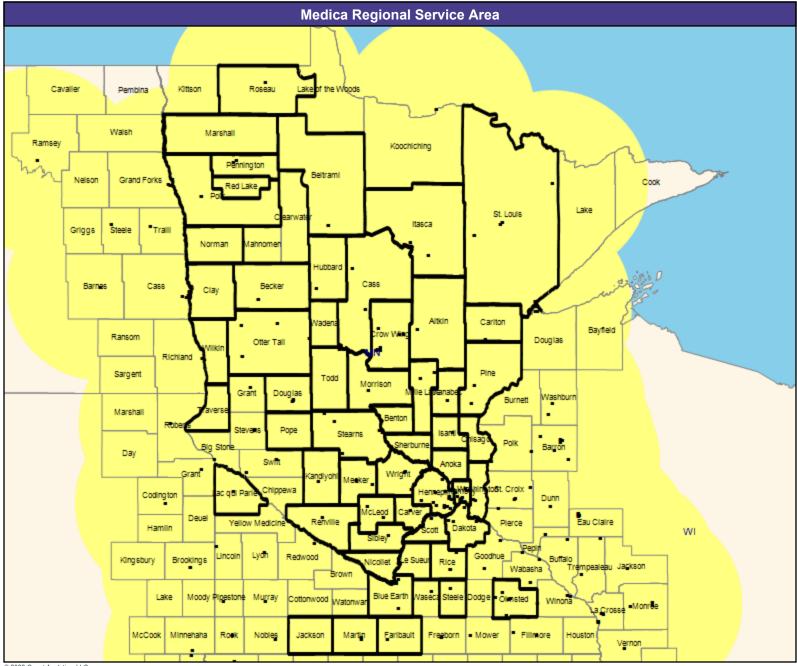

#### **Service Area Map**

May 8, 2023 Service Areas Medica Symphony, Solo, Encore, and Direct MNN020 62.17 miles