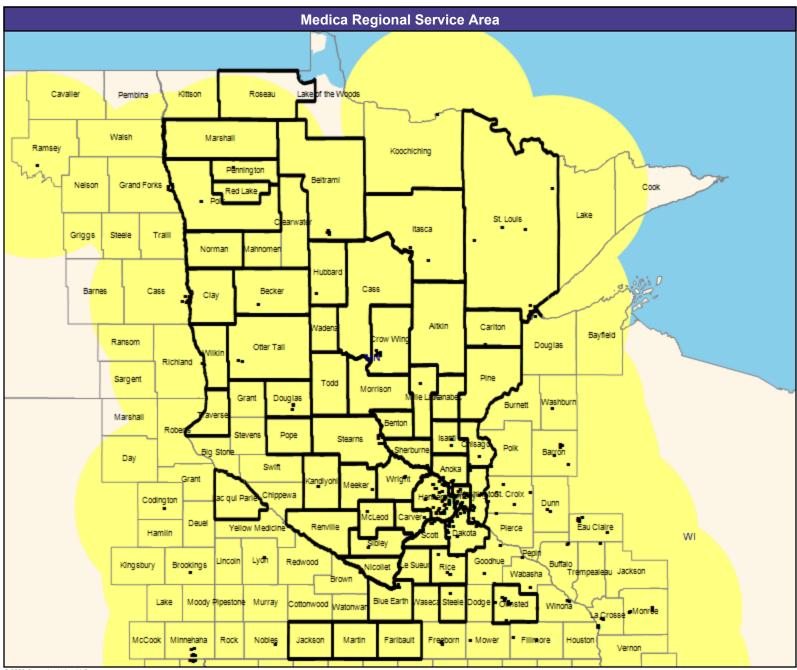

## **Provider Map**

May 8, 2023

Medica Symphony, Solo, Encore, and Direct MNN020 General Hospital Facilities

178 providers at 182 locations

■ All providers

30 mile radius

Service Areas

☐ Medica Symphony, Solo, Encore, and Direct MNN020

62.17 miles

2