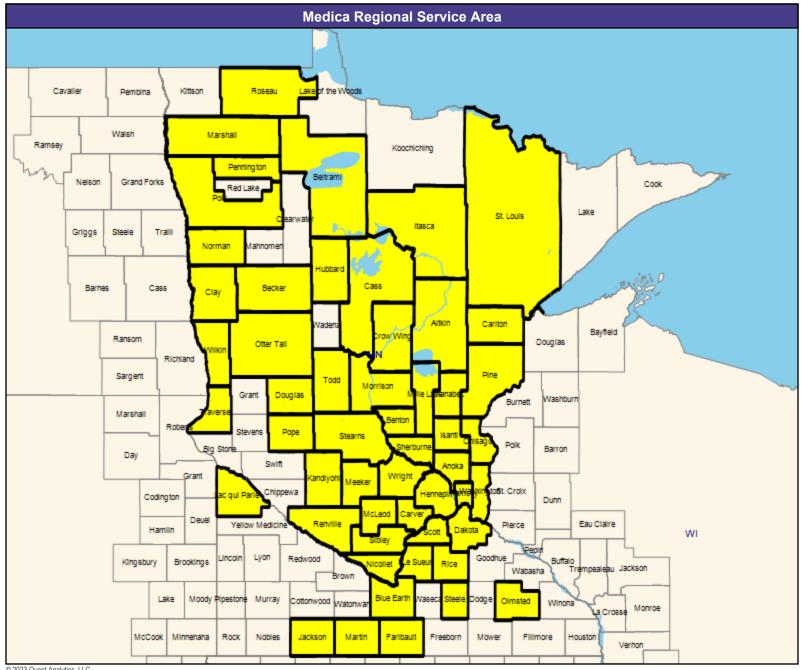

#### **Service Area Map**

May 8, 2023 Service Areas Medica Symphony, Solo, Encore, and Direct MNN020 62.17 miles