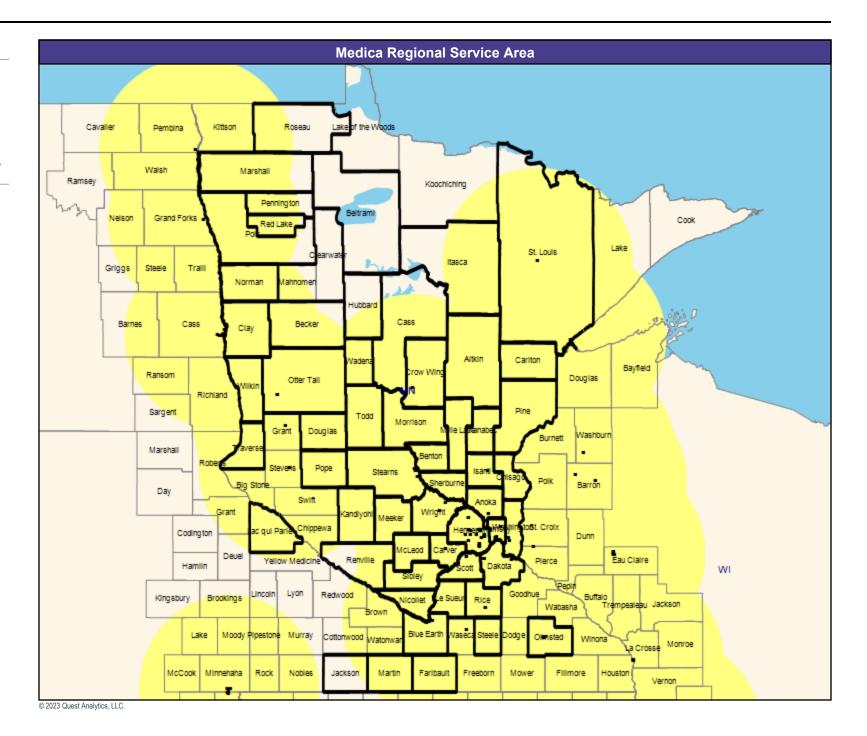

#### **Service Area Map**

May 8, 2023 Service Areas Medica Symphony, Solo, Encore, and Direct MNN020 62.17 miles