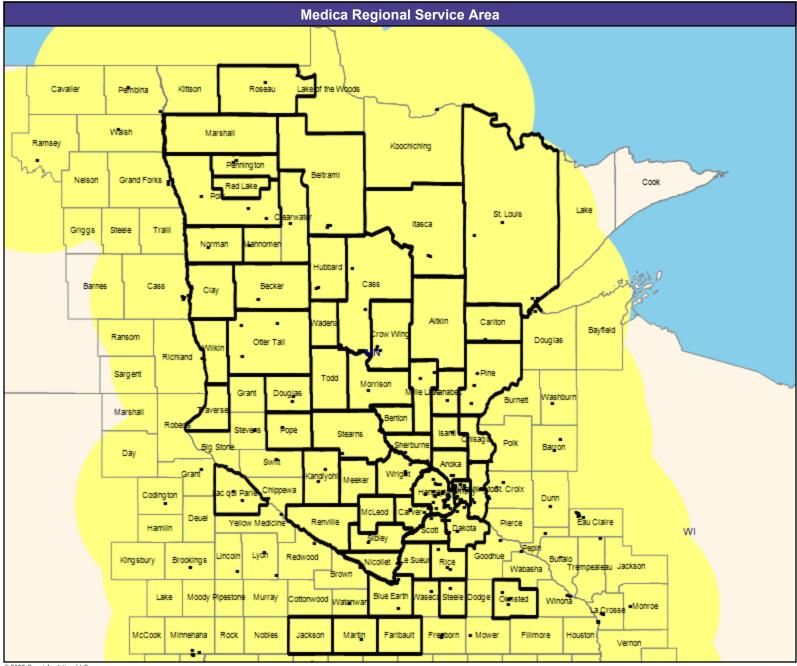

## **Provider Map**

May 8, 2023

Medica Symphony, Solo, Encore, and Direct MNN020 Mental Health Providers

10,041 providers at 2,808 locations

■ All providers

30 mile radius

Service Areas

☐ Medica Symphony, Solo, Encore, and Direct MNN020

62.17 miles