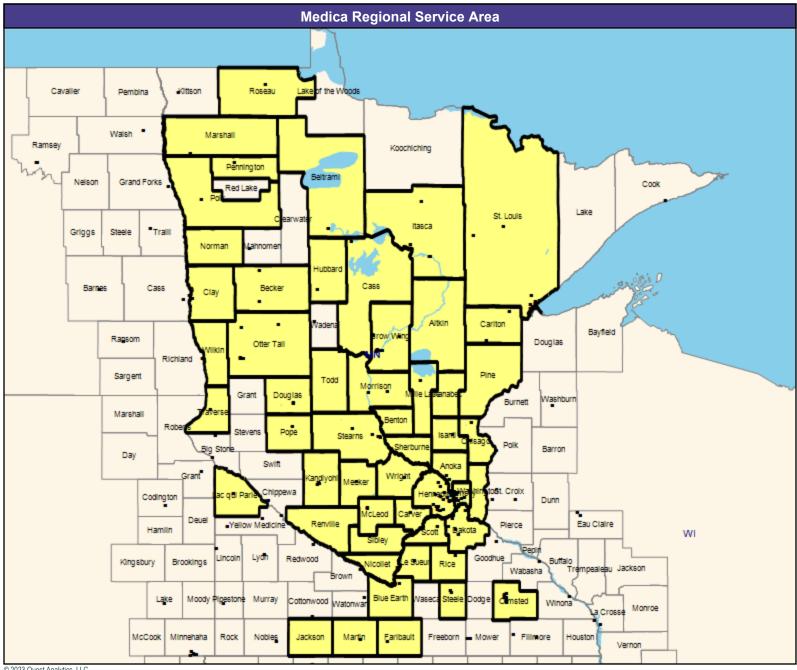

#### **Provider Map**

May 8, 2023

Medica Symphony, Solo, Encore, and Direct MNN020 Primary Care Providers

12,450 providers at 1,539 locations

■ All providers

30 mile radius

Service Areas

Medica Symphony, Solo, Encore, and Direct MNN020

62.17 miles