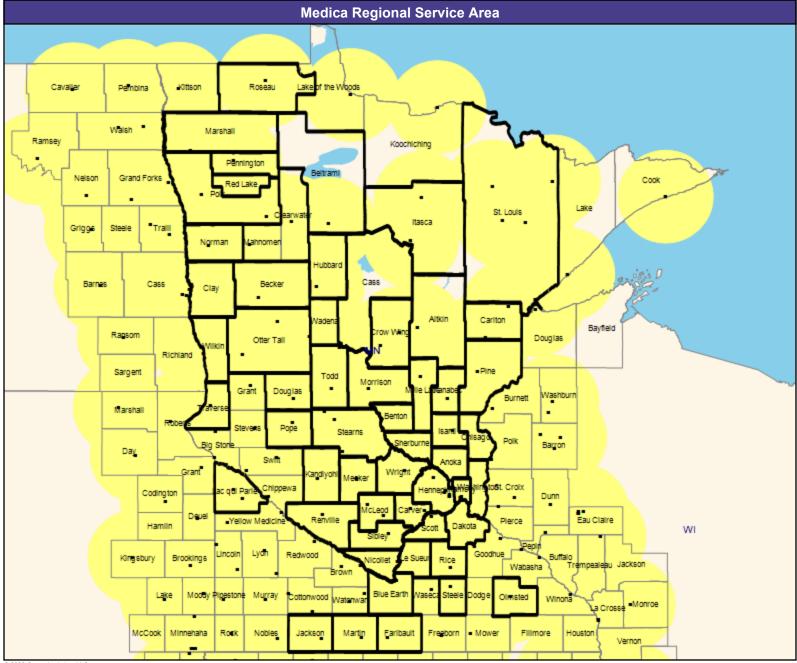

## **Provider Map**

May 8, 2023

Medica Symphony, Solo, Encore, and Direct MNN020 General Hospital Facilities

178 providers at 182 locations

■ All providers

30 mile radius

Service Areas

☐ Medica Symphony, Solo, Encore, and Direct MNN020