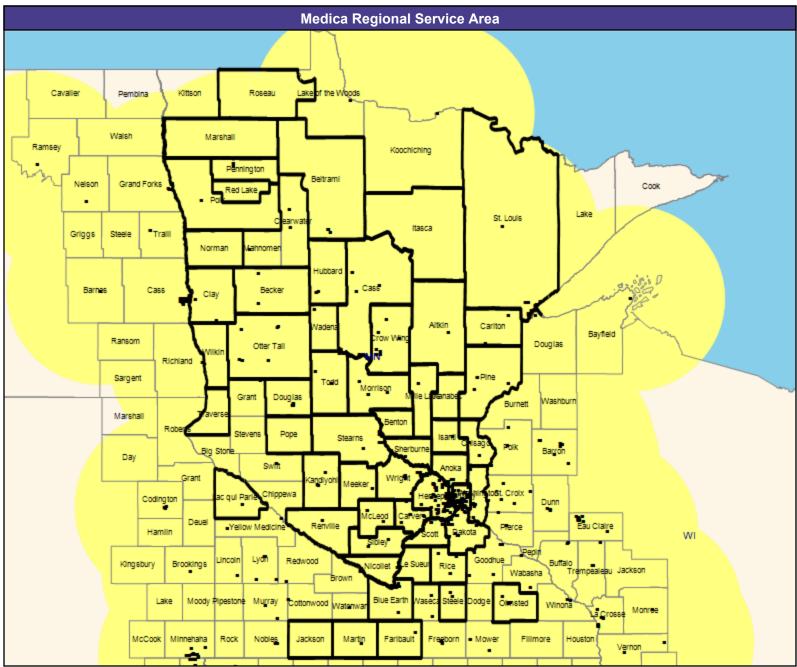

## **Provider Map**

May 8, 2023

Medica Symphony, Solo, Encore, and Direct MNN020 Mental Health Providers

10,041 providers at 2,808 locations

■ All providers

30 mile radius

Service Areas

☐ Medica Symphony, Solo, Encore, and Direct MNN020

62.17 miles