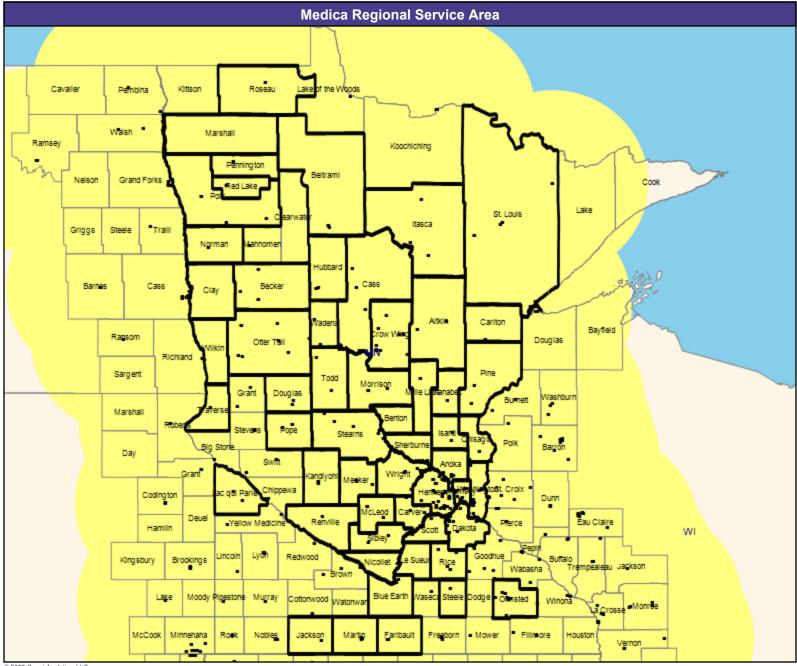

## **Provider Map**

May 8, 2023

Medica Symphony, Solo, Encore, and Direct MNN020 General Hospital Facilities

178 providers at 182 locations

■ All providers

30 mile radius

Service Areas

☐ Medica Symphony, Solo, Encore, and Direct MNN020

62.17 miles

2