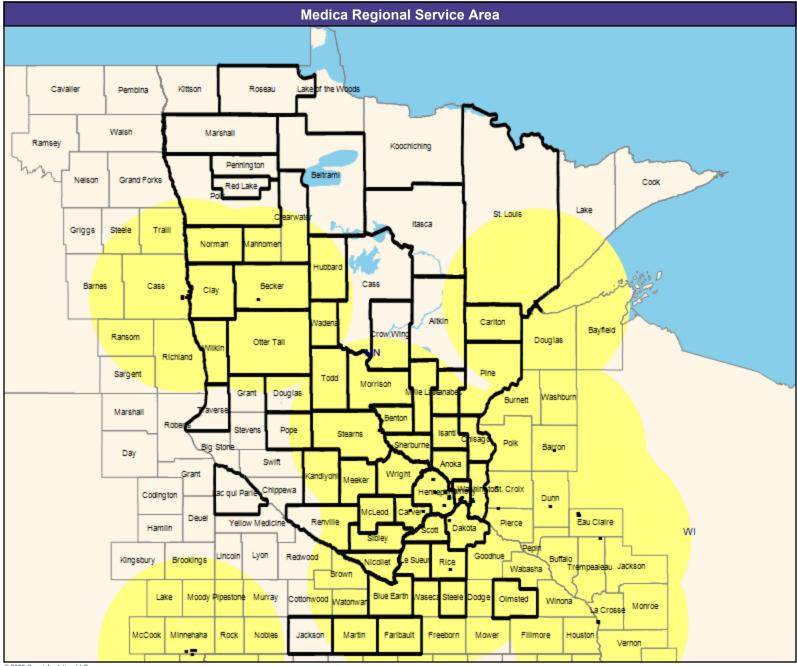

## **Provider Map**

May 8, 2023

Medica Symphony, Solo, Encore, and Direct MNN020 Mental Health Providers

10,041 providers at 2,808 locations

■ All providers

30 mile radius

Service Areas

☐ Medica Symphony, Solo, Encore, and Direct MNN020

62.17 miles