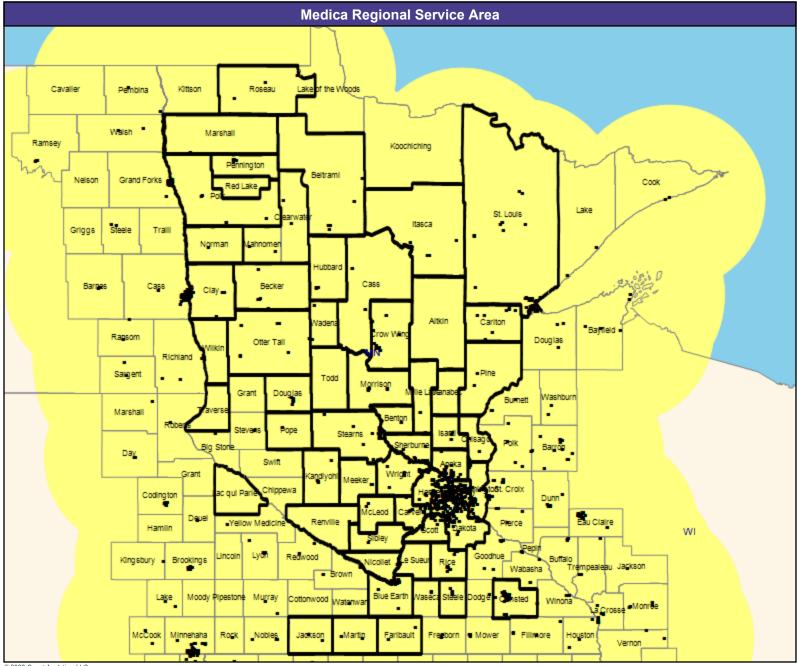

#### **Service Area Map**

May 8, 2023 Service Areas Medica Symphony, Solo, Encore, and Direct MNN020 62.17 miles