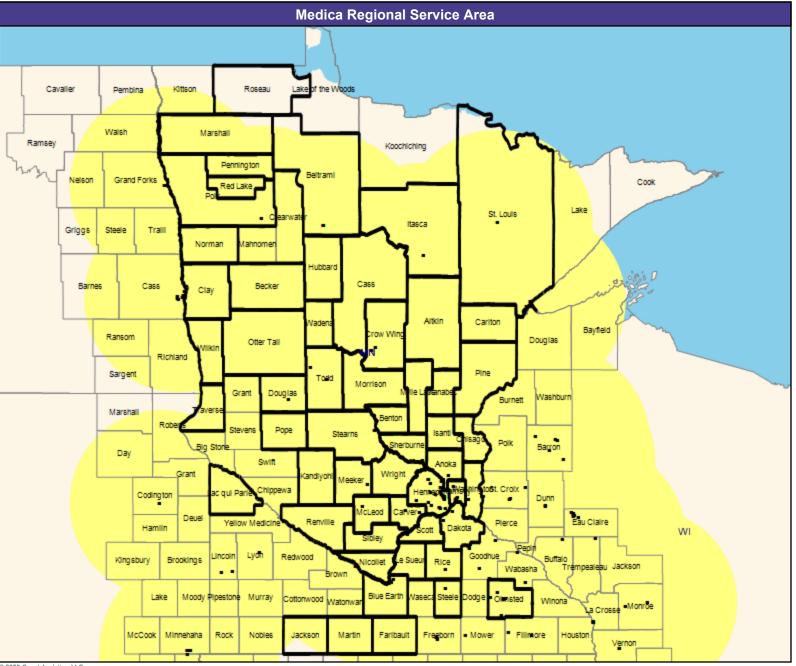

#### **Service Area Map**

May 8, 2023 Service Areas Medica Symphony, Solo, Encore, and Direct MNN020 62.17 miles