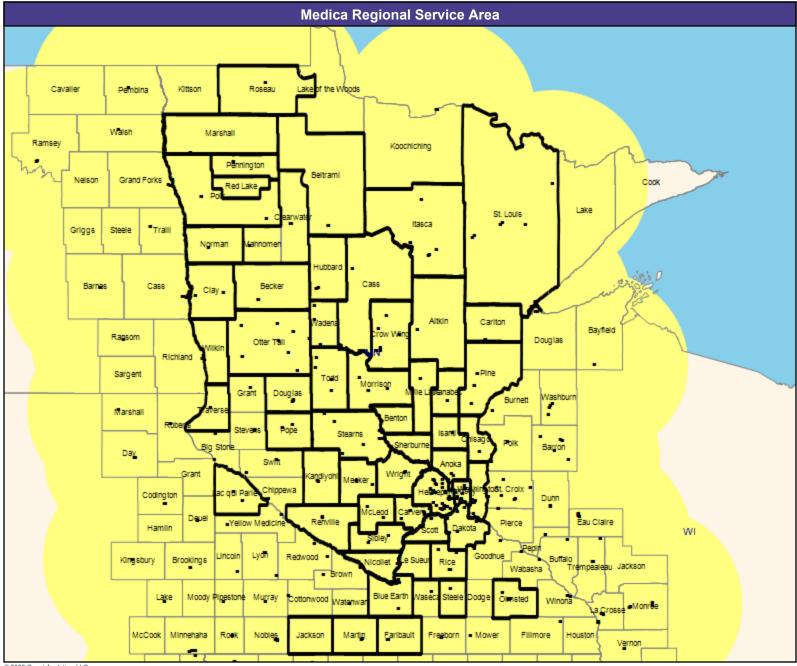

#### **Provider Map**

May 8, 2023

Medica Symphony, Solo, Encore, and Direct MNN020 Primary Care Providers

12,450 providers at 1,539 locations

■ All providers

30 mile radius

Service Areas

Medica Symphony, Solo, Encore, and Direct MNN020

62.17 miles