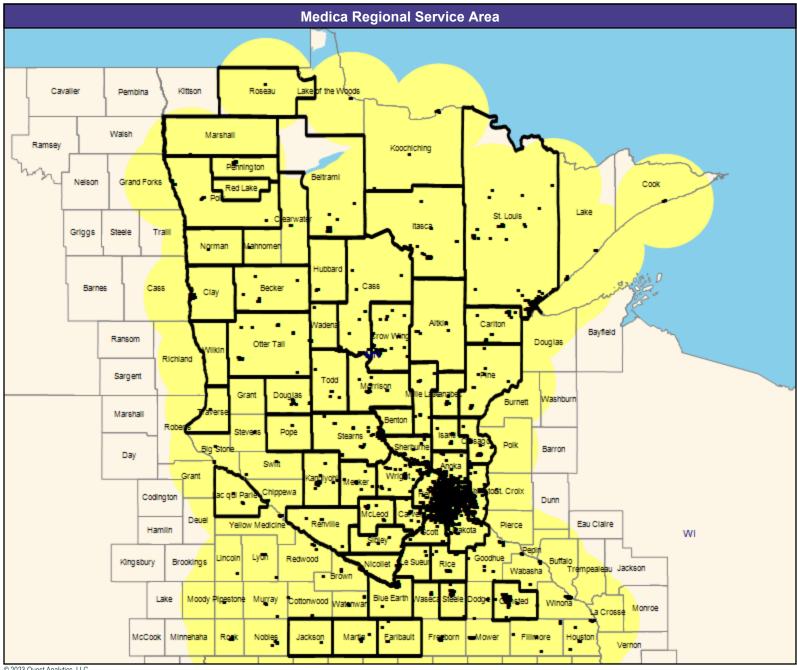

## **Provider Map**

May 8, 2023

Medica Symphony, Solo, Encore, and Direct MNN020 Mental Health Providers

10,041 providers at 2,808 locations

■ All providers

30 mile radius

Service Areas

☐ Medica Symphony, Solo, Encore, and Direct MNN020