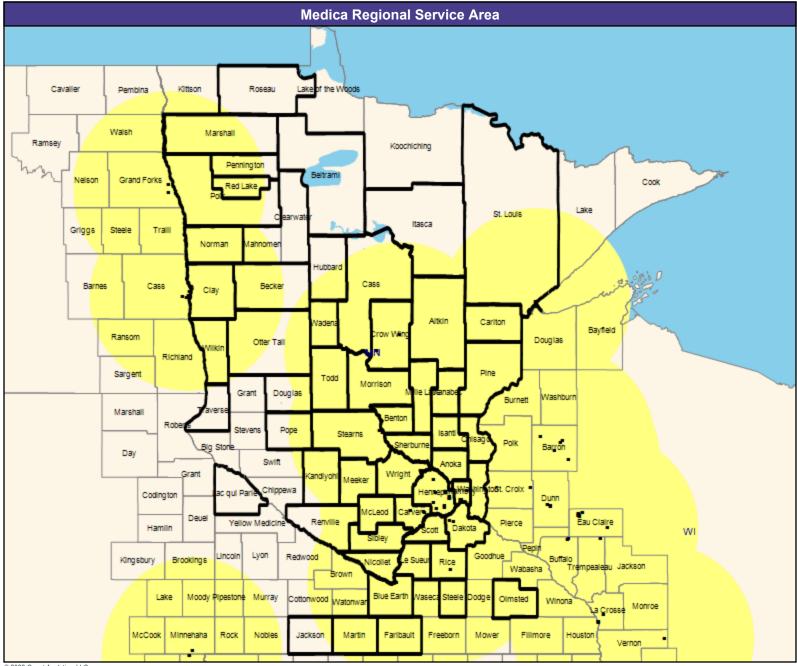

## **Provider Map**

May 8, 2023

Medica Symphony, Solo, Encore, and Direct MNN020 Mental Health Providers

10,041 providers at 2,808 locations

■ All providers

30 mile radius

Service Areas

☐ Medica Symphony, Solo, Encore, and Direct MNN020

62.17 miles