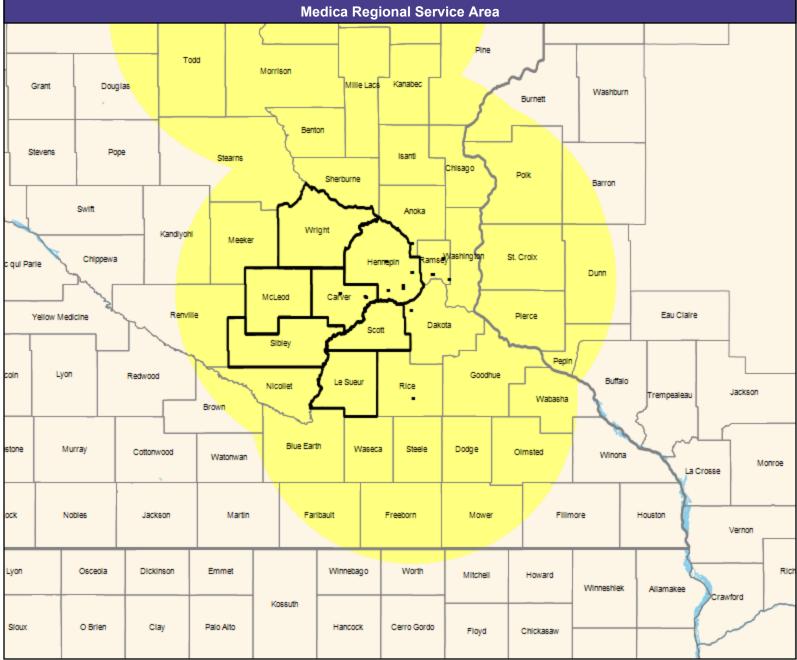

### **Provider Map**

May 4, 2023

Ridgeview Distinct by Medica MNN016 Allergy, Immunology and Rheumatology

16 providers at 4 locations

■ All providers

60 mile radius

Service Areas

Ridgeview Distinct by Medica Network MNN016

35.03 miles

May 4, 2023

Ridgeview Distinct by Medica MNN016 Anesthesiology Physicians and CRNA

129 providers at 11 locations

■ All providers

60 mile radius

Service Areas

Ridgeview Distinct by Medica Network MNN016