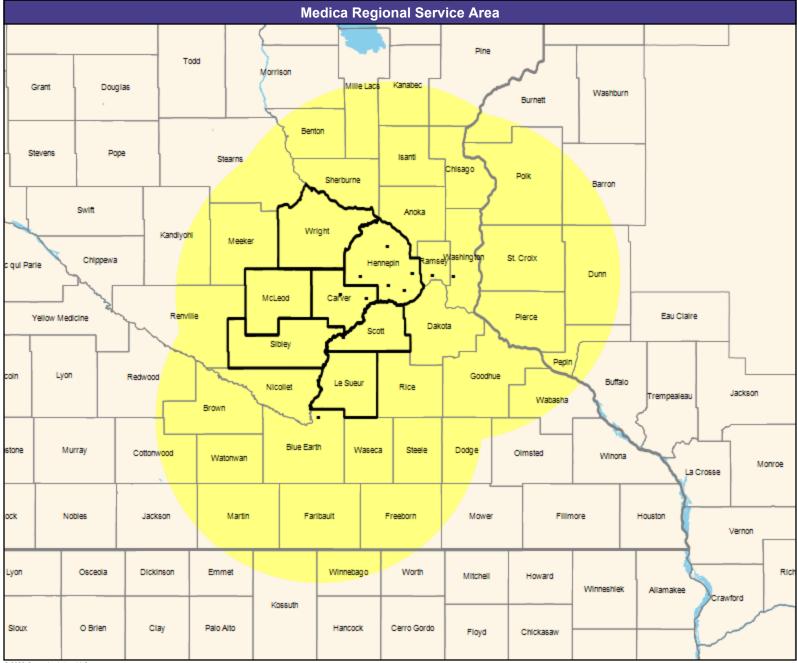

#### **Service Area Map**

May 4, 2023

Service Areas

Ridgeview Distinct by Medica Network MNN016

35.03 miles