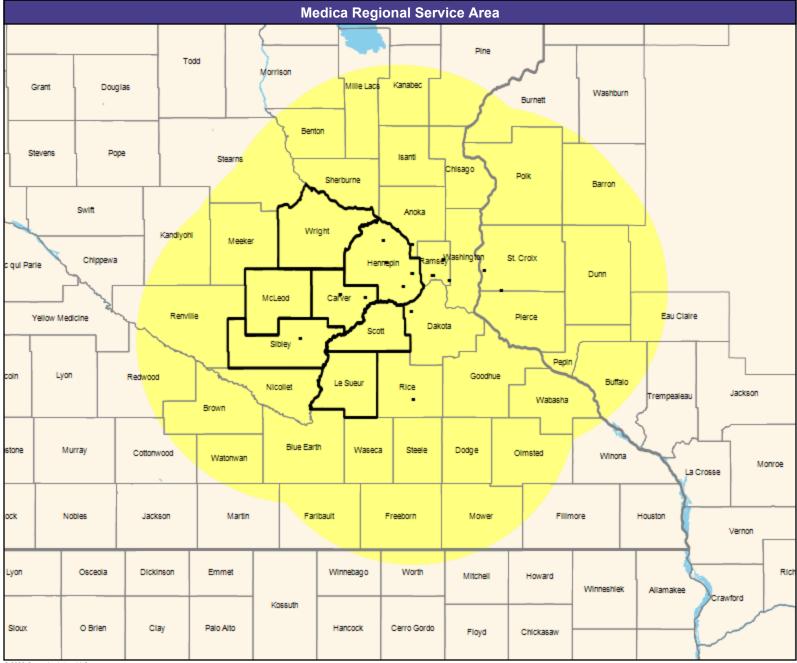

Ridgeview Distinct by Medica Network MNN016

35.03 miles

May 4, 2023

Ridgeview Distinct by Medica MNN016 Mental Health Providers

10,041 providers at 2,808 locations

■ All providers

30 mile radius

Service Areas