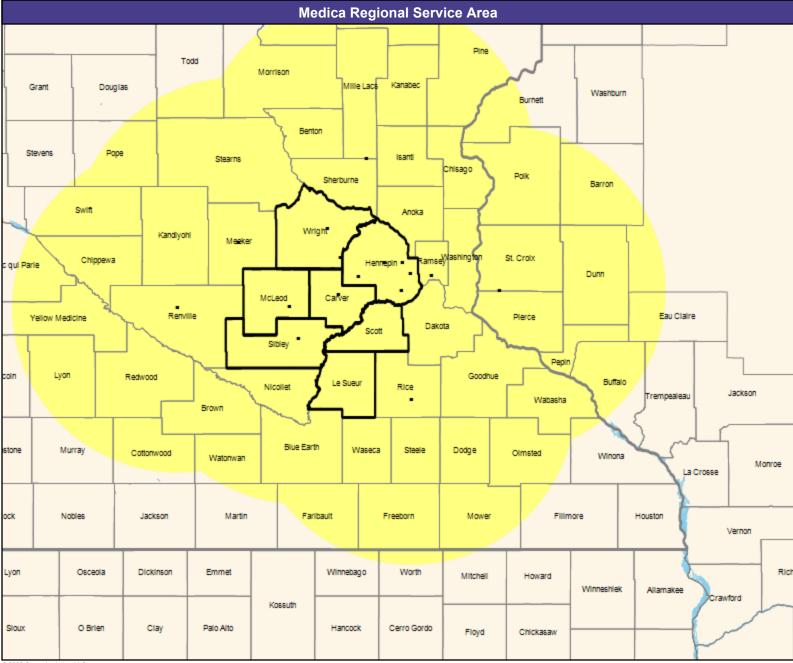

35.03 miles

May 4, 2023

Ridgeview Distinct by Medica MNN016 Cardiac Surgery

135 providers at 20 locations

■ All providers

60 mile radius

Service Areas

Ridgeview Distinct by Medica Network MNN016

### **Provider Map**

May 4, 2023

Ridgeview Distinct by Medica MNN016 Cardiovascular Disease

135 providers at 20 locations

■ All providers

60 mile radius

Service Areas

Ridgeview Distinct by Medica Network MNN016