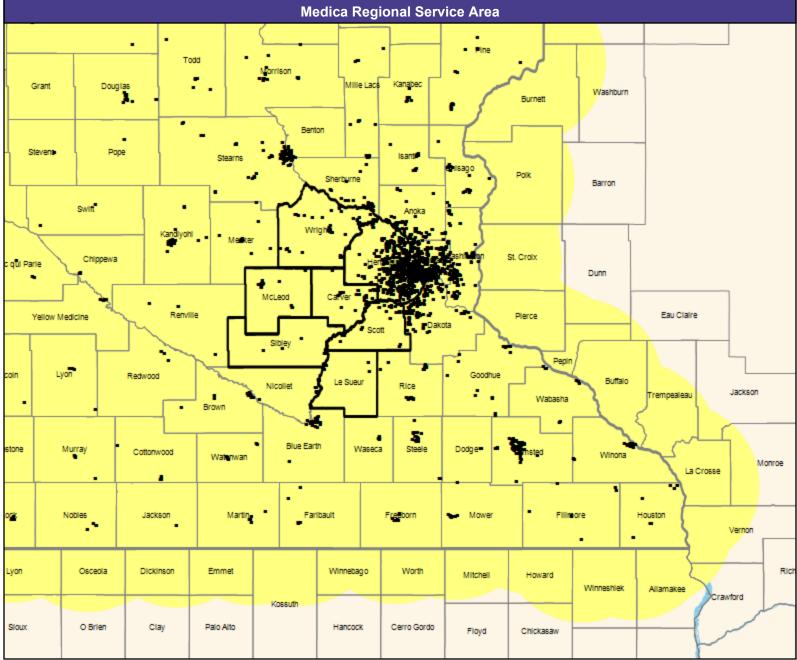

Ridgeview Distinct by Medica Network MNN016

35.03 miles

May 4, 2023

Ridgeview Distinct by Medica MNN016 Mental Health Providers

10,041 providers at 2,808 locations

■ All providers

30 mile radius

Service Areas