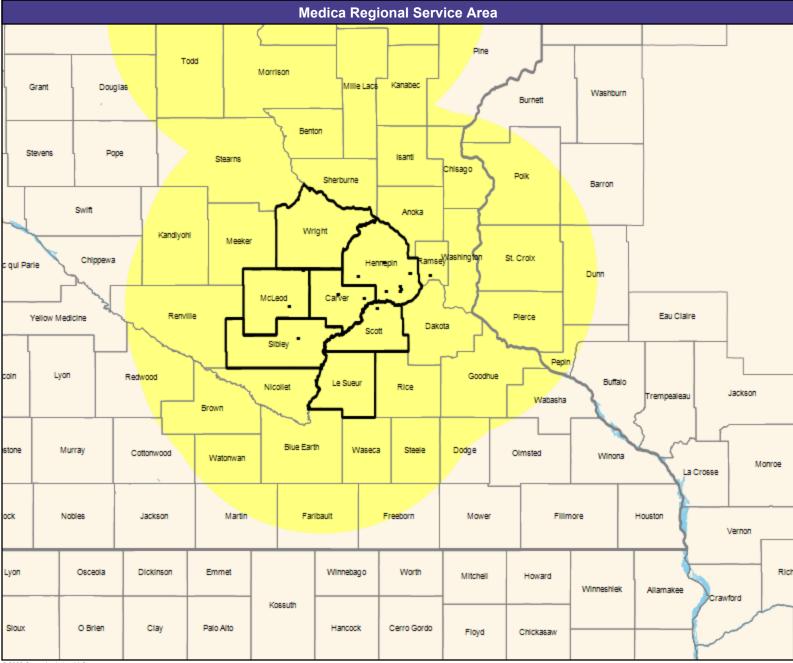

#### **Service Area Map**

May 4, 2023

Service Areas

Ridgeview Distinct by Medica Network MNN016

35.03 miles