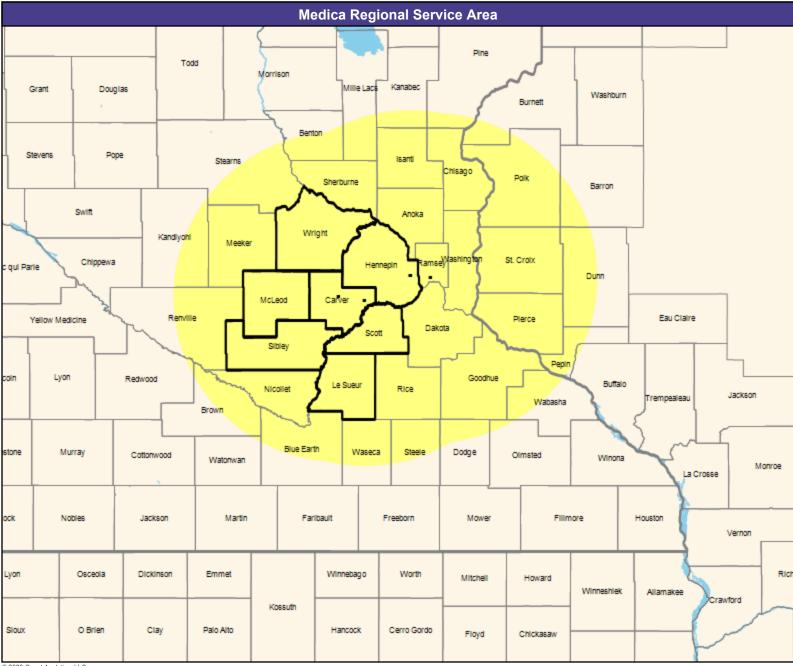

# **Provider Map**

May 4, 2023

Ridgeview Distinct by Medica MNN016 General Hospital Facilities

6 providers at 8 locations

■ All providers

30 mile radius

Service Areas

Ridgeview Distinct by Medica Network MNN016