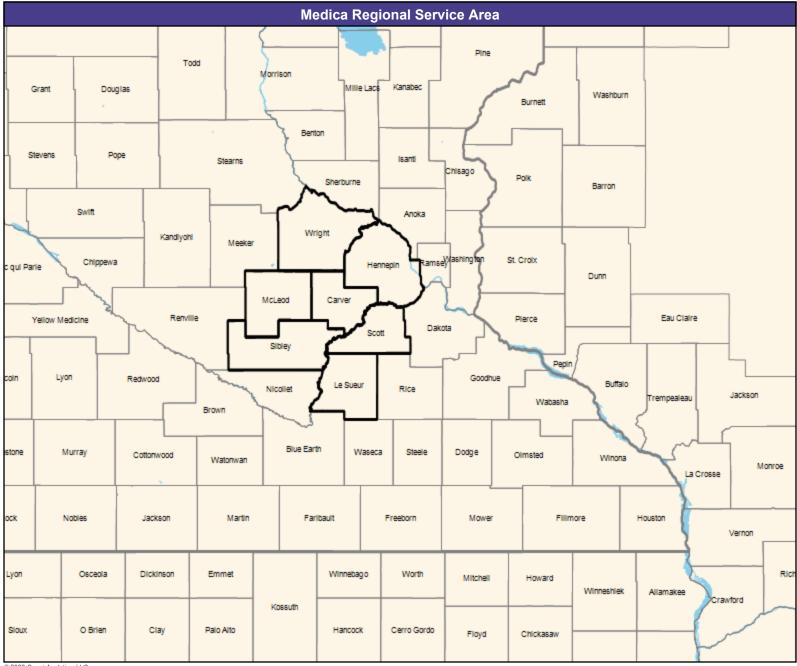

#### **Service Area Map**

May 4, 2023

Service Areas

Ridgeview Distinct by Medica Network MNN016

35.03 miles