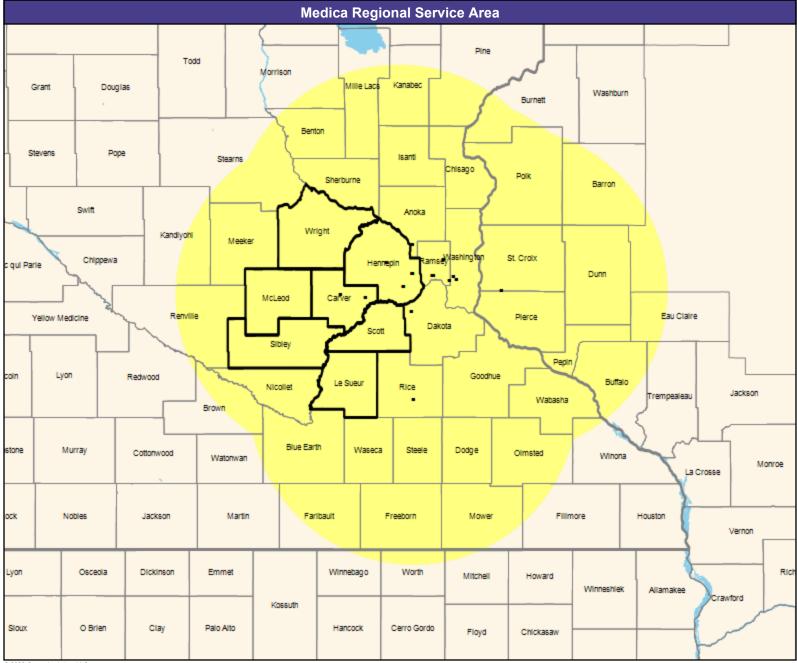

Ridgeview Distinct by Medica Network MNN016

35.03 miles

May 4, 2023

Ridgeview Distinct by Medica MNN016 Mental Health Providers

10,041 providers at 2,808 locations

■ All providers

30 mile radius

Service Areas