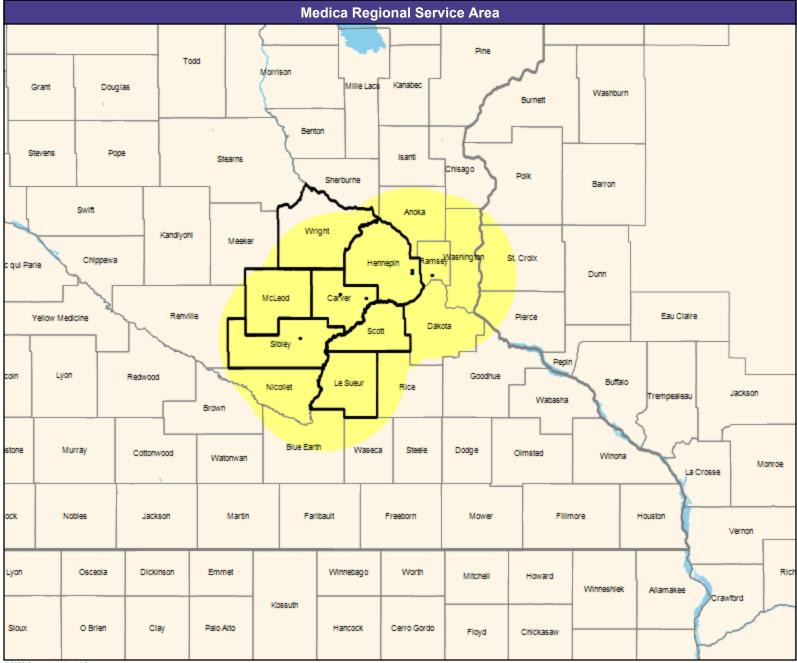

# **Provider Map**

May 4, 2023

Ridgeview Distinct by Medica MNN016 General Hospital Facilities

6 providers at 8 locations

■ All providers

30 mile radius

Service Areas

Ridgeview Distinct by Medica Network MNN016