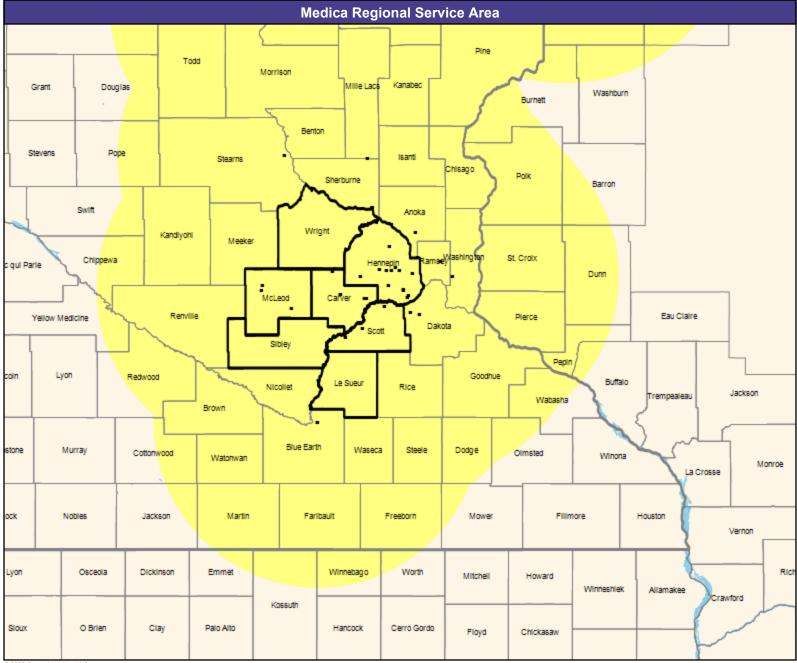

#### **Service Area Map**

May 4, 2023

Service Areas

Ridgeview Distinct by Medica Network MNN016

35.03 miles