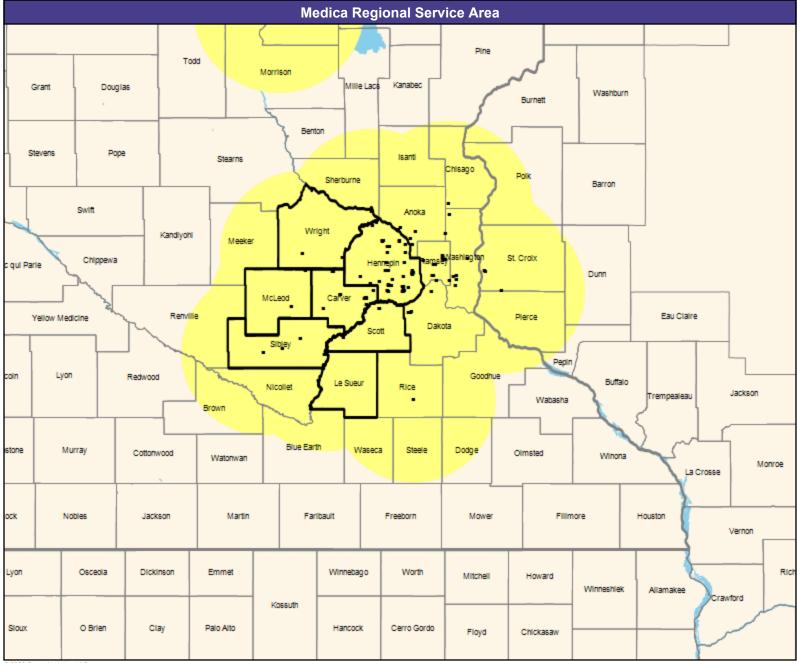

35.03 miles

2

May 4, 2023

Ridgeview Distinct by Medica MNN016 Primary Care Providers

770 providers at 123 locations

■ All providers

30 mile radius

Service Areas