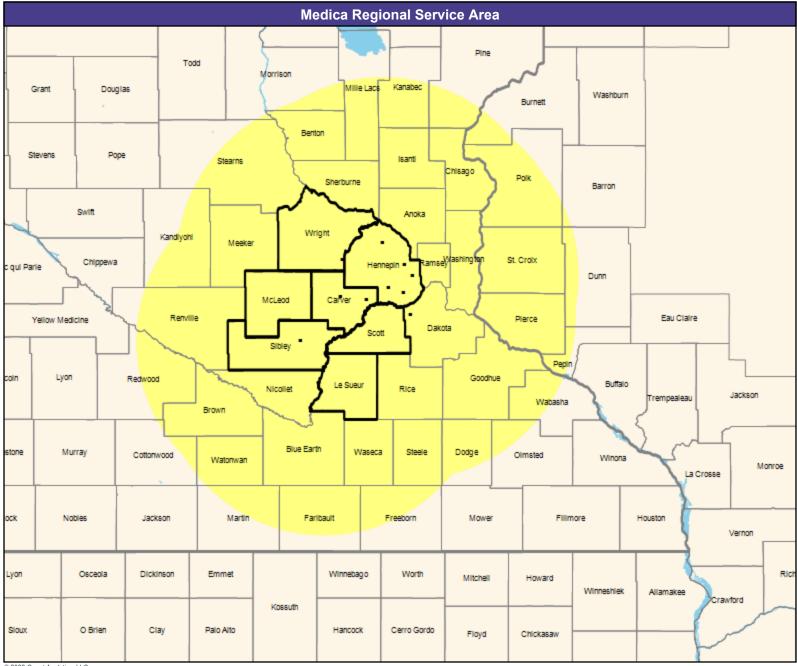

35.03 miles

2

May 4, 2023

Ridgeview Distinct by Medica MNN016 Primary Care Providers

770 providers at 123 locations

■ All providers

30 mile radius

Service Areas