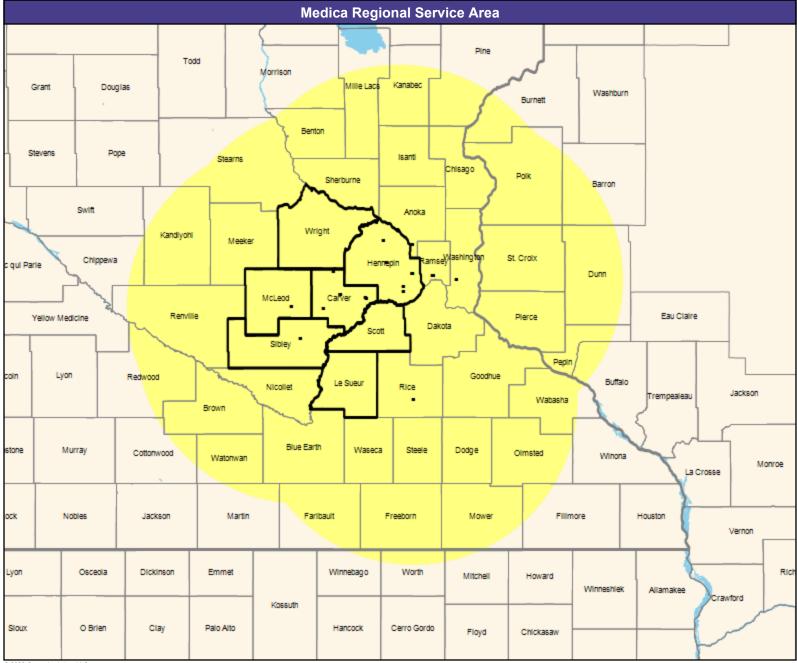

35.03 miles

2

May 4, 2023

Ridgeview Distinct by Medica MNN016 Primary Care Providers

770 providers at 123 locations

■ All providers

30 mile radius

Service Areas