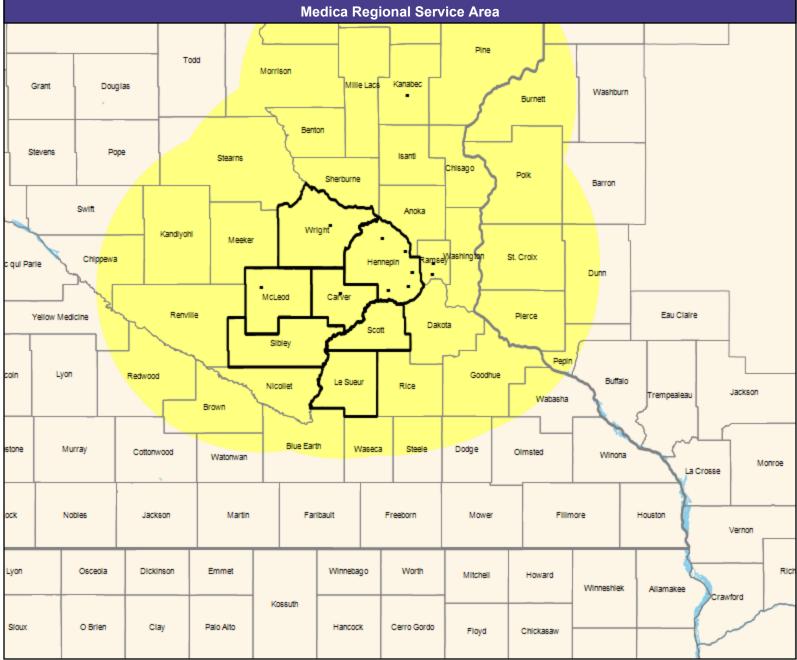

#### **Service Area Map**

May 4, 2023

Service Areas

Ridgeview Distinct by Medica Network MNN016

35.03 miles