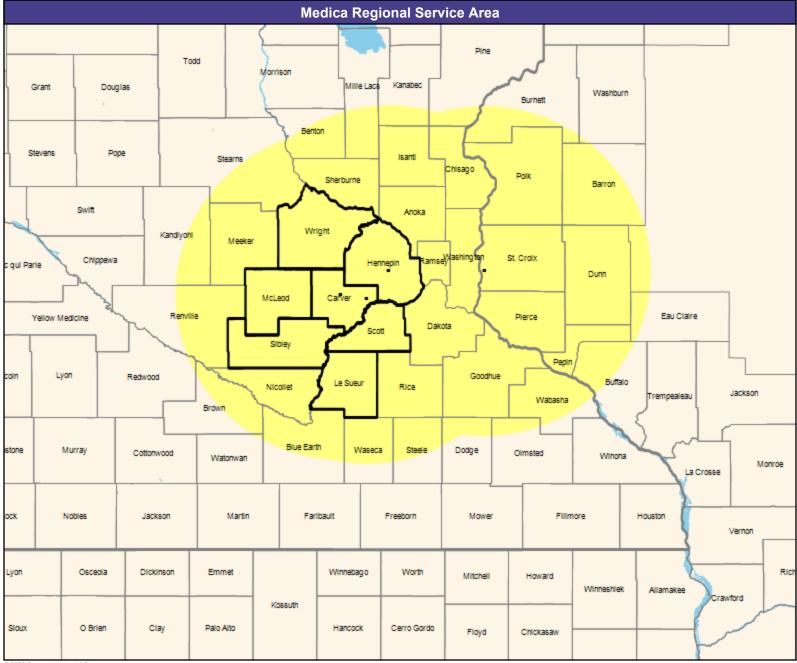

# **Provider Map**

May 4, 2023

Ridgeview Distinct by Medica MNN016 General Hospital Facilities

6 providers at 8 locations

■ All providers

30 mile radius

Service Areas

Ridgeview Distinct by Medica Network MNN016