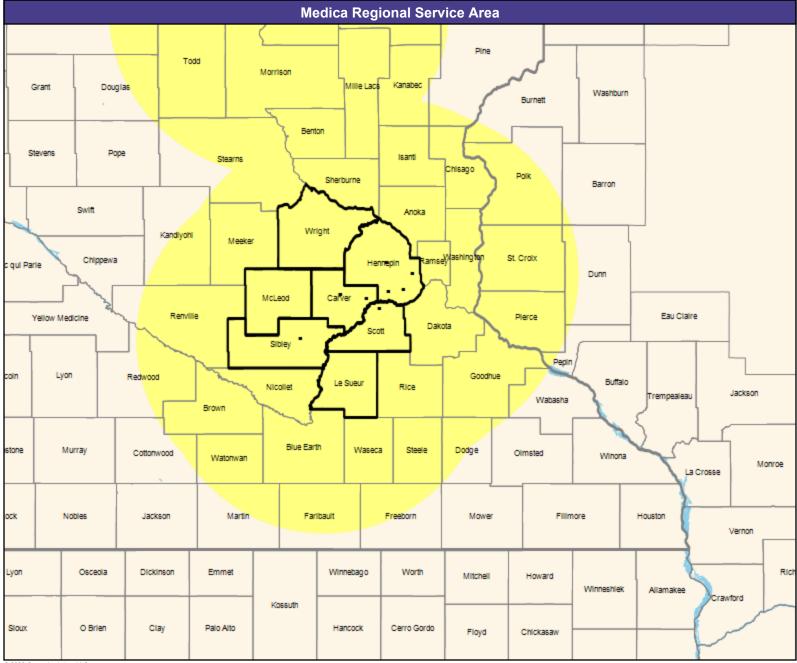

#### **Service Area Map**

May 4, 2023

Service Areas

Ridgeview Distinct by Medica Network MNN016

35.03 miles