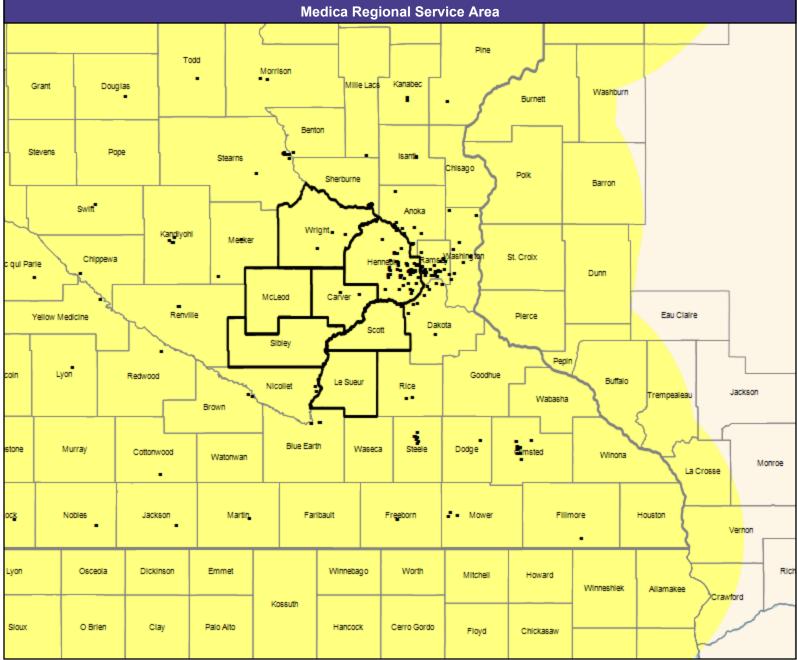

35.03 miles

2

May 4, 2023

Ridgeview Distinct by Medica MNN016 Primary Care Providers

770 providers at 123 locations

■ All providers

30 mile radius

Service Areas

Ridgeview Distinct by Medica Network MNN016

35.03 miles

May 4, 2023

Ridgeview Distinct by Medica MNN016 Mental Health Providers

10,041 providers at 2,808 locations

■ All providers

30 mile radius

Service Areas