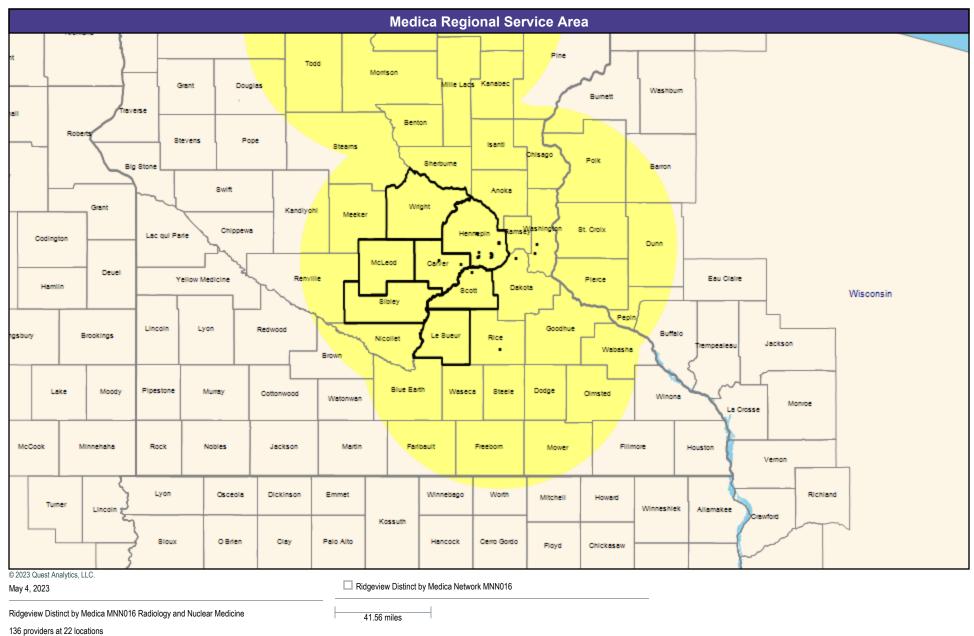

#### **Service Area Map**

May 4, 2023

Service Areas

Ridgeview Distinct by Medica Network MNN016

35.03 miles