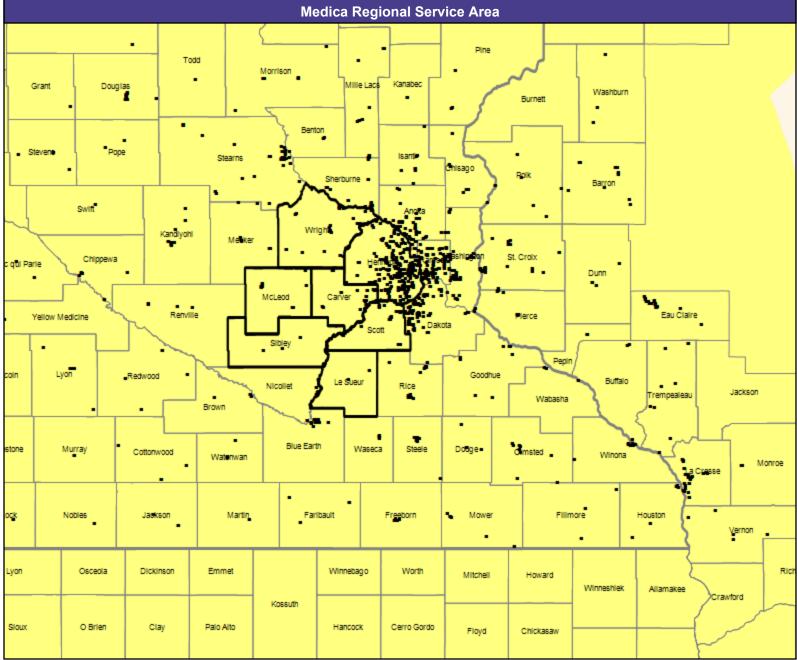

# **Provider Map**

May 4, 2023

Ridgeview Distinct by Medica MNN016 General Hospital Facilities

6 providers at 8 locations

■ All providers

30 mile radius

Service Areas

Ridgeview Distinct by Medica Network MNN016