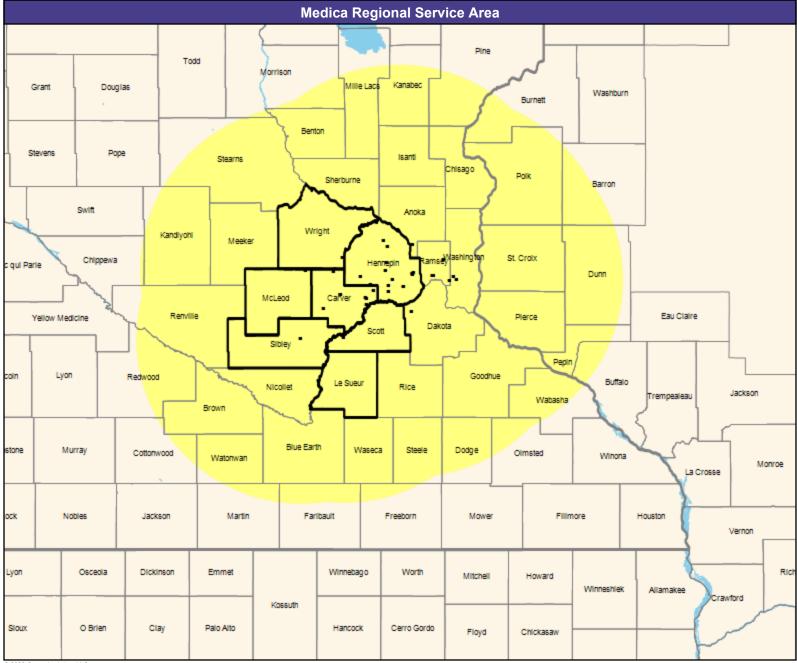

35.03 miles

2

May 4, 2023

Ridgeview Distinct by Medica MNN016 Primary Care Providers

770 providers at 123 locations

■ All providers

30 mile radius

Service Areas