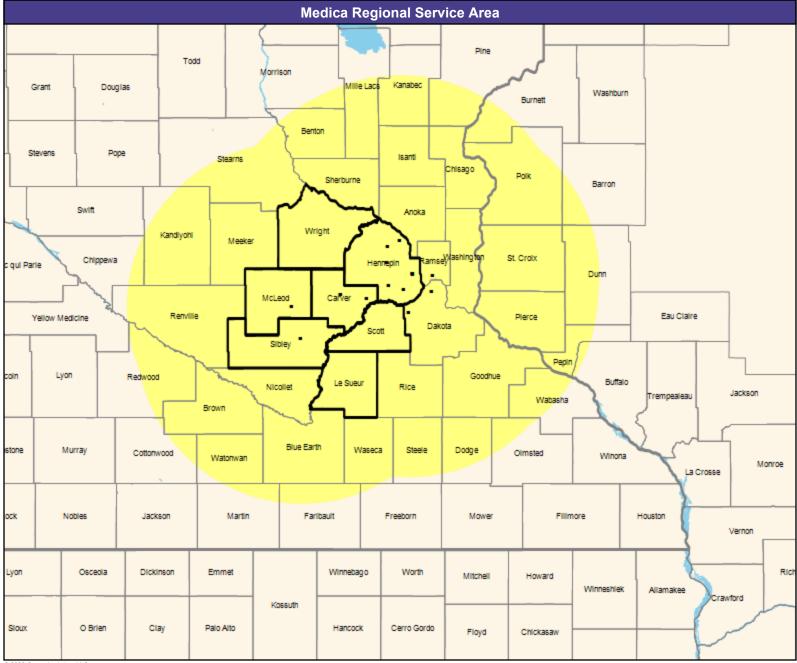

# **Provider Map**

May 4, 2023

Ridgeview Distinct by Medica MNN016 General Hospital Facilities

6 providers at 8 locations

■ All providers

30 mile radius

Service Areas

Ridgeview Distinct by Medica Network MNN016