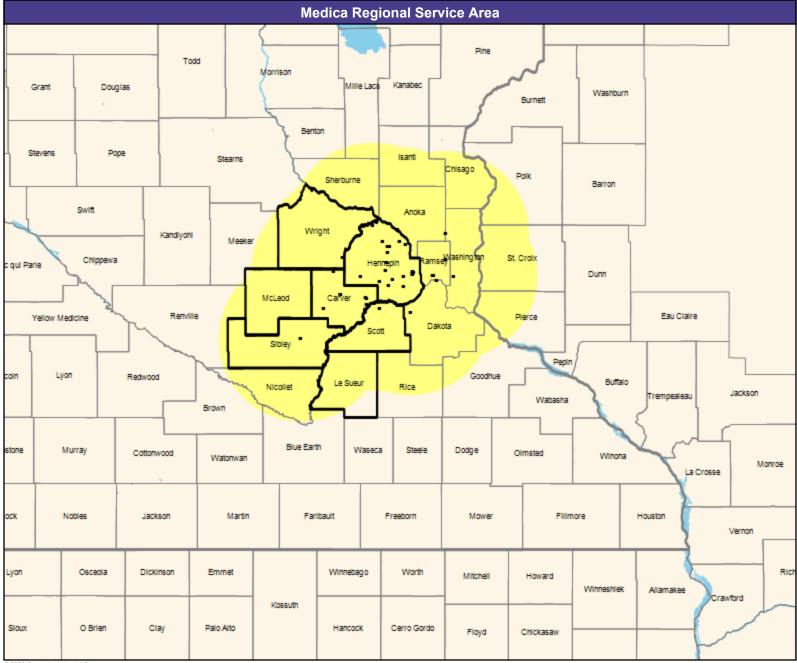

#### **Service Area Map**

May 4, 2023

Service Areas

Ridgeview Distinct by Medica Network MNN016

35.03 miles