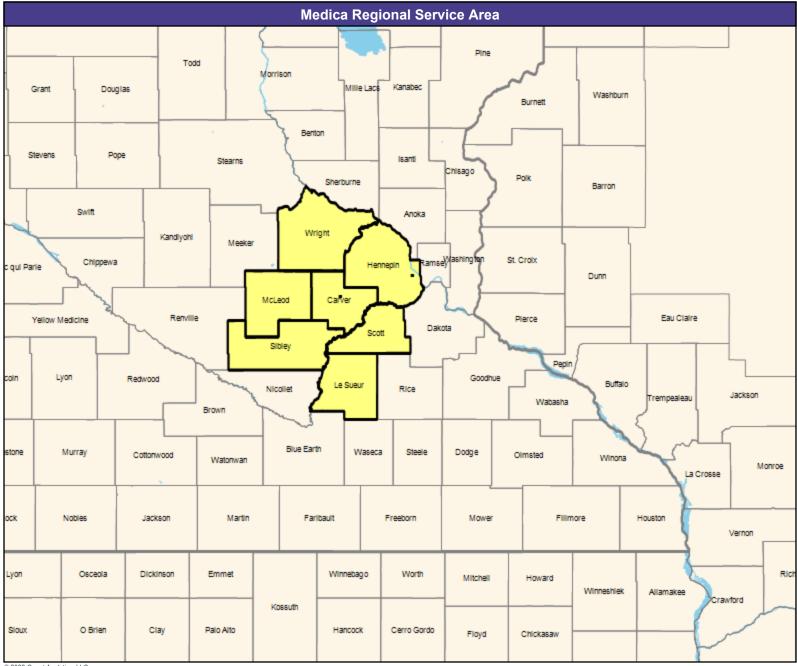

# **Provider Map**

May 4, 2023

Ridgeview Distinct by Medica MNN016 General Hospital Facilities

6 providers at 8 locations

■ All providers

30 mile radius

Service Areas

Ridgeview Distinct by Medica Network MNN016