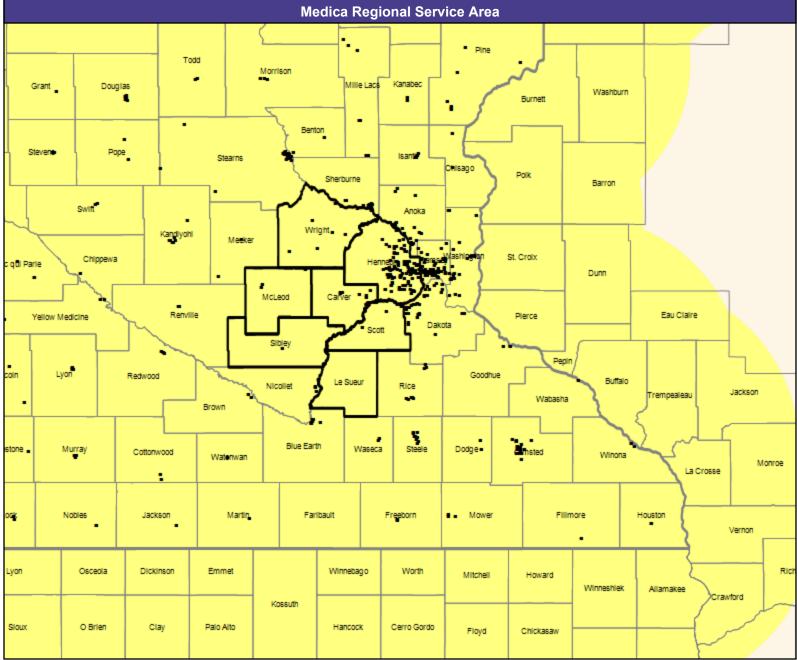

# **Provider Map**

May 4, 2023

Ridgeview Distinct by Medica MNN016 General Hospital Facilities

6 providers at 8 locations

■ All providers

30 mile radius

Service Areas

Ridgeview Distinct by Medica Network MNN016

35.03 miles

2

May 4, 2023

Ridgeview Distinct by Medica MNN016 Primary Care Providers

770 providers at 123 locations

■ All providers

30 mile radius

Service Areas