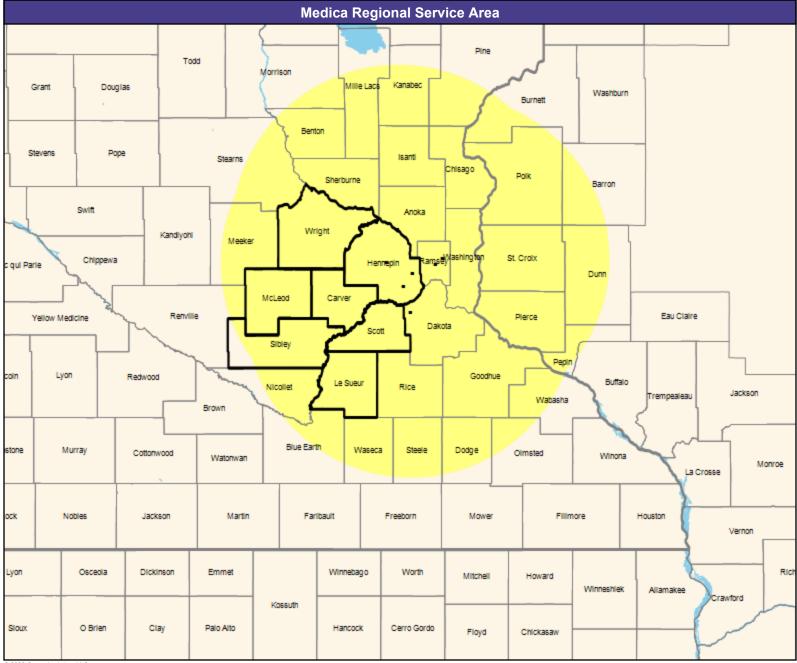

### **Provider Map**

May 4, 2023

Ridgeview Distinct by Medica MNN016 Allergy, Immunology and Rheumatology

16 providers at 4 locations

■ All providers

60 mile radius

Service Areas

Ridgeview Distinct by Medica Network MNN016