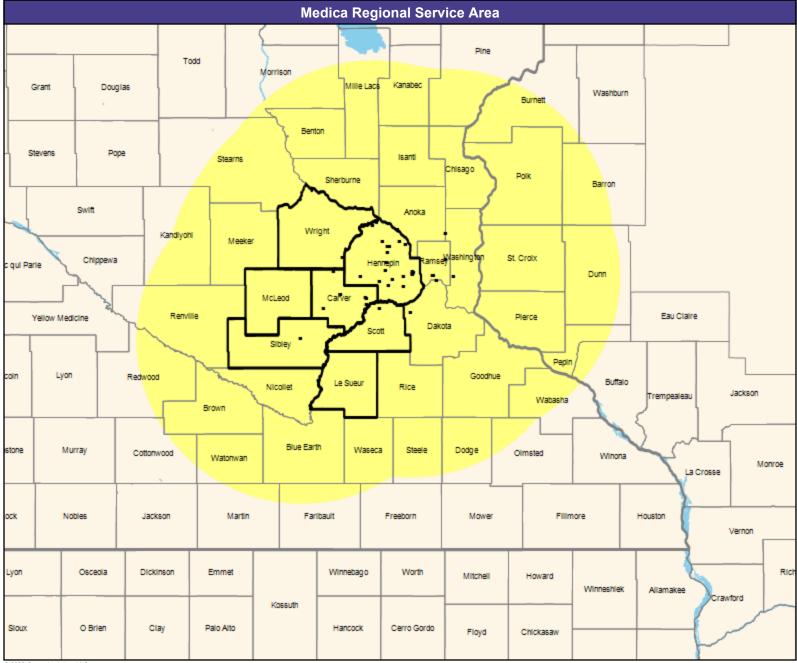

Ridgeview Distinct by Medica Network MNN016

35.03 miles

May 4, 2023

Ridgeview Distinct by Medica MNN016 Mental Health Providers

10,041 providers at 2,808 locations

■ All providers

30 mile radius

Service Areas