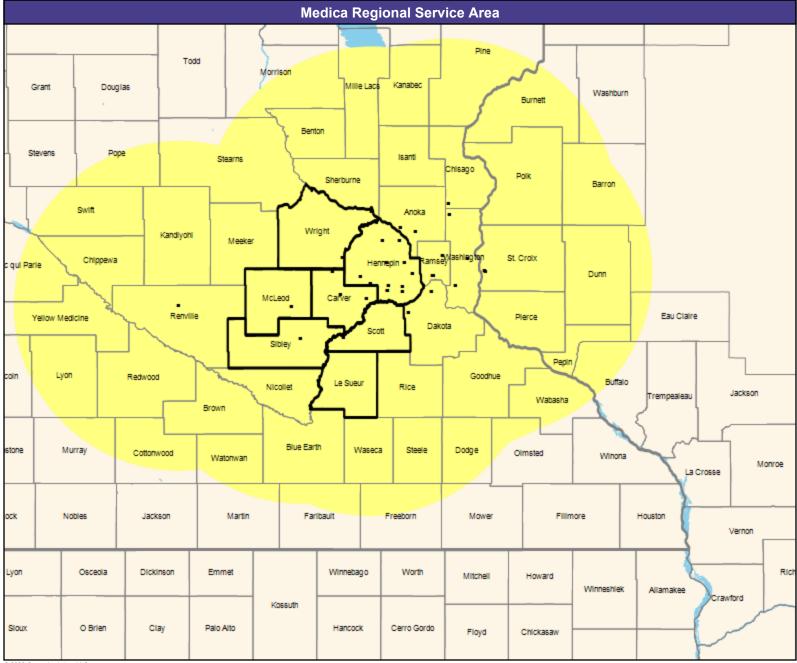

# **Provider Map**

May 4, 2023

Ridgeview Distinct by Medica MNN016 General Hospital Facilities

6 providers at 8 locations

■ All providers

30 mile radius

Service Areas

Ridgeview Distinct by Medica Network MNN016