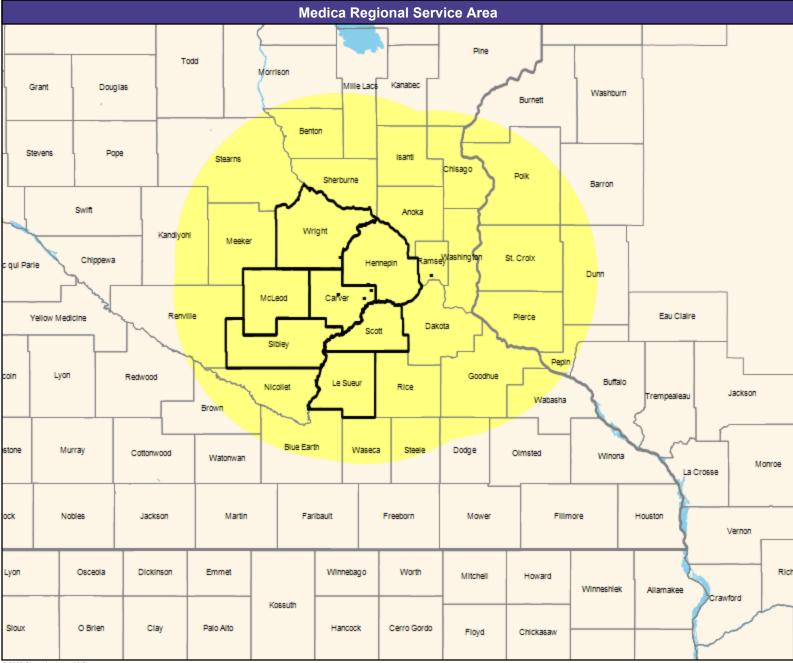

35.03 miles

May 4, 2023

Ridgeview Distinct by Medica MNN016 Anesthesiology Physicians and CRNA

129 providers at 11 locations

■ All providers

60 mile radius

Service Areas

Ridgeview Distinct by Medica Network MNN016