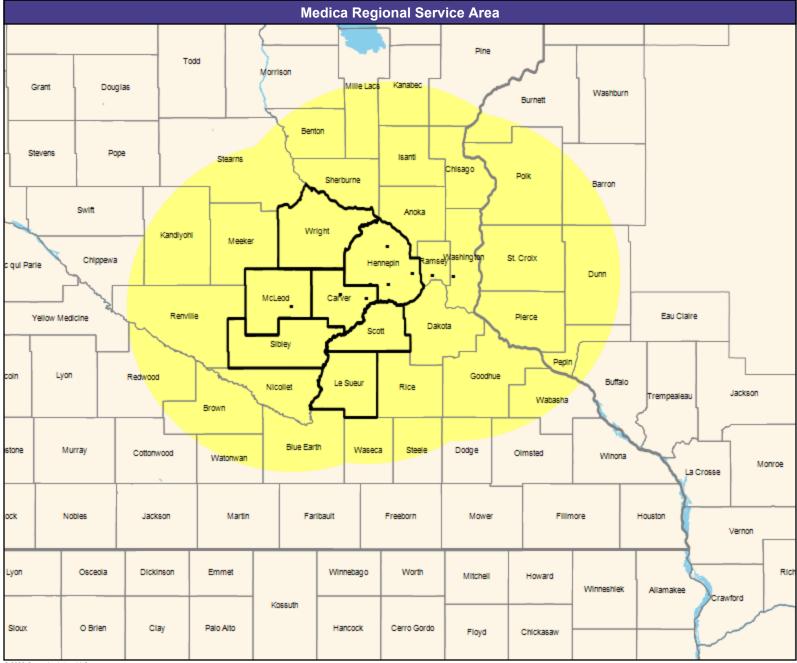

35.03 miles

2

May 4, 2023

Ridgeview Distinct by Medica MNN016 Primary Care Providers

770 providers at 123 locations

■ All providers

30 mile radius

Service Areas