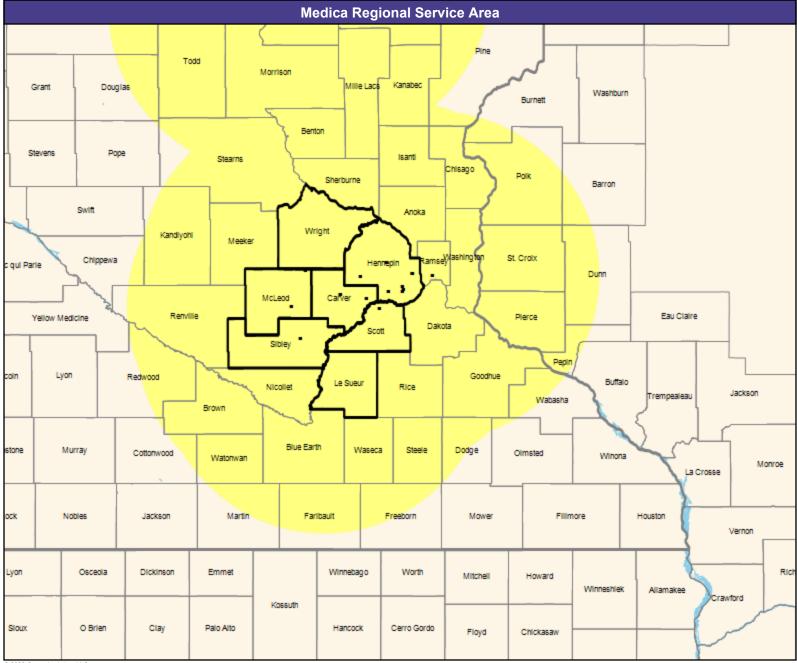

Ridgeview Distinct by Medica Network MNN016

35.03 miles

May 4, 2023

Ridgeview Distinct by Medica MNN016 Mental Health Providers

10,041 providers at 2,808 locations

■ All providers

30 mile radius

Service Areas