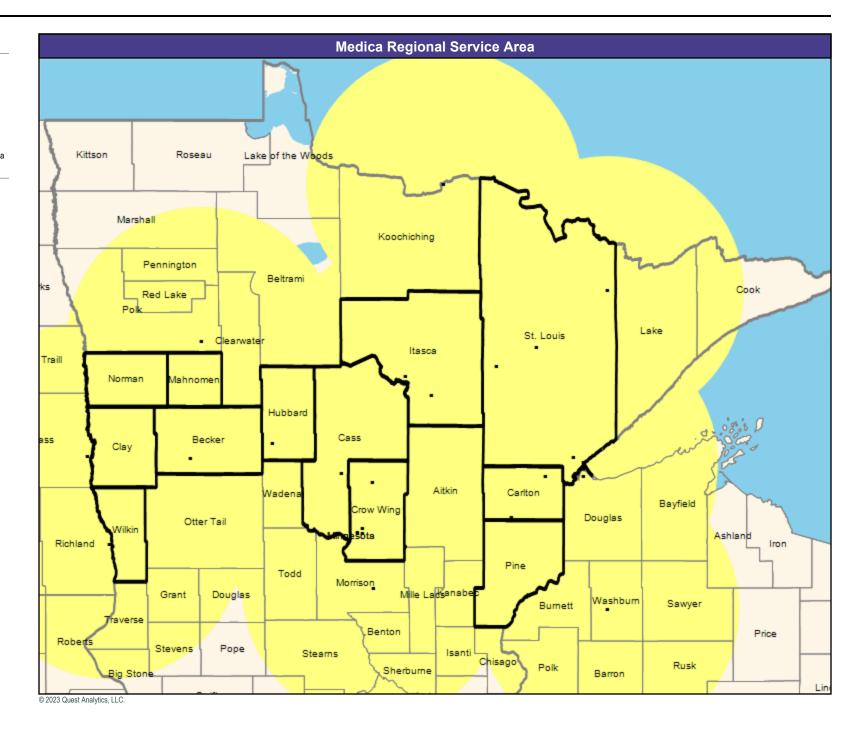

#### **Service Area Map**

May 9, 2023

Service Areas

Essentia Choice Care with Medica MNN022

42.93 miles

May 9, 2023

Essentia Choice Care with Medica MNN022 General Hospital Facilities

25 providers at 25 locations