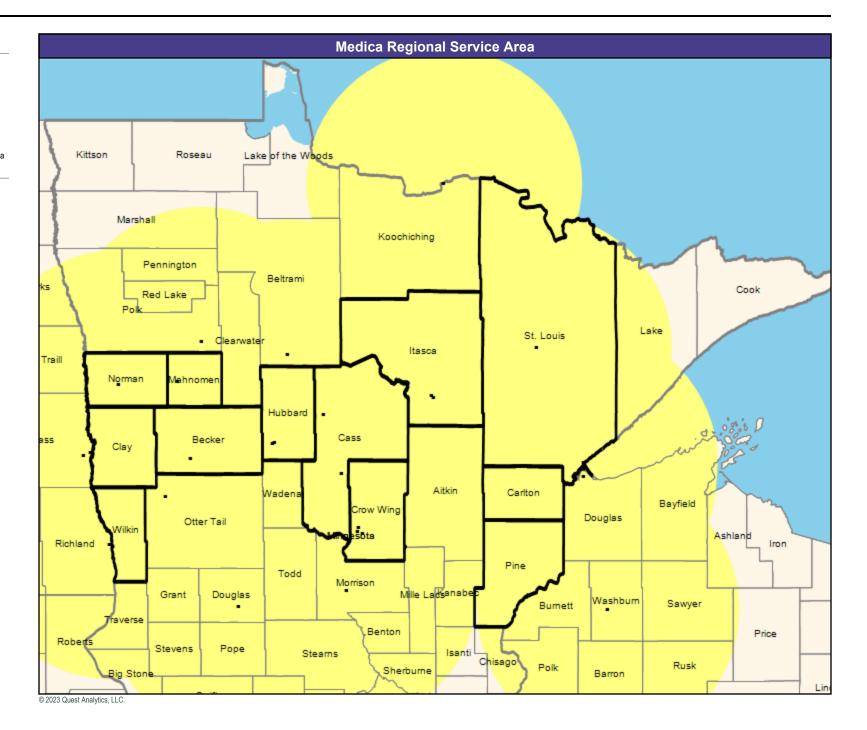

Service Areas

Essentia Choice Care with Medica MNN022

May 9, 2023

Essentia Choice Care with Medica MNN022 General Pediatric Providers

71 providers at 38 locations

■ All providers

90 mile radius

Service Areas