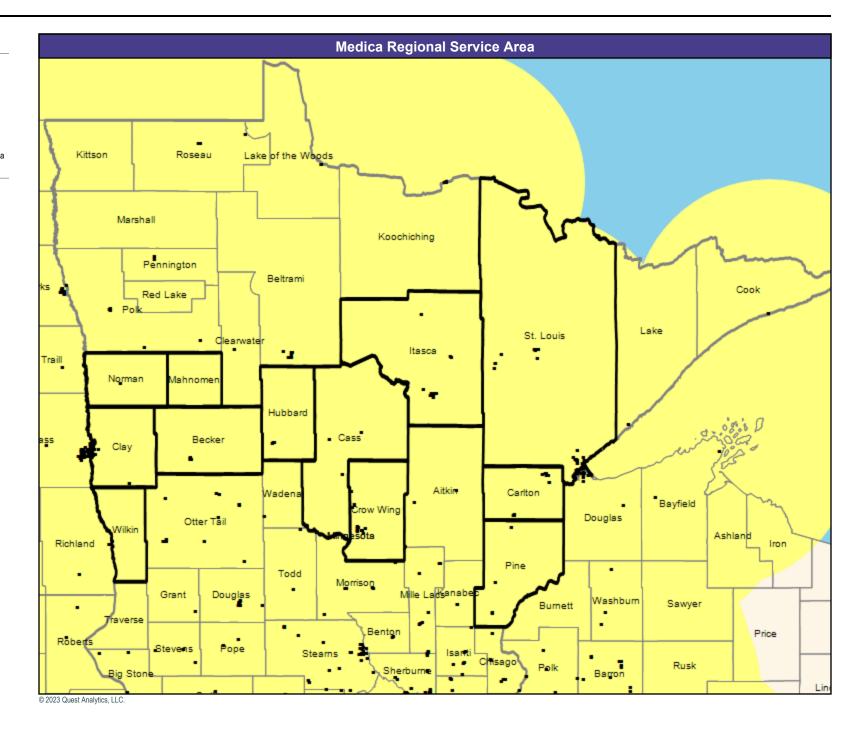

■ All providers

30 mile radius

Service Areas

Essentia Choice Care with Medica MNN022

May 9, 2023

Essentia Choice Care with Medica MNN022 Primary Care Providers

1,184 providers at 113 locations

■ All providers