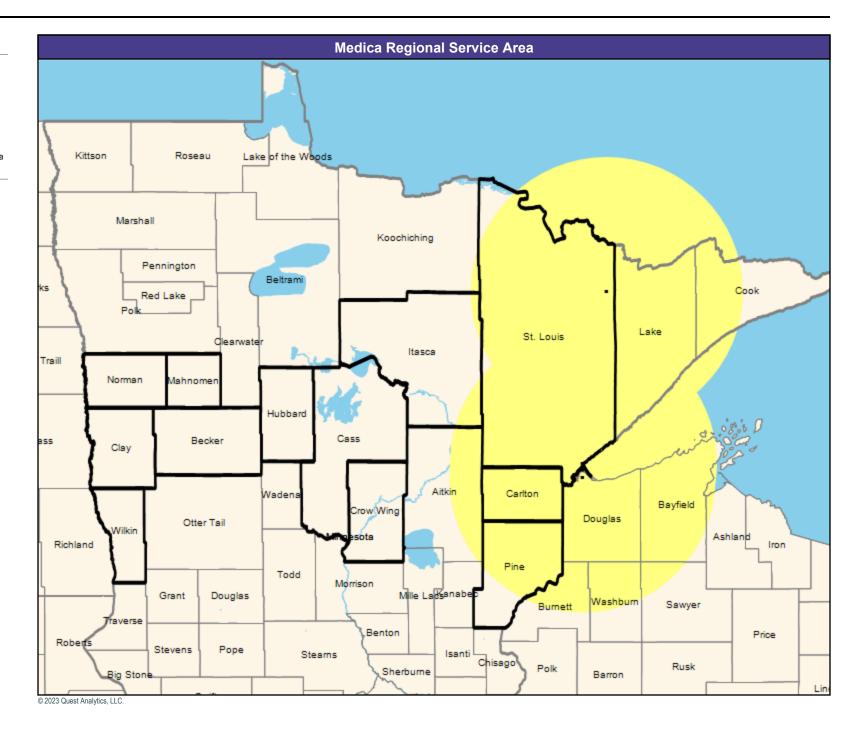

30 mile radius

Service Areas

Essentia Choice Care with Medica MNN022

May 9, 2023

Essentia Choice Care with Medica MNN022 Mental Health Providers

10,041 providers at 2,808 locations

■ All providers

30 mile radius