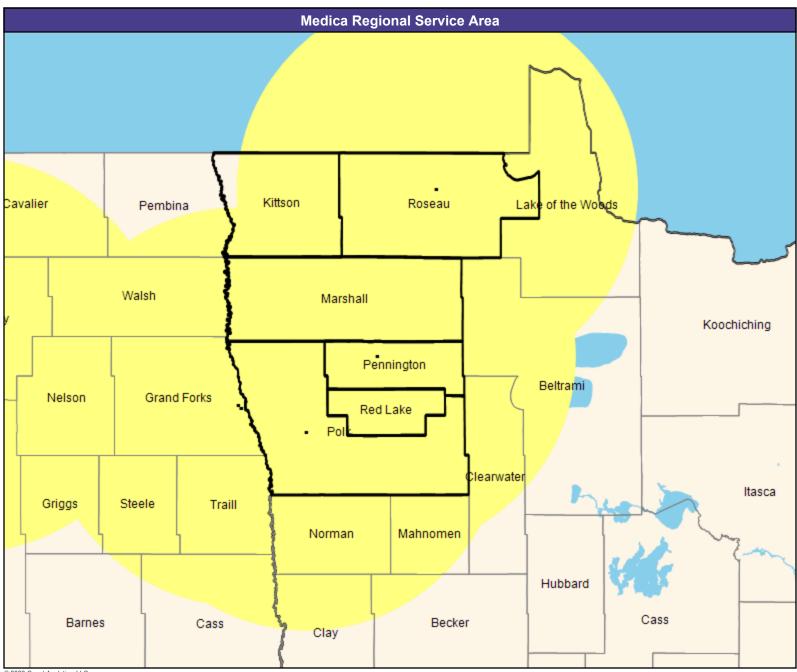

#### **Service Area Map**

May 4, 2023

Service Areas

Altru Prime by Medica MNN015

29.19 miles