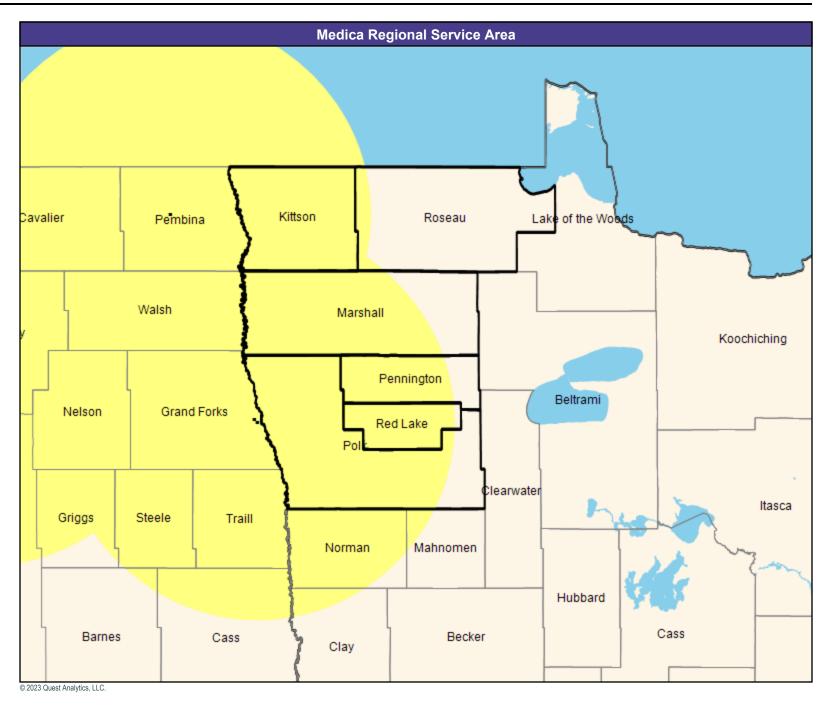

ay 4, 2023

Altru Prime by Medica MNN015
Obstetrics & Gyn Physicians, Midwife

29 providers at 14 locations

All providers

60 mile radius

Service Areas

Altru Prime by Medica MNN015









20

### **Provider Map**





# **Provider Map**

May 4, 2023

Altru Prime by Medica MNN015
Orthopedic Surgery

21 providers at 12 locations

All providers

60 mile radius

Service Areas

Altru Prime by Medica MNN015

29.19 miles



22





## **Provider Map**





# **Provider Map**



Service Areas

☐ Altru Prime by Medica MNN015

29.19 miles



25

## **Provider Map**

May 4, 2023

Altru Prime by Medica MNN015 Physical Medicine and Rehabilitation and Occupational Medicine

10 providers at 6 locations

■ All providers

60 mile radius

Service Areas

☐ Altru Prime by Medica MNN015

29.19 miles







### **Provider Map**









## **Provider Map**

May 4, 2023

Altru Prime by Medica MNN015
Substance Use Disorder (SUD)

272 providers at 658 locations

■ All providers

60 mile radius

Service Areas

☐ Altru Prime by Medica MNN015

29.19 miles



### **Provider Map**

May 4, 2023

Altru Prime by Medica MNN015
Substance Use Disorder (SUD) Inpatient

89 providers at 278 locations

Altru Prime by Medica MNN015

Service Areas

Altru Prime by Medica MNN015



## **Provider Map**





32

## **Provider Map**









# **Provider Map**





35