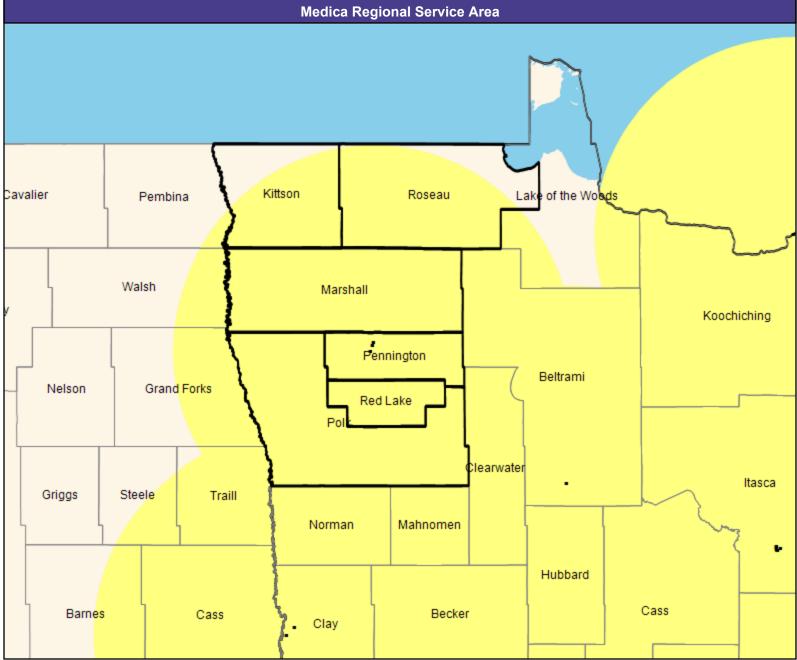

#### **Service Area Map**

May 4, 2023

Service Areas

Altru Prime by Medica MNN015

29.19 miles

29.19 miles