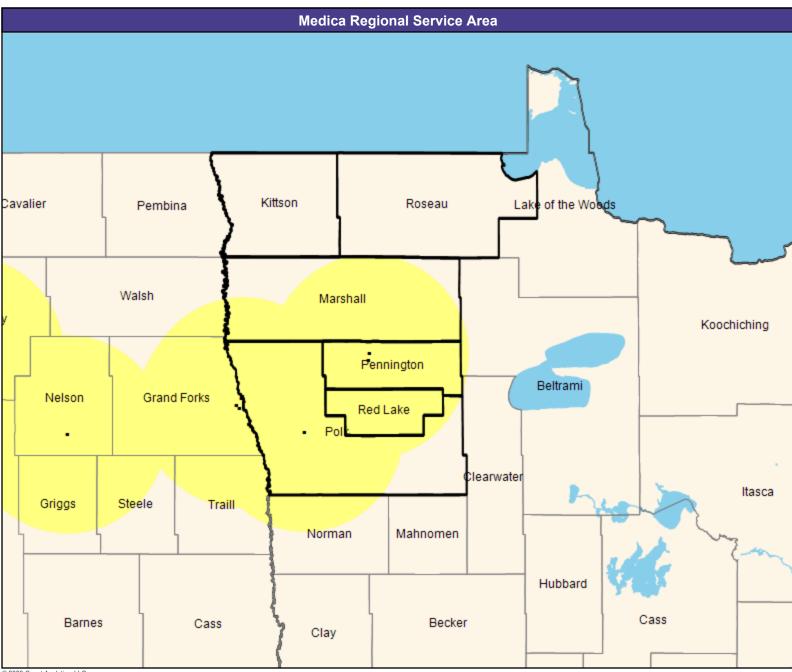

#### **Service Area Map**

May 4, 2023

Service Areas

Altru Prime by Medica MNN015

29.19 miles



## **Provider Map**

May 4, 2023

Altru Prime by Medica MNN015 General Hospital Facilities

16 providers at 16 locations

All providers

30 mile radius

Service Areas

Altru Prime by Medica MNN015



### **Provider Map**









### **Provider Map**

















May 4, 2023

Altru Prime by Medica MNN015
Cardiovascular Disease

39 providers at 17 locations

All providers

60 mile radius

Service Areas

Altru Prime by Medica MNN015

29.19 miles



## **Provider Map**





















## **Provider Map**





15













## **Provider Map**

May 4, 2023

Altru Prime by Medica MNN015
Obstetrics & Gyn Physicians, Midwife

29 providers at 14 locations

All providers

60 mile radius

Service Areas

Altru Prime by Medica MNN015









20

### **Provider Map**





# **Provider Map**

May 4, 2023

Altru Prime by Medica MNN015
Orthopedic Surgery

21 providers at 12 locations

All providers

60 mile radius

Service Areas

Altru Prime by Medica MNN015

29.19 miles



22





## **Provider Map**





# **Provider Map**



Service Areas