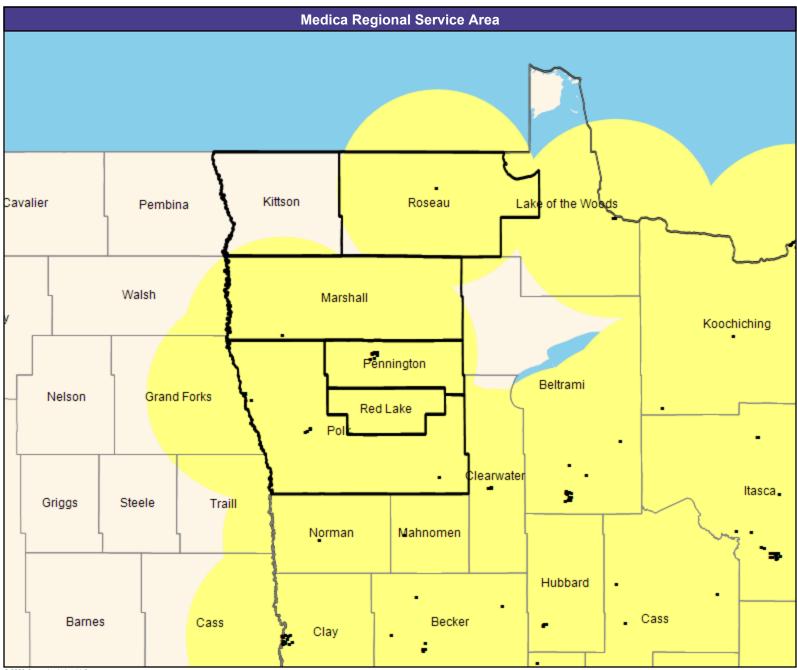

#### **Service Area Map**

May 4, 2023

Service Areas

Altru Prime by Medica MNN015

29.19 miles



## **Provider Map**

May 4, 2023

Altru Prime by Medica MNN015 General Hospital Facilities

16 providers at 16 locations

All providers

30 mile radius

Service Areas

Altru Prime by Medica MNN015



### **Provider Map**









### **Provider Map**

















May 4, 2023

Altru Prime by Medica MNN015
Cardiovascular Disease

39 providers at 17 locations

All providers

60 mile radius

Service Areas

Altru Prime by Medica MNN015

29.19 miles



## **Provider Map**





















## **Provider Map**





15













## **Provider Map**

May 4, 2023

Altru Prime by Medica MNN015
Obstetrics & Gyn Physicians, Midwife

29 providers at 14 locations

All providers

60 mile radius

Service Areas

Altru Prime by Medica MNN015









20

### **Provider Map**





# **Provider Map**

May 4, 2023

Altru Prime by Medica MNN015
Orthopedic Surgery

21 providers at 12 locations

All providers

60 mile radius

Service Areas

Altru Prime by Medica MNN015

29.19 miles



22





## **Provider Map**





# **Provid