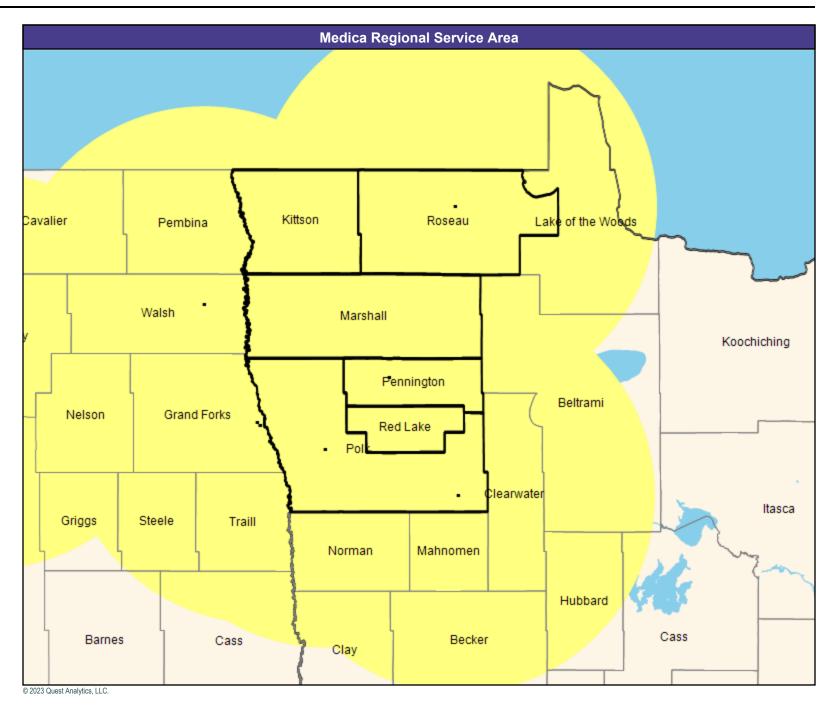

#### **Service Area Map**

May 4, 2023

Service Areas

Altru Prime by Medica MNN015

29.19 miles

29.19 miles