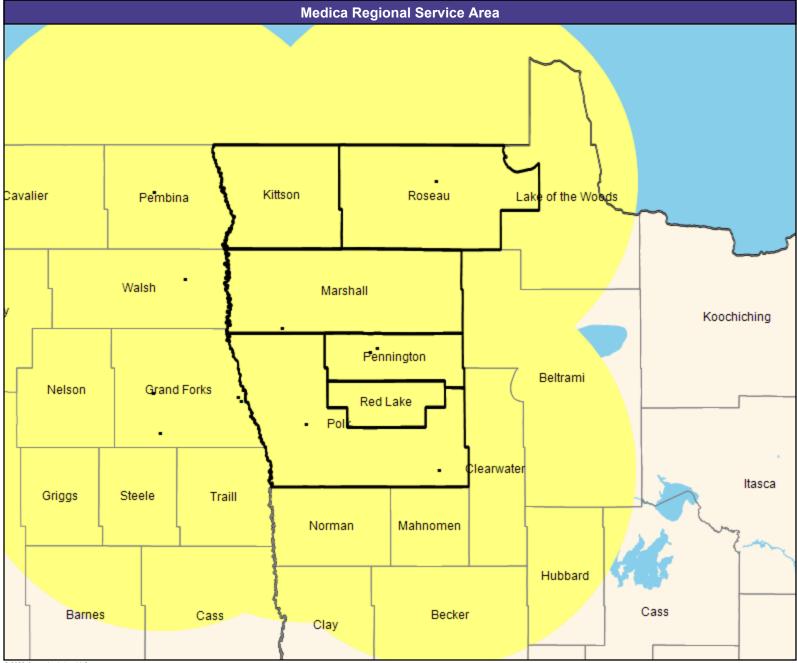

#### **Service Area Map**

May 4, 2023

Service Areas

Altru Prime by Medica MNN015

29.19 miles

29.19 miles