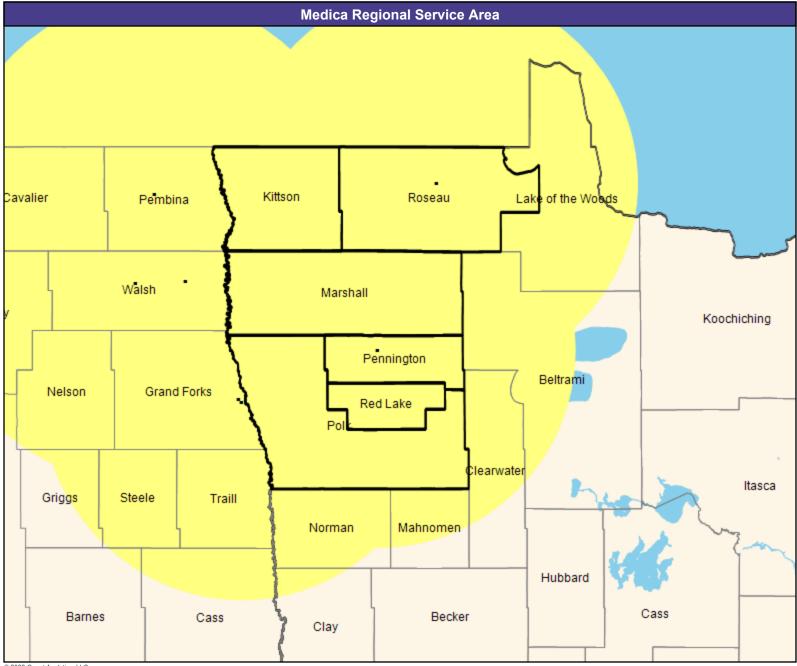

015

29.19 miles



## **Provider Map**

May 4, 2023

Altru Prime by Medica MNN015 General Hospital Facilities

16 providers at 16 locations

All providers

30 mile radius

Service Areas

Altru Prime by Medica MNN015



### **Provider Map**









### **Provider Map**

















May 4, 2023

Altru Prime by Medica MNN015
Cardiovascular Disease

39 providers at 17 locations

All providers

60 mile radius

Service Areas

Altru Prime by Medica MNN015

29.19 miles



## **Provider Map**





















## **Provider Map**





15













## **Provider Map**

May 4, 2023

Altru Prime by Medica MNN015
Obstetrics & Gyn Physicians, Midwife

29 providers at 14 locations

All providers

60 mile radius

Service Areas

Altru Prime by Medica MNN015









20

### **Provider Map**





# **Provider Map**

May 4, 2023

Altru Prime by Medica MNN015
Orthopedic Surgery

21 providers at 12 locations

All providers

60 mile radius

Service Areas

Altru Prime by Medica MNN015

29.19 miles



22





## **Provider Map**





# **Provider Map**



Service Areas

☐ Altru Prime by Medica MNN015

29.19 miles



25

## **Provider Map**

May 4, 2023

Altru Prime by Medica MNN015 Physical Medicine and Rehabilitation and Occupational Medicine

10 providers at 6 locations

■ All providers

60 mile radius

Service Areas

☐ Altru Prime by Medica MNN015

29.19 miles







### **Provider Map**









## **Provider Map**

May 4, 2023

Altru Prime by Medica MNN015
Substance Use Disorder (SUD)

272 providers at 658 locations

■ All providers

60 mile radius

Service Areas

☐ Altru Prime by