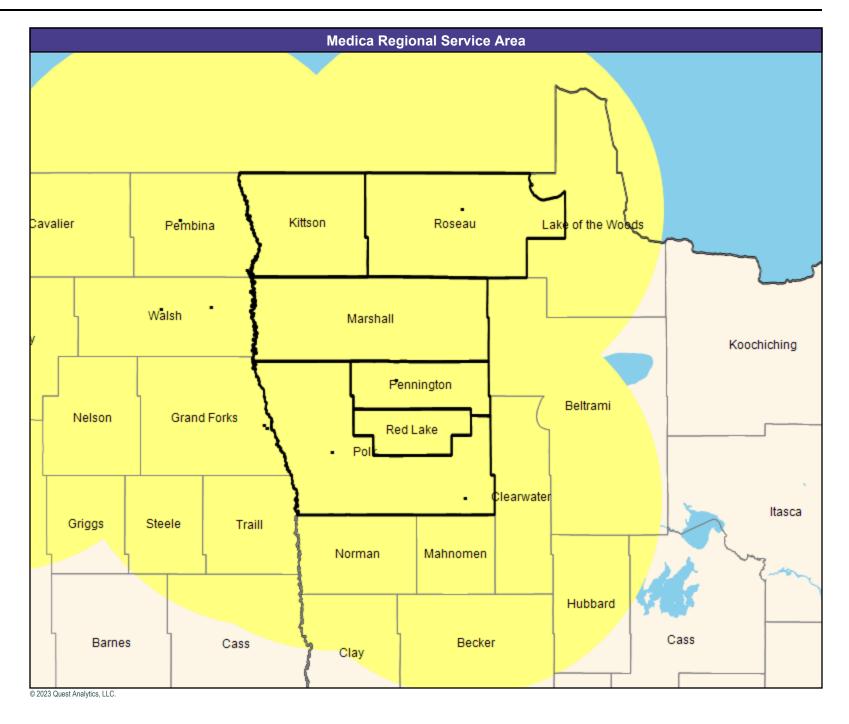

# **Provider Map**

Service Areas

☐ Altru Prime by Medica MNN015

29.19 miles

25