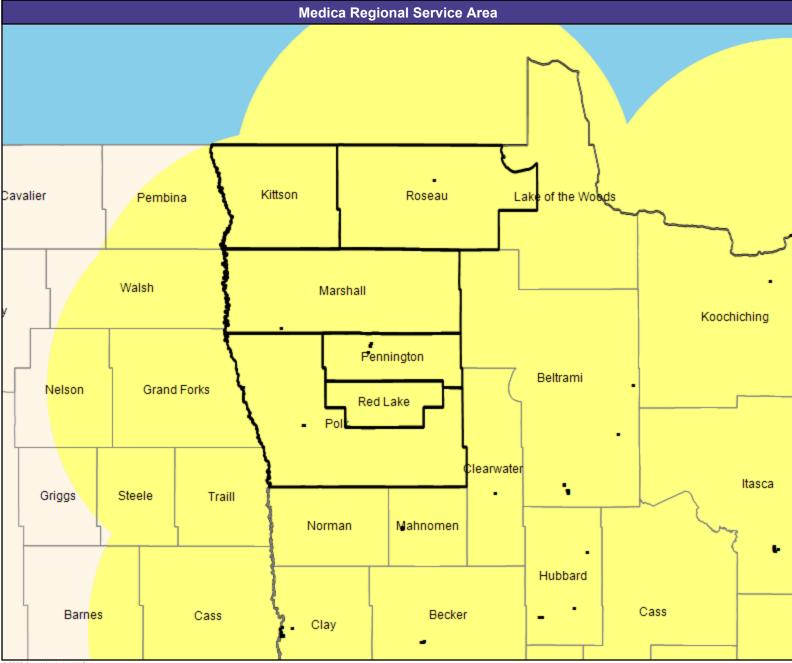

### **Provider Map**

May 4, 2023

Altru Prime by Medica MNN015
Cardiovascular Disease

39 providers at 17 locations

All providers

60 mile radius

Service Areas

Altru Prime by Medica MNN015