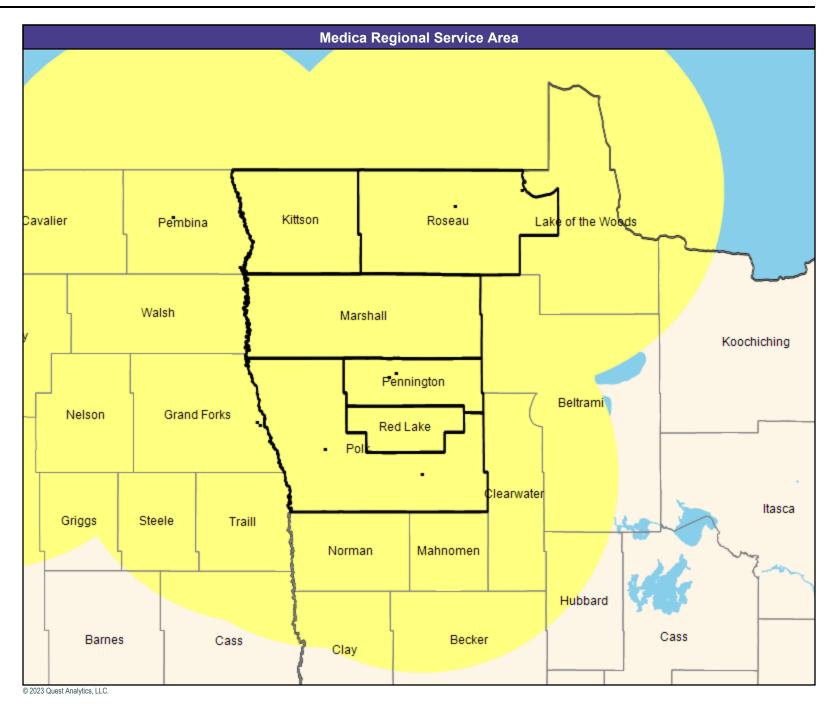

#### **Service Area Map**

May 4, 2023

Service Areas

Altru Prime by Medica MNN015

29.19 miles