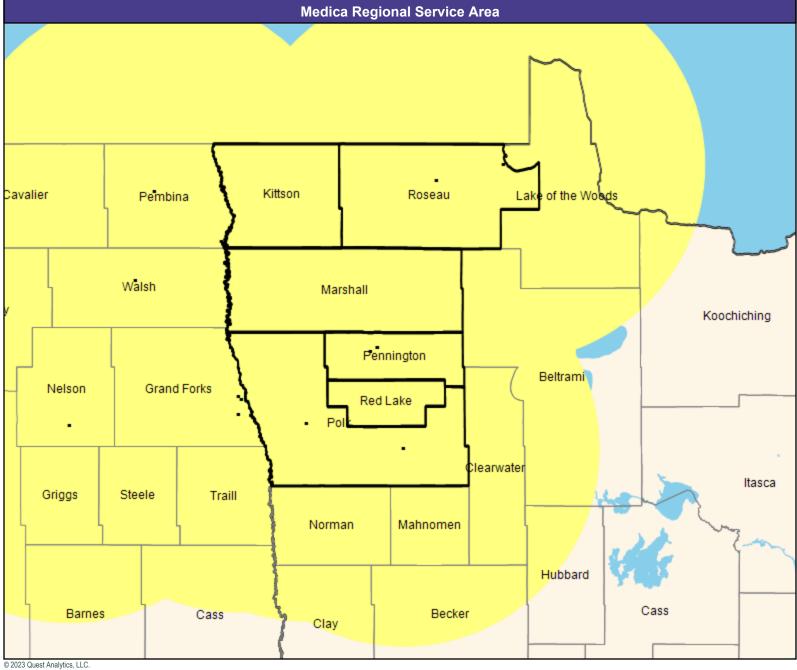

### **Provider Map**

May 4, 2023

Altru Prime by Medica MNN015
Cardiovascular Disease

39 providers at 17 locations

All providers

60 mile radius

Service Areas

Altru Prime by Medica MNN015