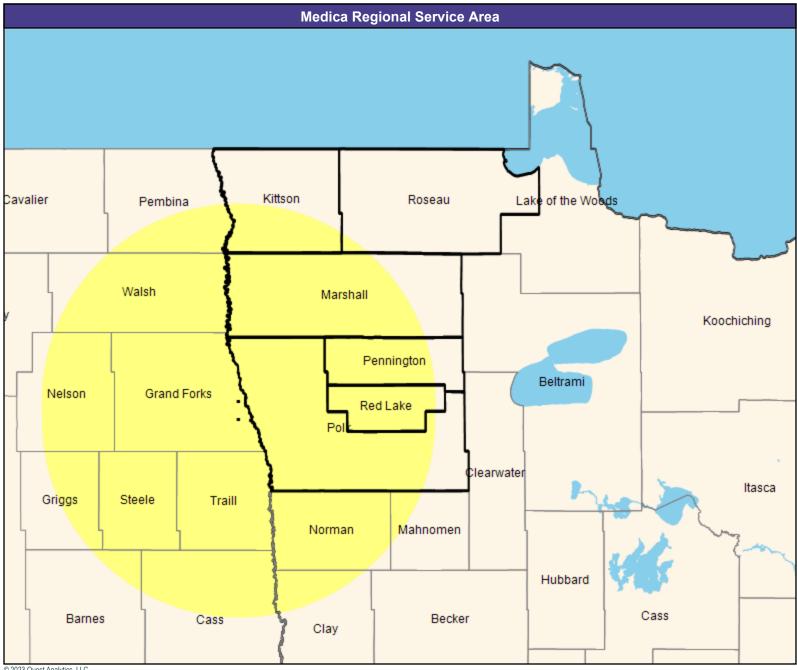

#### **Service Area Map**

May 4, 2023

Service Areas

Altru Prime by Medica MNN015

29.19 miles

29.19 miles