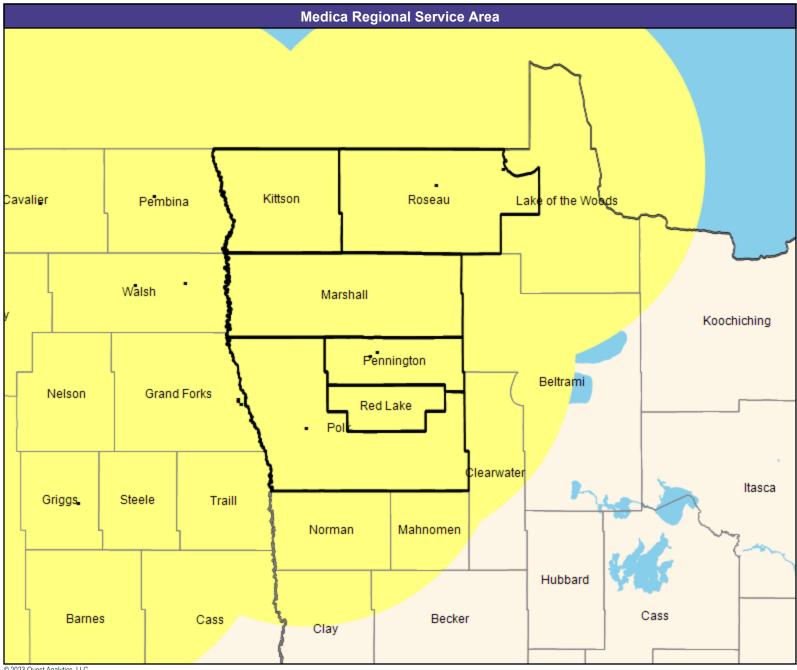

#### **Service Area Map**

May 4, 2023

Service Areas

Altru Prime by Medica MNN015

29.19 miles