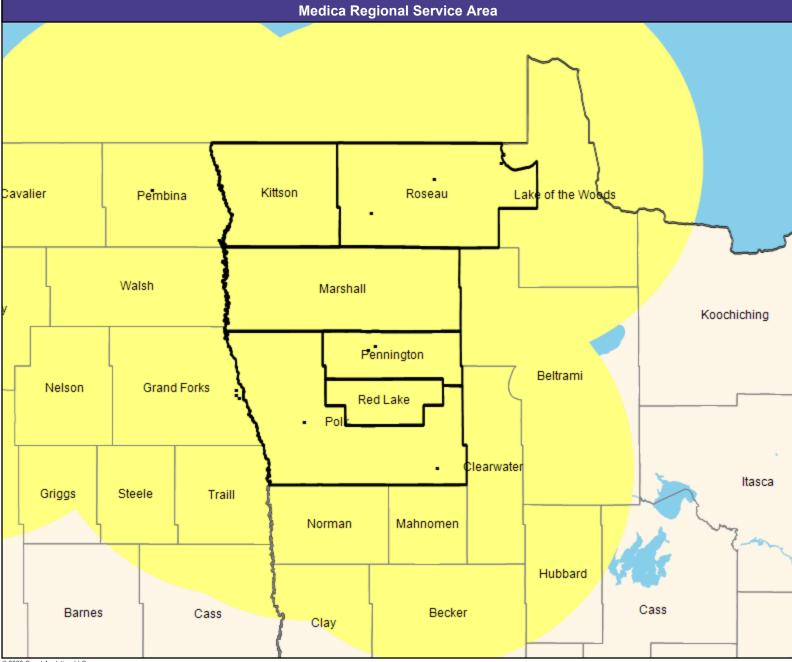

#### **Service Area Map**

May 4, 2023

Service Areas

Altru Prime by Medica MNN015

29.19 miles

29.19 miles