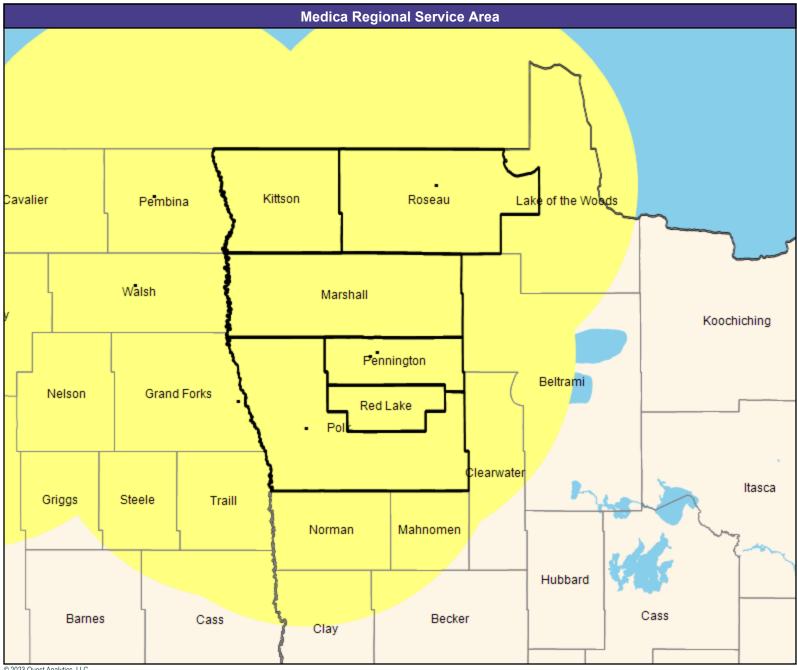

#### **Service Area Map**

May 4, 2023

Service Areas

Altru Prime by Medica MNN015

29.19 miles

29.19 miles