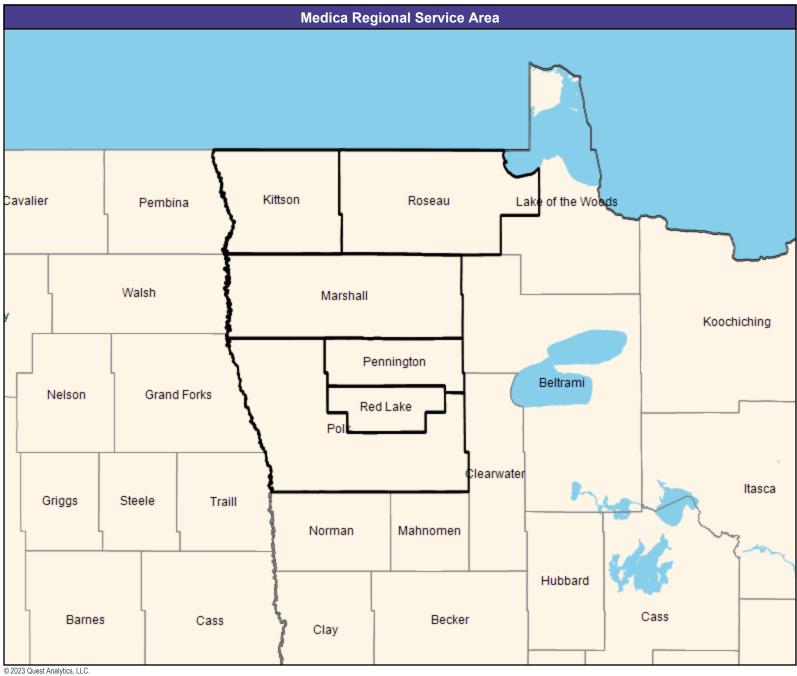

#### **Service Area Map**

May 4, 2023

Service Areas

Altru Prime by Medica MNN015

29.19 miles

29.19 miles