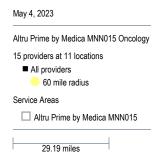

#### **Service Area Map**

May 4, 2023

Service Areas

Altru Prime by Medica MNN015

29.19 miles

29.19 miles