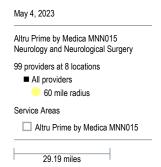

#### **Service Area Map**

May 4, 2023

Service Areas

Altru Prime by Medica MNN015

29.19 miles

29.19 miles