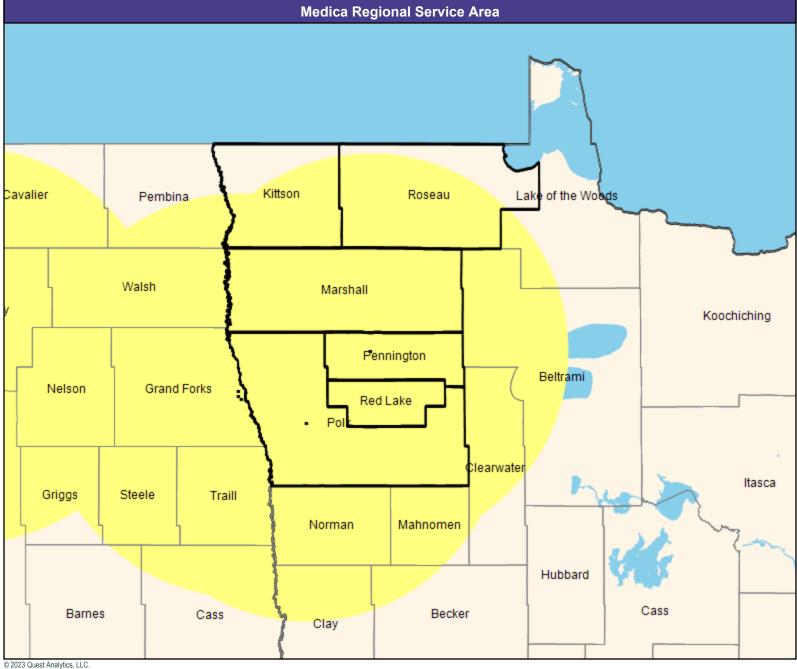

#### **Service Area Map**

May 4, 2023

Service Areas

Altru Prime by Medica MNN015

29.19 miles