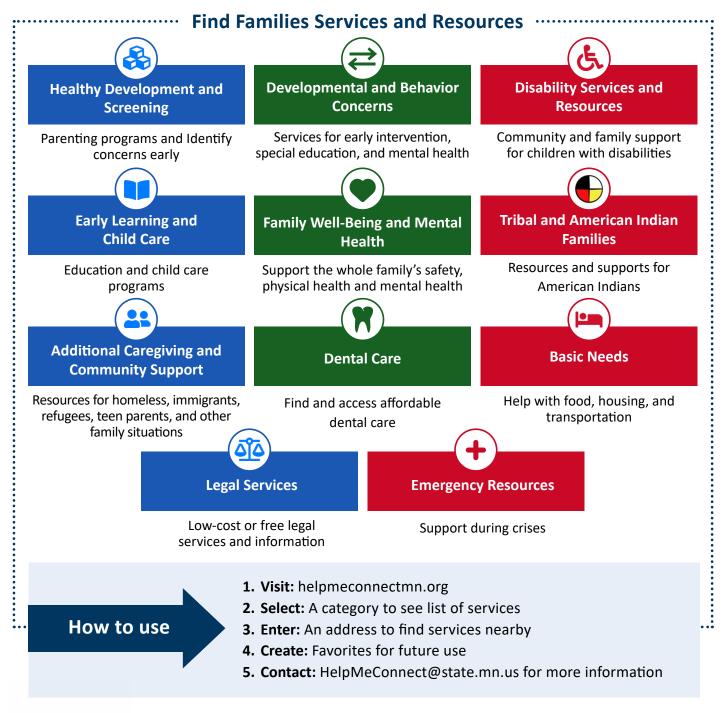

## **Connect Families with their Local Communities**

Help Me Connect is an online service navigator that helps providers connect pregnant individuals and families with young children (birth-8 years old) with services in their community.