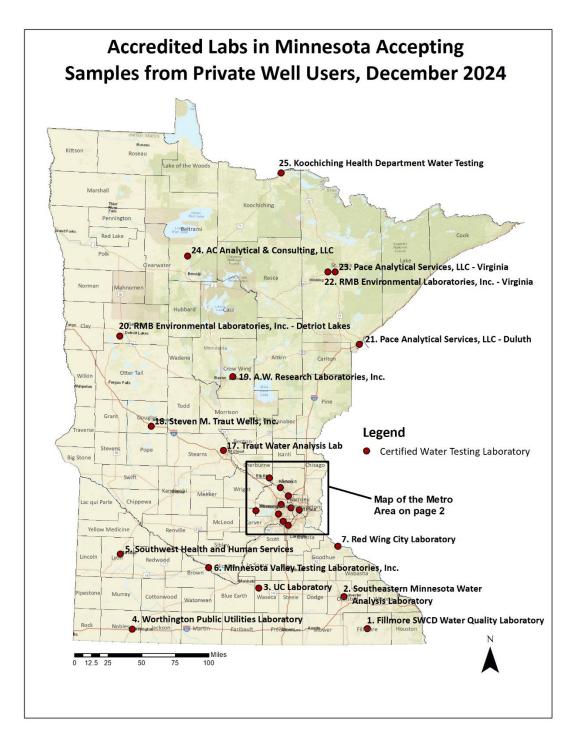

# Accredited Labs in Minnesota Accepting Drinking Water Samples from Private Well Users

#### DECEMBER 2024

#### Telephone **Accredited Laboratory** Address Total Nitrate Manganese County Arsenic Lead Map Coliform as N Number Number Bacteria 1 Fillmore SWCD Water Quality Fillmore 900 Washington Street NW 507-765-3878 Х Laboratory Preston, MN 55965 Х Х 2 ★ Southeastern Minnesota Water Olmsted 2100 Campus Drive SE, 507-328-7495 Х\* Х\* Х\* Suite 100 Analysis Laboratory Rochester, MN 55904 UC Laboratory Х Х\* Х Х Х\* 3 ★ Waseca 129 North Main Street 507-234-5835 Janesville, MN 56048 Worthington Public Utilities Nobles Х 4 1950 27th Street N 507-372-8660 Laboratory Worthington, MN 56187 Southwest Health and Human Х 5 Х Lyon 607 West Main Street, 507-537-6713 Services Suite 200 Marshall, MN 56258 Minnesota Valley Testing Х 6 Х Х Х Х Brown 1126 North Front Street 507-354-8517 Laboratories, Inc. New Ulm, MN 56073 **Red Wing City Laboratory** 7 Goodhue 1020 East Fifth Street 651-385-5143 Х Red Wing, MN 55066 Х\* Х\* Х\* 8 ★ **RMB** Environmental Hennepin 501 Highway 13 E 952-456-8470 Х Х Suite 104 Laboratories, Inc. - Burnsville Burnsville, MN 55337 Tri-City/William Lloyd Analytical 9 ★ Х Х Х Hennepin 9300 Poplar Bridge Road 952-563-4904 Х Bloomington, MN 55437 Lab Twin City Water Clinic, Inc. Х\* 10 Hennepin 617 13th Avenue S 952-935-3556 Х Х Х Х Hopkins, MN 55343 Engel Water Testing, Inc. Х\* Х\* Х\* 11 Hennepin 9300 County Road 15 952-955-1800 Х Minnetrista, MN 55359 Pace Analytical Services, LLC -12 1700 Elm Street SE, Х Х Х Х Hennepin 612-607-1700 Х Suite 200 Minneapolis Minneapolis, MN 55414 EMSL Analytical, Inc. Х 13 763-449-4922 Х Х Х Х Hennepin 3410 Winnetka Avenue N New Hope, MN 55427 Х\* 14 Instrumental Research, Inc. Anoka 7800 Main Street NE 763-571-3698 Х Х Х\* Fridley, MN 55432 15 Techtron Engineering, Inc. Anoka 2040 North Ferry Street 763-712-9502 Х Х Х\* Х\* Anoka, MN 55303

### Table of Accredited Labs in Minnesota Accepting Drinking Water Samples from Private Well Users

| Map<br>Number | Accredited Laboratory                                      | County      | Address                                                     | Telephone<br>Number | Total<br>Coliform<br>Bacteria | Nitrate<br>as N | Arsenic | Lead | Manganese |
|---------------|------------------------------------------------------------|-------------|-------------------------------------------------------------|---------------------|-------------------------------|-----------------|---------|------|-----------|
| 16            | Water Laboratories, Inc.                                   | Sherburne   | 333 Main Street NW<br>Elk River, MN 55330                   | 763-441-7509        | X                             | X               | X       | Х    |           |
| 17            | Traut Water Analysis Lab                                   | Stearns     | 32640 County Road 133<br>St. Joseph, MN 56374               | 320-251-5090        | X                             | X               | X*      | Х*   |           |
| 18 ★          | Steven M. Traut Wells, Inc.                                | Douglas     | 754 Cross Country Lane SW<br>Alexandria, MN 56308           | 320-762-1528        | X                             | X               | X*      | Х*   |           |
| 19 ★          | A.W. Research Laboratories, Inc.                           | Crow Wing   | 314 Charles Street,<br>Brainerd, MN 56401                   | 218-829-7974        | Х                             | X               | X       | Х    |           |
| 20 ★          | RMB Environmental<br>Laboratories, Inc. – Detroit<br>Lakes | Becker      | 22796 County Highway 6<br>Detroit Lakes, MN 56501           | 218-846-1465        | Х                             | X               | X       | Х    | X         |
| 21            | Pace Analytical Services, LLC -<br>Duluth                  | St. Louis   | 4730 Oneota Street<br>Duluth, MN 55807                      | 218-727-6380        | X                             | X               | X*      | Х*   | X*        |
| 22 ★          | RMB Environmental<br>Laboratories, Inc Virginia            | St. Louis   | 110 ½ South 15 <sup>th</sup> Avenue W<br>Virginia, MN 55792 | 218-440-2043        | X                             | X               | X*      | Х*   | X*        |
| 23            | Pace Analytical Services, LLC -<br>Virginia                | St. Louis   | 315 Chestnut Street,<br>Virginia, MN 55792                  | 218-727-6380        | X                             | X*              | X*      | Х*   | X*        |
| 24            | AC Analytical & Consulting, LLC                            | Beltrami    | 21518 Basset Drive NW<br>Puposky, MN 56667                  | 218-243-3328        | X                             | X               | X*      | Х*   |           |
| 25            | Koochiching Health Department<br>Water Testing             | Koochiching | 1000 Fifth Street<br>International Falls, MN<br>56649       | 218-283-7070        | Х                             |                 |         |      |           |