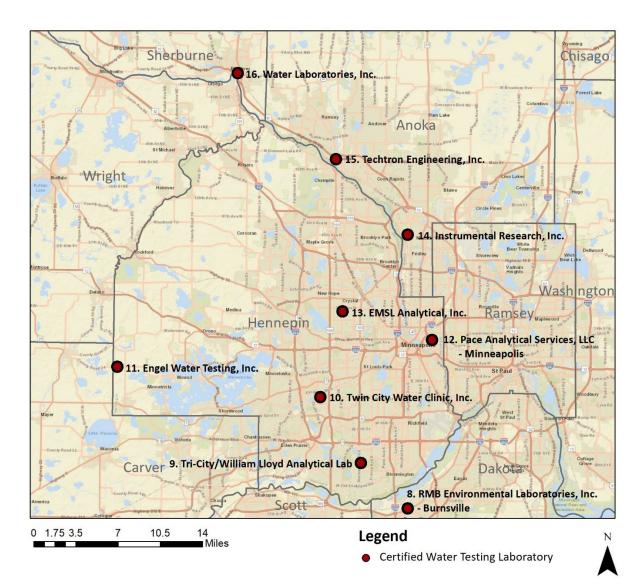

## Accredited Labs in Minnesota Metro Area Accepting Drinking Water Samples from Private Well Users

#### Telephone **Accredited Laboratory** Address Total Nitrate Manganese County Arsenic Lead Map Coliform as N Number Number Bacteria 1 Fillmore SWCD Water Quality Fillmore 900 Washington Street NW 507-765-3878 Х Laboratory Preston, MN 55965 Х Х 2 ★ Southeastern Minnesota Water Olmsted 2100 Campus Drive SE, 507-328-7495 Х\* Х\* Х\* Suite 100 Analysis Laboratory Rochester, MN 55904 UC Laboratory Х Х\* Х Х Х\* 3 ★ Waseca 129 North Main Street 507-234-5835 Janesville, MN 56048 Worthington Public Utilities Nobles Х 4 1950 27th Street N 507-372-8660 Laboratory Worthington, MN 56187 Southwest Health and Human Х 5 Х Lyon 607 West Main Street, 507-537-6713 Services Suite 200 Marshall, MN 56258 Minnesota Valley Testing Х 6 Х Х Х Х Brown 1126 North Front Street 507-354-8517 Laboratories, Inc. New Ulm, MN 56073 **Red Wing City Laboratory** 7 Goodhue 1020 East Fifth Street 651-385-5143 Х Red Wing, MN 55066 Х\* Х\* Х\* 8 ★ **RMB** Environmental Hennepin 501 Highway 13 E 952-456-8470 Х Х Suite 104 Laboratories, Inc. - Burnsville Burnsville, MN 55337 Tri-City/William Lloyd Analytical 9 ★ Х Х Х Hennepin 9300 Poplar Bridge Road 952-563-4904 Х Bloomington, MN 55437 Lab Twin City Water Clinic, Inc. Х\* 10 Hennepin 617 13th Avenue S 952-935-3556 Х Х Х Х Hopkins, MN 55343 Engel Water Testing, Inc. Х\* Х\* Х\* 11 Hennepin 9300 County Road 15 952-955-1800 Х Minnetrista, MN 55359 Pace Analytical Services, LLC -12 1700 Elm Street SE, Х Х Х Х Hennepin 612-607-1700 Х Suite 200 Minneapolis Minneapolis, MN 55414 EMSL Analytical, Inc. Х 13 763-449-4922 Х Х Х Х Hennepin 3410 Winnetka Avenue N New Hope, MN 55427 Х\* 14 Instrumental Research, Inc. Anoka 7800 Main Street NE 763-571-3698 Х Х Х\* Fridley, MN 55432 15 Techtron Engineering, Inc. Anoka 2040 North Ferry Street 763-712-9502 Х Х Х\* Х\* Anoka, MN 55303