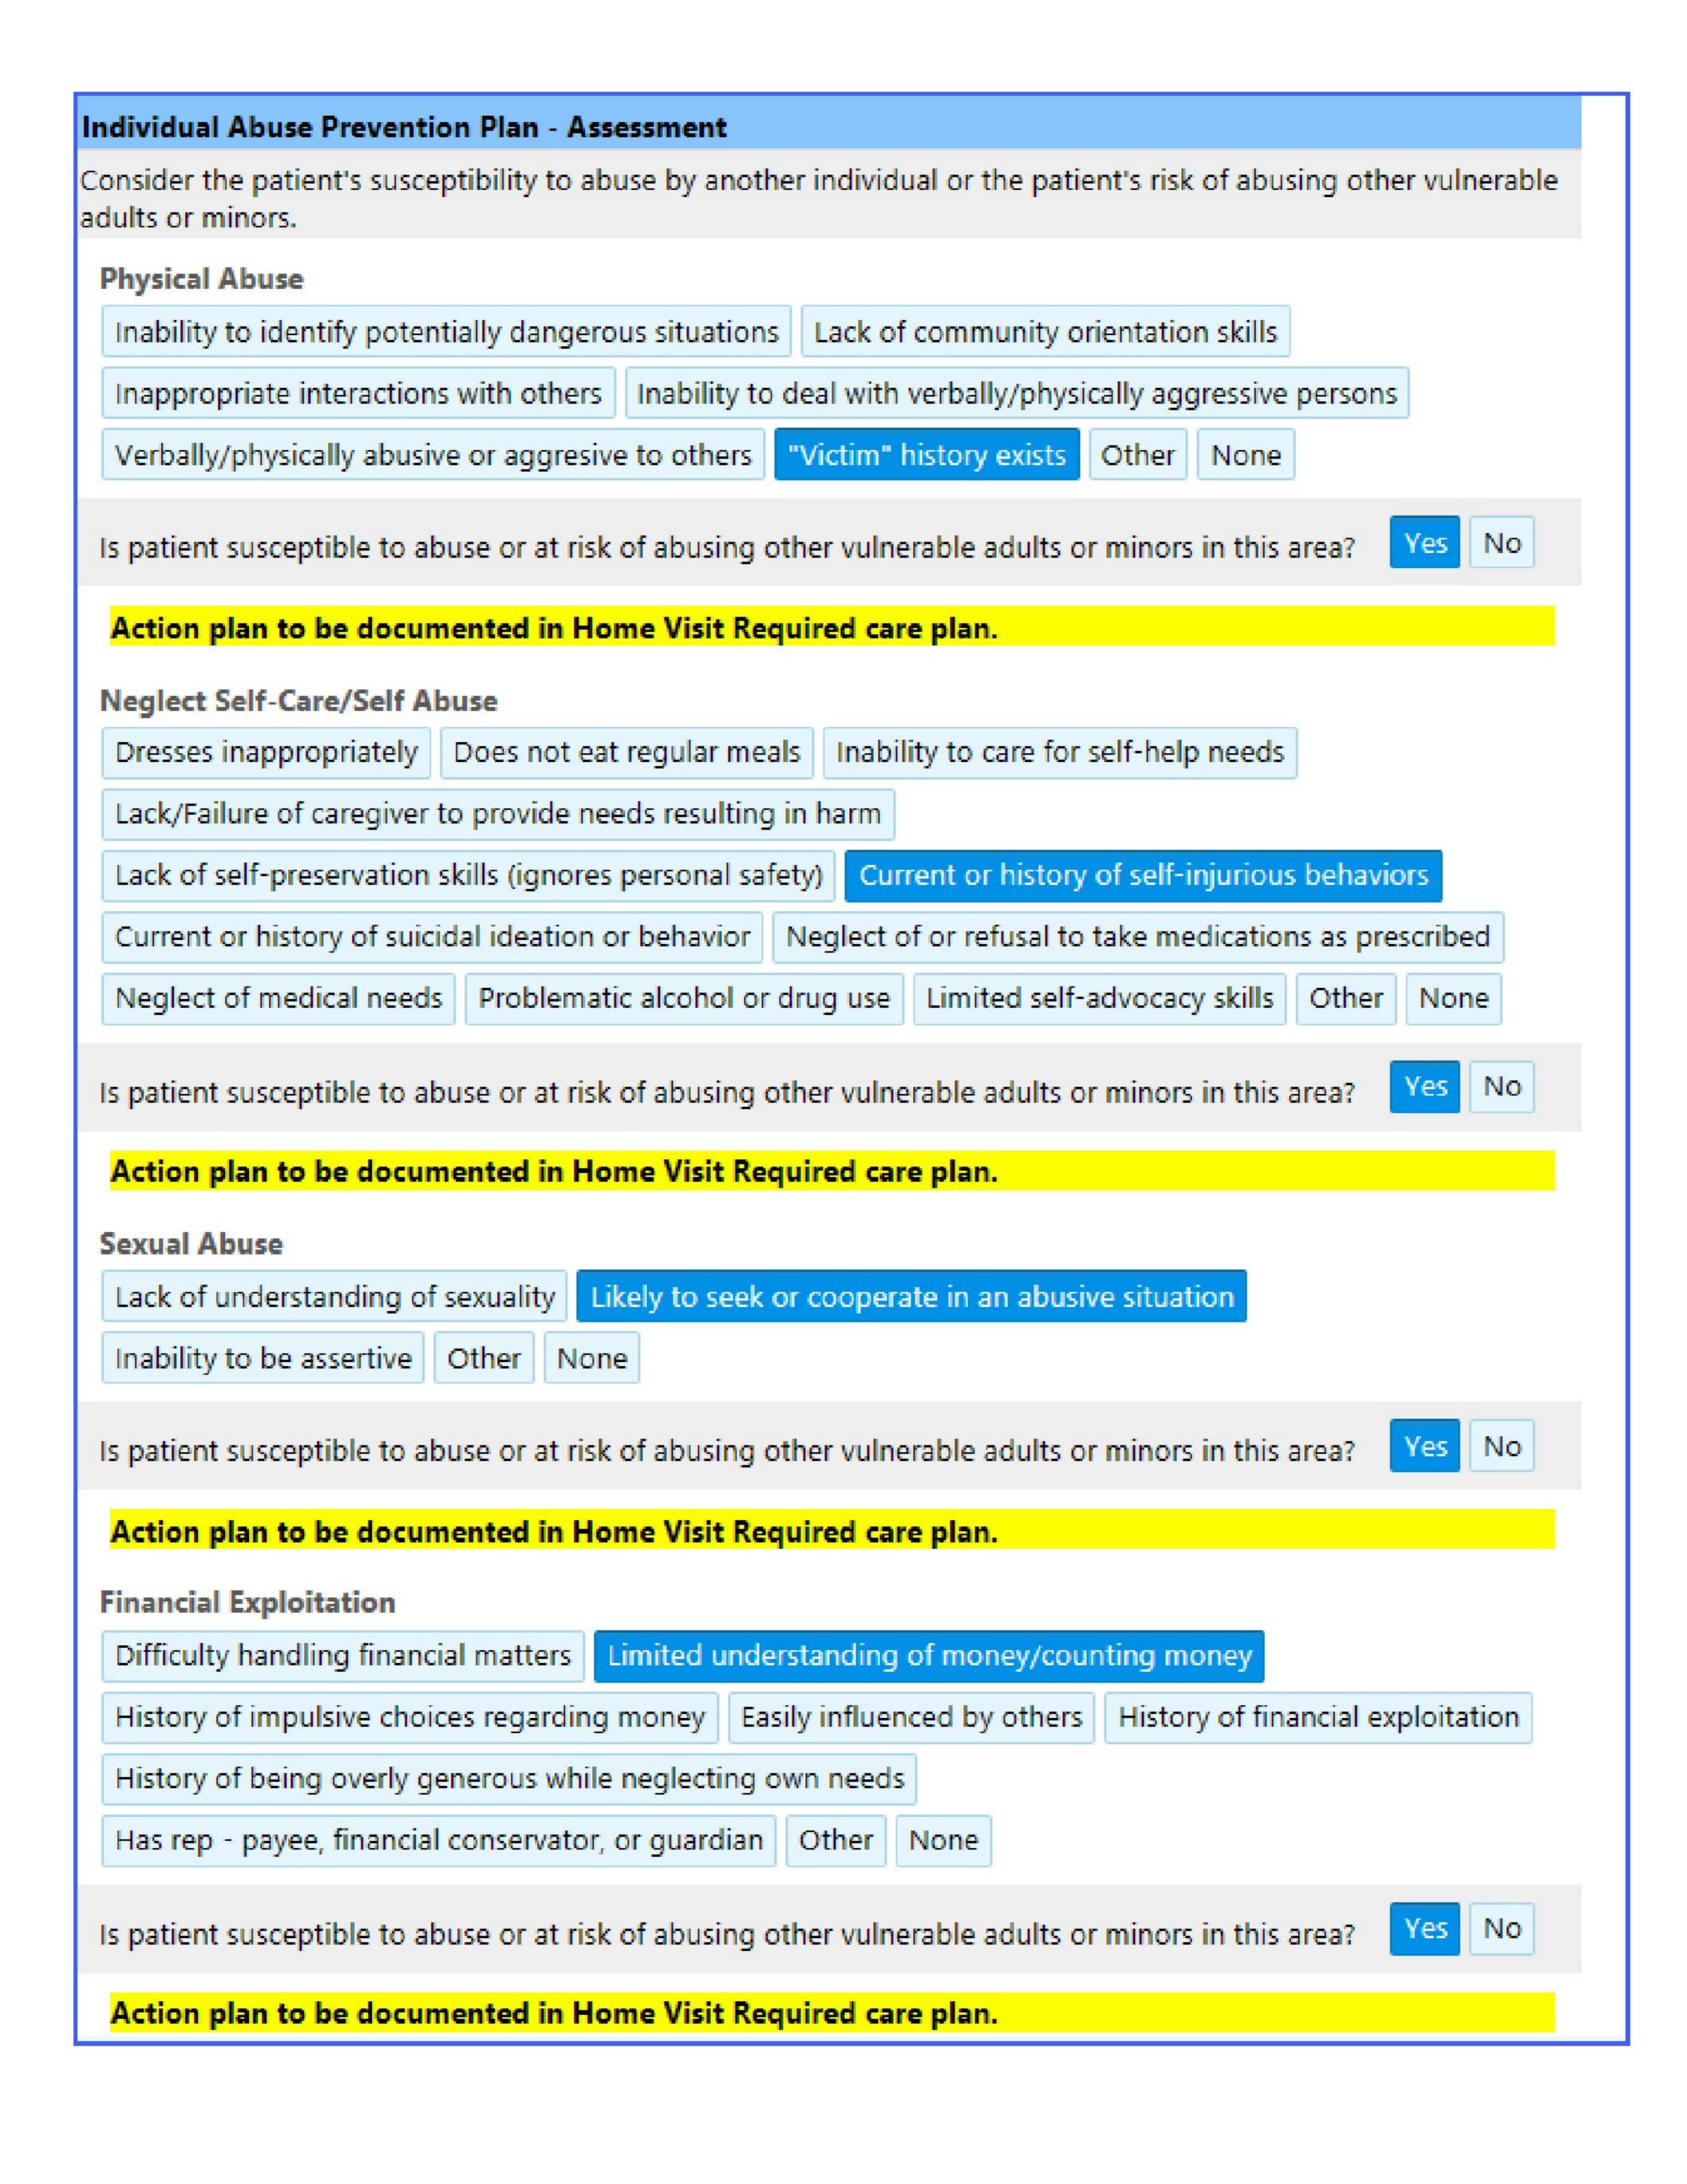

Mother Newborn Home Health MR 15508 800 E 28th Street, Suite 508 Minneapolis, MN 55407 612-863-4478

| QC3005-00-00-00-00-00-00-00-00-00-00-00-00- | STATEMENT OF DEFICIENCIES AND PLAN OF CORRECTIONS  (X1) PROVIDER/SUPPLIER/CL IDENTIFICATION NUMBER:                                                                                                                                                                                                                                                                                                                                                                                                                                                                                                                                                           |                                                                                                                                                                                                                                                                                                                                                                                                                                                                                                                                                                                                                                                                 | Δ                   | (X2) MULTIPLE CONSTRUCTION (X3) DATE SUF<br>A. BUILDING 04/04/2024<br>B. WING                                                                                                                                                                                                                                                                                                                                                                                                                                                                                                                                                                                                                          |                                                                                                                                                                                                                                                                                                                                                                                                                                                                                                                                                                                                                                                                                                                                                                                                                                                                                                                                                                                                                                                                                                                                                                                                                                                                                                                                                                                                                                                                                                                                                                                                                                                                                                                                                                                                                                                                                                                                                                                                                                                                                                                                | VEY COMPLETED                                                                                                                                                                                                                        |  |  |
|---------------------------------------------|---------------------------------------------------------------------------------------------------------------------------------------------------------------------------------------------------------------------------------------------------------------------------------------------------------------------------------------------------------------------------------------------------------------------------------------------------------------------------------------------------------------------------------------------------------------------------------------------------------------------------------------------------------------|-----------------------------------------------------------------------------------------------------------------------------------------------------------------------------------------------------------------------------------------------------------------------------------------------------------------------------------------------------------------------------------------------------------------------------------------------------------------------------------------------------------------------------------------------------------------------------------------------------------------------------------------------------------------|---------------------|--------------------------------------------------------------------------------------------------------------------------------------------------------------------------------------------------------------------------------------------------------------------------------------------------------------------------------------------------------------------------------------------------------------------------------------------------------------------------------------------------------------------------------------------------------------------------------------------------------------------------------------------------------------------------------------------------------|--------------------------------------------------------------------------------------------------------------------------------------------------------------------------------------------------------------------------------------------------------------------------------------------------------------------------------------------------------------------------------------------------------------------------------------------------------------------------------------------------------------------------------------------------------------------------------------------------------------------------------------------------------------------------------------------------------------------------------------------------------------------------------------------------------------------------------------------------------------------------------------------------------------------------------------------------------------------------------------------------------------------------------------------------------------------------------------------------------------------------------------------------------------------------------------------------------------------------------------------------------------------------------------------------------------------------------------------------------------------------------------------------------------------------------------------------------------------------------------------------------------------------------------------------------------------------------------------------------------------------------------------------------------------------------------------------------------------------------------------------------------------------------------------------------------------------------------------------------------------------------------------------------------------------------------------------------------------------------------------------------------------------------------------------------------------------------------------------------------------------------|--------------------------------------------------------------------------------------------------------------------------------------------------------------------------------------------------------------------------------------|--|--|
|                                             | F PROVIDER OR SUPPLIER  HEALTH HOME HEALTH                                                                                                                                                                                                                                                                                                                                                                                                                                                                                                                                                                                                                    |                                                                                                                                                                                                                                                                                                                                                                                                                                                                                                                                                                                                                                                                 |                     | STREET ADDRESS, CITY, STATE, ZIP CODE  2925 Chicago Avenue, MINNEAPOLIS, Minnesota, 55407                                                                                                                                                                                                                                                                                                                                                                                                                                                                                                                                                                                                              |                                                                                                                                                                                                                                                                                                                                                                                                                                                                                                                                                                                                                                                                                                                                                                                                                                                                                                                                                                                                                                                                                                                                                                                                                                                                                                                                                                                                                                                                                                                                                                                                                                                                                                                                                                                                                                                                                                                                                                                                                                                                                                                                |                                                                                                                                                                                                                                      |  |  |
| (X4) ID<br>PREFIX<br>TAG                    | (EACH DEFICIENCY MUST                                                                                                                                                                                                                                                                                                                                                                                                                                                                                                                                                                                                                                         | NT OF DEFICIENCIES T BE PRECEDED BY FULL ENTIFYING INFORMATION)                                                                                                                                                                                                                                                                                                                                                                                                                                                                                                                                                                                                 | ID<br>PREFIX<br>TAG | PROVIDER'S PLAN OF CORRECTION (EACH CORRECTIVE ACTION SHOULD BE CROSS-REFERENCED TO THE APPROPRIATE DEFICIENCY)                                                                                                                                                                                                                                                                                                                                                                                                                                                                                                                                                                                        |                                                                                                                                                                                                                                                                                                                                                                                                                                                                                                                                                                                                                                                                                                                                                                                                                                                                                                                                                                                                                                                                                                                                                                                                                                                                                                                                                                                                                                                                                                                                                                                                                                                                                                                                                                                                                                                                                                                                                                                                                                                                                                                                | (X5)<br>COMPLETION<br>DATE                                                                                                                                                                                                           |  |  |
| 00000                                       | In accordance with Minnesota to 144A.482, this correction of pursuant to a survey.  Determination of whether a varequires compliance with all rathe Statute number indicated Statute contains several item any of the items will be considered. Individual Abuse Prevention Individual Abuse Prevention Individual Abuse Prevention Minor or adult for whom home by a home care provider. The individualized review or assessusceptibility to abuse by and including other vulnerable adupterson's risk of abusing other minors; and statements of the taken to minimize the risk of a other vulnerable adults or minabuse prevention plan, the teself-abuse. | viated complaint survey was using orders are being ey: ST810  CENSING CORRECTION ORDER  a Statutes, section 144A.43 order(s) has been issued  iolation has been corrected requirements provided at below. When Minnesota is, failure to comply with dered lack of compliance.  Plan  )  must develop and implement in plan for each vulnerable e care services are provided plan shall contain an issment of the person's other individual, ults or minors; the invulnerable adults or expecific measures to be abuse to that person and mors. For purposes of the implement in abuse includes  MENT is NOT MET as evidenced by MENT is NOT MET as evidenced by | 00000               | O0810 Plan Procedure for implementing the plan of of the sures put in place/systemic chan deficient practice does not recur Policy Review and Revisions  Clinical Assessment policy review include process for assessing patic (Exhibit D).  Individual Abuse Prevention Plan of completed at assessment timepoin identifying the patient's susceptible another individual and states speciate to minimize the risk of abuse taken to minimize the risk of abuse Corrective action for patients found to same deficient practice and actions to same deficient practice and actions to Education  Coach nurses involved in care of Fexpectations and instruct in complex Abuse Prevention Plan for P1. | ges to ensure  ed, updates made to ent risk for abuse  form created to be at which includes ity to abuse by ific measures to be a (Exhibit C).  To have been w will we identify be affected by the betaken  et a contact of the contact | Date of completion May 10, 2024  Staff members who are unable to complete the training in the required timeframe due to PTO or a leave of absence will be required to complete upon return to work prior to performing patient care. |  |  |